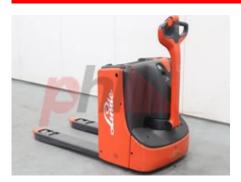

## Specification

| Stock No                        |       | 311534           |
|---------------------------------|-------|------------------|
| Туре                            |       | PALLET           |
| Make                            | LINDE |                  |
| Model                           |       | T20 PPT          |
| Year                            |       | 2013             |
| Euromast                        |       |                  |
| Hours                           |       | 2031             |
| Capacity                        |       | 2000 kg          |
| Lift height                     |       | 220              |
| Values                          |       | 3                |
| Quality Rating                  |       | 3                |
| Mechanical                      |       |                  |
| Character.                      |       |                  |
| Load Centre (c)                 |       | 500 mn           |
| Operating mode (Characteristic) |       | Seated           |
| Weights                         |       |                  |
| Service weight (Total weight )  |       | 507 kg           |
|                                 |       |                  |
| Wheels                          |       |                  |
| Tyres type                      |       | Polyurethane     |
| Tyres front condition           |       | 80%              |
| Tyres rear condition            |       | 80%              |
| Dimensions                      |       |                  |
| Lift height (h3)                |       | 220 mm           |
| Overall length (I1)             |       | 1550 mm          |
| Length to fork face (I2)        |       | 550 mm           |
| Overall width (b1/b2)           |       | 720 mm           |
| Forks length (I)                |       | 1000 mn          |
| Width between legs (b4)         |       | 350 mm           |
| Length of chasis (I7)           |       | 1550 mm          |
| Collapsed height (h1)           |       | 1020 mm          |
| Forks width (e)                 |       | 170 mm           |
| Fork height, lowered (h13)      |       | 90 mn            |
| Performance                     |       |                  |
| Service brake                   | ,     | alectromagnotic  |
| Service Drake                   | E     | electromagnetion |
|                                 |       |                  |
| Drive                           |       |                  |
| Drive<br>Battery weight         |       | 240 kg           |

**Appearance:** Good Appearance for age.

**Mechanical Status:** Good working condition

More: Click here for more photos

Engine

Location

Engine type (Engine type)

electric