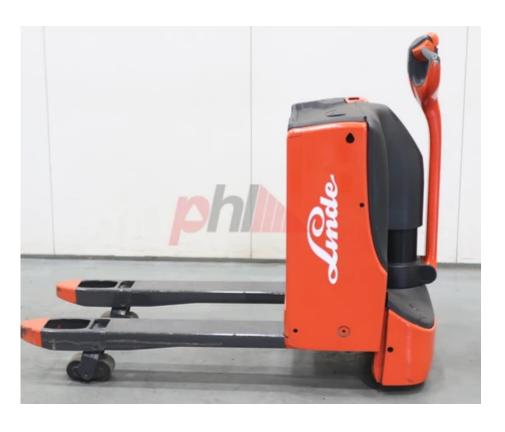

## Specification

| Stock No                        |       | 311534           |
|---------------------------------|-------|------------------|
| Туре                            |       | PALLET           |
| Make                            | LINDE |                  |
| Model                           |       | T20 PPT          |
| Year                            |       | 2013             |
| Euromast                        |       |                  |
| Hours                           |       | 2031             |
| Capacity                        |       | 2000 kg          |
| Lift height                     |       | 220              |
| Values                          |       | 3                |
| Quality Rating                  |       | 3                |
| Mechanical                      |       |                  |
| Character.                      |       |                  |
| Load Centre (c)                 |       | 500 mn           |
| Operating mode (Characteristic) |       | Seated           |
| Weights                         |       |                  |
| Service weight (Total weight )  |       | 507 kg           |
|                                 |       |                  |
| Wheels                          |       |                  |
| Tyres type                      |       | Polyurethane     |
| Tyres front condition           |       | 80%              |
| Tyres rear condition            |       | 80%              |
| Dimensions                      |       |                  |
| Lift height (h3)                |       | 220 mm           |
| Overall length (I1)             |       | 1550 mm          |
| Length to fork face (I2)        |       | 550 mm           |
| Overall width (b1/b2)           |       | 720 mm           |
| Forks length (I)                |       | 1000 mn          |
| Width between legs (b4)         |       | 350 mm           |
| Length of chasis (I7)           |       | 1550 mm          |
| Collapsed height (h1)           |       | 1020 mm          |
| Forks width (e)                 |       | 170 mm           |
| Fork height, lowered (h13)      |       | 90 mn            |
| Performance                     |       |                  |
| Service brake                   | ,     | alectromagnotic  |
| Service Drake                   | E     | electromagnetion |
|                                 |       |                  |
| Drive                           |       |                  |
| Drive<br>Battery weight         |       | 240 kg           |

**Appearance:** Good Appearance for age.

**Mechanical Status:** Good working condition

More: Click here for more photos

Engine

Location

Engine type (Engine type)

electric