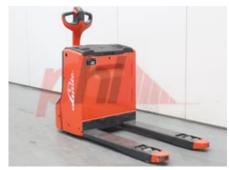

## Specification

| Stock No                        |       | 311534           |
|---------------------------------|-------|------------------|
| Туре                            |       | PALLET           |
| Make                            | LINDE |                  |
| Model                           |       | T20 PPT          |
| Year                            |       | 2013             |
| Euromast                        |       |                  |
| Hours                           |       | 2031             |
| Capacity                        |       | 2000 kg          |
| Lift height                     |       | 220              |
| Values                          |       | 3                |
| Quality Rating                  |       | 3                |
| Mechanical                      |       |                  |
| Character.                      |       |                  |
| Load Centre (c)                 |       | 500 mn           |
| Operating mode (Characteristic) |       | Seated           |
| Weights                         |       |                  |
| Service weight (Total weight )  |       | 507 kg           |
|                                 |       |                  |
| Wheels                          |       |                  |
| Tyres type                      |       | Polyurethane     |
| Tyres front condition           |       | 80%              |
| Tyres rear condition            |       | 80%              |
| Dimensions                      |       |                  |
| Lift height (h3)                |       | 220 mm           |
| Overall length (I1)             |       | 1550 mm          |
| Length to fork face (I2)        |       | 550 mm           |
| Overall width (b1/b2)           |       | 720 mm           |
| Forks length (I)                |       | 1000 mn          |
| Width between legs (b4)         |       | 350 mm           |
| Length of chasis (I7)           |       | 1550 mm          |
| Collapsed height (h1)           |       | 1020 mm          |
| Forks width (e)                 |       | 170 mm           |
| Fork height, lowered (h13)      |       | 90 mn            |
| Performance                     |       |                  |
| Service brake                   | ,     | alectromagnotic  |
| Service Drake                   | E     | electromagnetion |
|                                 |       |                  |
| Drive                           |       |                  |
| Drive<br>Battery weight         |       | 240 kg           |