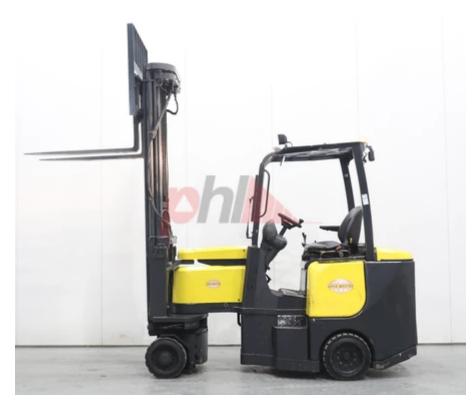

## Specification

| Stock No                        | 663811                  |
|---------------------------------|-------------------------|
| Туре                            | ARTICULATED<br>FORKLIFT |
| Make                            | AISLE MASTER            |
| Model                           | 20SE                    |
| Year                            | 2013                    |
| Euromast                        | 3F665                   |
| Hours                           | 4                       |
| Capacity                        | 2000 kg                 |
| Lift height                     | 6650                    |
| Values                          | 3                       |
| Quality Rating                  | 0                       |
|                                 |                         |
| Mechanical                      |                         |
| Character.                      |                         |
| Load Centre (c)                 | 600 mm                  |
| Operating mode (Characteristic) | Seated                  |
|                                 |                         |
| Weights                         |                         |
| Service weight (Total weight )  | 6500 kg                 |
|                                 |                         |
| Wheels                          |                         |
| Tyres type                      | Cushion                 |
| Tyres front condition           | 30%                     |
| Tyres rear condition            | 45%                     |

| Dimensions                               |                      |
|------------------------------------------|----------------------|
| Free lift (h2)                           | 2230 mm              |
| Lift height (h3)                         | 6650 mm              |
| Extended height (h4)                     | 7860 mm              |
| Height of overhead guard (cabin)<br>(h6) | 2270 mm              |
| Overall length (l1)                      | 3890 mm              |
| Length to fork face (I2)                 | 2740 mm              |
| Overall width (b1/b2)                    | 1220 mm              |
| Forks length (l)                         | 1150 mm              |
| Fork carriage (class)                    | ISO / 2B             |
| Fork carriage width (b3)                 | 995 mm               |
| Length of chasis (I7)                    | 2640 mm              |
| Collapsed height (h1)                    | 3080 mm              |
| Forks height (s)                         | 40 mm                |
| Forks width (e)                          | 100 mm               |
| Performance                              |                      |
| Service brake                            | hydraulic/machanical |
|                                          | hydraulic/mechanical |
| Drive                                    |                      |
| Battery voltage/capacity                 | 48V / 775Ah V/Ah     |
|                                          |                      |
| Attachment                               |                      |
| Attachments (Has attachment)             | Sideshift and Forks. |
| Attachment type (Attachment type)        | Sideshifts           |
| Engine                                   |                      |
| Engine type (Engine type)                | electric             |
|                                          |                      |
| Opinion                                  |                      |
|                                          |                      |