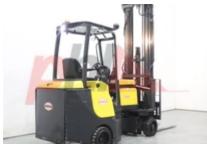

## Specification

| Stock No                        | 663811                  |
|---------------------------------|-------------------------|
| Туре                            | ARTICULATED<br>FORKLIFT |
| Make                            | AISLE MASTER            |
| Model                           | 20SE                    |
| Year                            | 2013                    |
| Euromast                        | 3F665                   |
| Hours                           | 4                       |
| Capacity                        | 2000 kg                 |
| Lift height                     | 6650                    |
| Values                          | 3                       |
| Quality Rating                  | 0                       |
|                                 |                         |
| Mechanical                      |                         |
| Character.                      |                         |
| Load Centre (c)                 | 600 mm                  |
| Operating mode (Characteristic) | Seated                  |
|                                 |                         |
| Weights                         |                         |
| Service weight (Total weight )  | 6500 kg                 |
|                                 |                         |
| Wheels                          |                         |
| Tyres type                      | Cushion                 |
| Tyres front condition           | 30%                     |
| Tyres rear condition            | 45%                     |

| Dimensions                               |                      |
|------------------------------------------|----------------------|
| Free lift (h2)                           | 2230 mm              |
| Lift height (h3)                         | 6650 mm              |
| Extended height (h4)                     | 7860 mm              |
| Height of overhead guard (cabin)<br>(h6) | 2270 mm              |
| Overall length (l1)                      | 3890 mm              |
| Length to fork face (I2)                 | 2740 mm              |
| Overall width (b1/b2)                    | 1220 mm              |
| Forks length (l)                         | 1150 mm              |
| Fork carriage (class)                    | ISO / 2B             |
| Fork carriage width (b3)                 | 995 mm               |
| Length of chasis (I7)                    | 2640 mm              |
| Collapsed height (h1)                    | 3080 mm              |
| Forks height (s)                         | 40 mm                |
| Forks width (e)                          | 100 mm               |
| Performance                              |                      |
| Service brake                            | hydraulic/machanical |
|                                          | hydraulic/mechanical |
| Drive                                    |                      |
| Battery voltage/capacity                 | 48V / 775Ah V/Ah     |
|                                          |                      |
| Attachment                               |                      |
| Attachments (Has attachment)             | Sideshift and Forks. |
| Attachment type (Attachment type)        | Sideshifts           |
| Engine                                   |                      |
| Engine type (Engine type)                | electric             |
|                                          |                      |
| Opinion                                  |                      |
|                                          |                      |

Location

Extras

SS, LED Lights, Front Wind Shield.. Extras Extras Hyds

3rd

Appearance: Good Appearance for age. Mechanical Status: Very good working order More: Click here for more photos

Visual