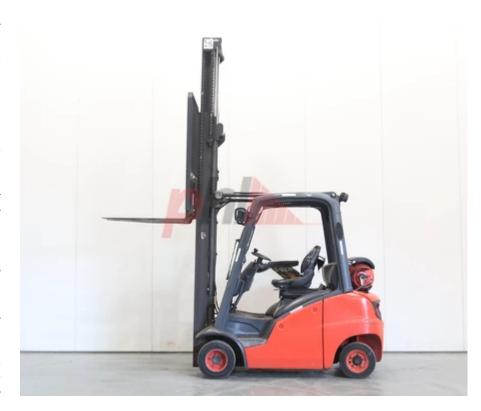

Specification

| Stock No                        |       | 334185       |
|---------------------------------|-------|--------------|
| Туре                            |       | GAS          |
| Make                            | LINDE |              |
| Model                           |       | H20T-01      |
| Year                            |       | 3239         |
| Euromast                        |       | 2W505        |
| Hours                           |       | 18938        |
| Capacity                        |       | 2000 kg      |
| Lift height                     |       | 5050         |
| Values                          |       | 3            |
| Quality Rating                  |       | 3            |
| Mechanical                      |       |              |
| Character.                      |       |              |
| Load Centre (c)                 |       | 500 mm       |
| Operating mode (Characteristic) |       | Seated       |
| Weights                         |       |              |
| Service weight (Total weight )  |       | 3410 kg      |
| Wheels                          |       |              |
| Tyres type                      |       | Superelastic |
| Tyres front condition           |       | 10%          |
| Tyres rear condition            |       | 80%          |
| Dimensions                      |       |              |
| Lift height (h3)                |       | 5050 mm      |
| Extended height (h4)            |       | 5620 mm      |
| -                               |       |              |

| Lift height (h3)                         | 5050 mm        |
|------------------------------------------|----------------|
| Extended height (h4)                     | 5620 mm        |
| Height of overhead guard (cabin)<br>(h6) | 2120 mm        |
| Overall length (l1)                      | 3340 mm        |
| Length to fork face (I2)                 | 2340 mm        |
| Overall width (b1/b2)                    | 1150 mm        |
| Forks length (I)                         | 1000 mm        |
| Fork carriage (class)                    | DIN 15173 / 2A |
| Fork carriage width (b3)                 | 980 mm         |
| Length of chasis (I7)                    | 2150 mm        |
| Collapsed height (h1)                    | 3060 mm        |
| Forks width (e)                          | 100 mm         |
|                                          |                |

## Drive motor (60 min rating) 28 kW Battery voltage/capacity 12V V/Ah Other Noise level 95 dB Attachment

| Attachments (Has attachment)      | Sideshift and Forks. |
|-----------------------------------|----------------------|
| Attachment type (Attachment type) | Sideshifts           |
|                                   |                      |
| Engine                            |                      |
| Manufacturer of engine/type       | VW /Audi             |
| Cylinders/Displac. ccm            | 4 Cylinders          |
| Engine type (Engine type)         | gas                  |
|                                   |                      |
| Ostatas                           |                      |

SS, LED Lights, Blue Spot, Half Cab.

3rd

Opinion

Location

Visual

| Extras      |  |
|-------------|--|
| Extras      |  |
| Extras Hyds |  |

Phone: Email: Website:

Appearance: Good Appearance for age.Mechanical Status: Good working conditionMore: <u>Click here for more photos</u>