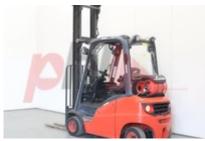

Specification

| Stock No                        |       | 334185       |
|---------------------------------|-------|--------------|
| Туре                            |       | GAS          |
| Make                            | LINDE |              |
| Model                           |       | H20T-01      |
| Year                            |       | 3239         |
| Euromast                        |       | 2W505        |
| Hours                           |       | 18938        |
| Capacity                        |       | 2000 kg      |
| Lift height                     |       | 5050         |
| Values                          |       | 3            |
| Quality Rating                  |       | 3            |
| Mechanical                      |       |              |
| Character.                      |       |              |
| Load Centre (c)                 |       | 500 mm       |
| Operating mode (Characteristic) |       | Seated       |
| Weights                         |       |              |
| Service weight (Total weight )  |       | 3410 kg      |
| Wheels                          |       |              |
| Tyres type                      |       | Superelastic |
| Tyres front condition           |       | 10%          |
| Tyres rear condition            |       | 80%          |
| Dimensions                      |       |              |
| Lift height (h3)                |       | 5050 mm      |
| Extended height (h4)            |       | 5620 mm      |
| -                               |       |              |

SS, LED Lights, Blue Spot, Half Cab.

3rd

Opinion

Location

Visual

| Extras      |  |
|-------------|--|
| Extras      |  |
| Extras Hyds |  |

Phone: Email: Website:

Appearance: Good Appearance for age.Mechanical Status: Good working conditionMore: <u>Click here for more photos</u>