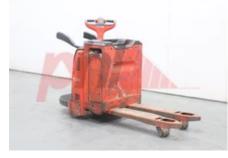

## Specification

| Stock No                                   |           | 313585         |
|--------------------------------------------|-----------|----------------|
| Туре                                       |           | PALLET         |
| Make                                       | LINDE     | IALLI          |
| Model                                      | LINDE     | T20AP          |
| Year                                       |           | 2009           |
| Euromast                                   |           | 1F22           |
| Hours                                      |           | 0              |
|                                            |           |                |
| Capacity                                   |           | 2000 kg        |
| Lift height                                |           | 220            |
| Values                                     |           |                |
| Quality Rating                             |           | 1              |
| Mechanical                                 |           |                |
| Character.                                 |           |                |
| Operating mode (Characteristic)            |           | Stand-on       |
| Weights                                    |           |                |
| Service weight (Total weight )             |           | 940 kg         |
|                                            |           |                |
| Wheels                                     |           |                |
| Tyres type                                 |           | Polyurethane   |
| Dimensions                                 |           |                |
| Lift height (h3)                           |           | 220 mm         |
| Overall length (l1)                        |           | 1750 mm        |
| Length to fork face (I2)                   |           | 750 mm         |
| Overall width (b1/b2)                      |           | 790 mm         |
| Forks length (I)                           |           | 1000 mm        |
| -                                          |           | 680 mm         |
| Fork spread (min/max) (b5)                 |           |                |
| Width between legs (b4)                    |           | 353 mm         |
| Length of chasis (I7)                      |           | 1750 mm        |
| Collapsed height (h1)                      |           | 1400 mm        |
| Forks height (s)                           |           | 75 mm          |
| Forks width (e)                            |           | 165 mm         |
| Auxiliary lift (h9)                        |           | 220 mm         |
| Performance                                |           |                |
| Service brake                              | e         | lectromagnetic |
|                                            |           |                |
| Drive<br>Battery voltage/capacity          | 24        | V / 375Ah V/Ah |
| Battery (Acc. to DIN)                      | -1        | Hoppecke       |
|                                            |           |                |
| Attachment<br>Attachments (Has attachment) |           | Forks.         |
|                                            | <b>c)</b> |                |
| Attachment type (Attachment typ            | e)        | Forks          |
| Engine                                     |           |                |
| Engine type (Engine type)                  |           | electric       |
|                                            |           |                |