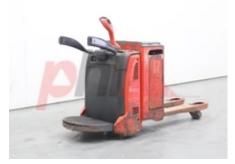

## Specification

| Stock No                                   |           | 313585         |
|--------------------------------------------|-----------|----------------|
| Туре                                       |           | PALLET         |
| Make                                       | LINDE     | IALLI          |
| Model                                      | LINDE     | T20AP          |
| Year                                       |           | 2009           |
| Euromast                                   |           | 1F22           |
| Hours                                      |           | 0              |
|                                            |           |                |
| Capacity                                   |           | 2000 kg        |
| Lift height                                |           | 220            |
| Values                                     |           |                |
| Quality Rating                             |           | 1              |
| Mechanical                                 |           |                |
| Character.                                 |           |                |
| Operating mode (Characteristic)            |           | Stand-on       |
| Weights                                    |           |                |
| Service weight (Total weight )             |           | 940 kg         |
|                                            |           |                |
| Wheels                                     |           |                |
| Tyres type                                 |           | Polyurethane   |
| Dimensions                                 |           |                |
| Lift height (h3)                           |           | 220 mm         |
| Overall length (l1)                        |           | 1750 mm        |
| Length to fork face (I2)                   |           | 750 mm         |
| Overall width (b1/b2)                      |           | 790 mm         |
| Forks length (I)                           |           | 1000 mm        |
| -                                          |           | 680 mm         |
| Fork spread (min/max) (b5)                 |           |                |
| Width between legs (b4)                    |           | 353 mm         |
| Length of chasis (I7)                      |           | 1750 mm        |
| Collapsed height (h1)                      |           | 1400 mm        |
| Forks height (s)                           |           | 75 mm          |
| Forks width (e)                            |           | 165 mm         |
| Auxiliary lift (h9)                        |           | 220 mm         |
| Performance                                |           |                |
| Service brake                              | e         | lectromagnetic |
|                                            |           |                |
| Drive<br>Battery voltage/capacity          | 24        | V / 375Ah V/Ah |
| Battery (Acc. to DIN)                      | -1        | Hoppecke       |
|                                            |           |                |
| Attachment<br>Attachments (Has attachment) |           | Forks.         |
|                                            | <b>c)</b> |                |
| Attachment type (Attachment typ            | e)        | Forks          |
| Engine                                     |           |                |
| Engine type (Engine type)                  |           | electric       |
|                                            |           |                |