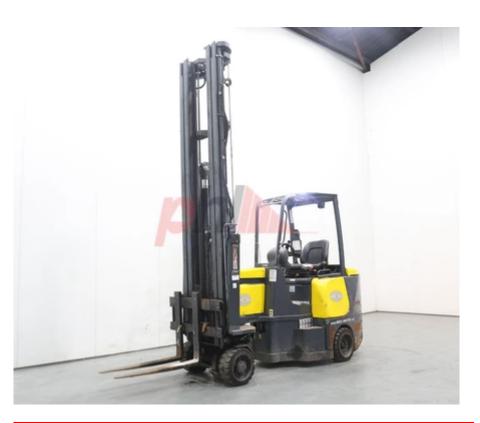

Attachment type (Attachment type) Sideshifts Engine Engine type (Engine type) electric Opinion Location Extras Extras SS, LED Lights. Extras Hyds 3rd

Visual

Battery Battery Serial No

Appearance: Average appearance for the year. Seat ripped, Mechanical Status: Average condition. Running OK. More: Click here for more photos