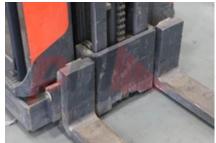

Lift height (h3) 2970 mm Overall length (I1) 2500 mm Length to fork face (I2) 1700 mm 800 mm Overall width (b1/b2) Forks length (I) 800 mm Fork spread (min/max) (b5) 560-650 mm Collapsed height (h1) 2500 mm Auxiliary lift (h9) 850 mm Extended height (h4) 4350 mm Forks height (s) 40 mm Forks width (e) 120 mm