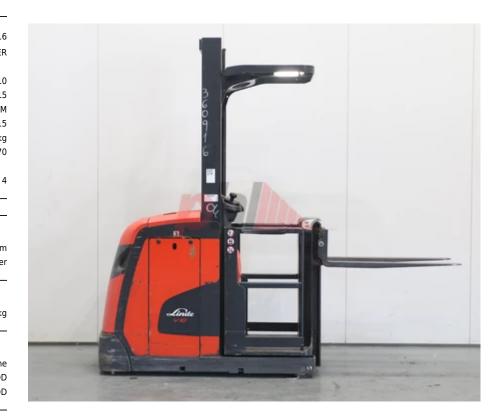

Specification

Stock No 360916 Туре ORDER PICKER

Make LINDE

V10 Model 2015 Year 1W212 TO PLATFORM Euromast Hours 1915 800 kg Capacity

2970 Lift height Values

**Quality Rating** 

Mechanical

Character.

Load Centre (c) 600-900 mm Operating mode (Characteristic) Order Picker

Weights

Service weight (Total weight ) 2000 kg

Wheels

Tyres type Polyurethane Tyres front condition GOOD Tyres rear condition GOOD

Dimensions

Lift height (h3) 2970 mm Overall length (I1) 2500 mm Length to fork face (I2) 1700 mm 800 mm Overall width (b1/b2) Forks length (I) 800 mm Fork spread (min/max) (b5) 560-650 mm Collapsed height (h1) 2500 mm Auxiliary lift (h9) 850 mm Extended height (h4) 4350 mm Forks height (s) 40 mm Forks width (e) 120 mm

Performance

Service brake electromagnetic

Drive

24V / 670Ah V/Ah Battery voltage/capacity

Attachment

Attachments (Has attachment) Forks. Attachment type (Attachment type) Forks

Engine

Engine type (Engine type) electric