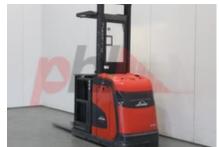

Specification

Stock No 360916 Туре ORDER PICKER

Make LINDE

V10 Model 2015 Year 1W212 TO PLATFORM Euromast Hours 1915 800 kg Capacity

2970 Lift height Values

**Quality Rating** 

Mechanical

Character.

Load Centre (c) 600-900 mm Operating mode (Characteristic) Order Picker

Weights

Service weight (Total weight ) 2000 kg

Wheels

Tyres type Polyurethane Tyres front condition GOOD Tyres rear condition GOOD

Dimensions

Lift height (h3) 2970 mm Overall length (I1) 2500 mm Length to fork face (I2) 1700 mm 800 mm Overall width (b1/b2) Forks length (I) 800 mm Fork spread (min/max) (b5) 560-650 mm Collapsed height (h1) 2500 mm Auxiliary lift (h9) 850 mm Extended height (h4) 4350 mm Forks height (s) 40 mm Forks width (e) 120 mm

Performance

Service brake electromagnetic

Drive

24V / 670Ah V/Ah Battery voltage/capacity

Attachment

Attachments (Has attachment) Forks. Attachment type (Attachment type) Forks

Engine

Engine type (Engine type) electric