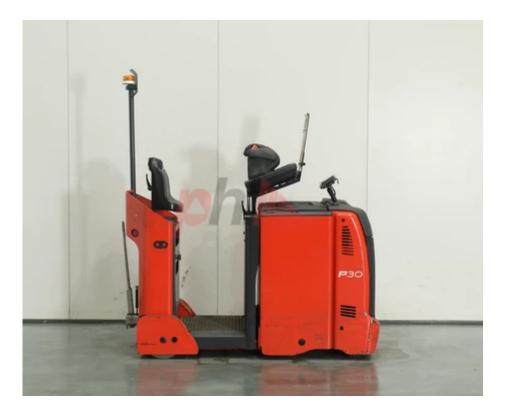

Specification

Stock No 367882
Type TOW TRACTOR

Make LINDE

Model P30C 1190 Year 2015

Euromast

Hours 0
Capacity 3000 kg

Values

Quality Rating 4

Mechanical

Character.

Operating mode (Characteristic) Stand-on

Rated drawbar pull (F) 4000 N

Weights

Service weight (Total weight ) 945 kg

Wheels

Tyres type Polyurethane

Dimensions

 Overall length (I1)
 1620 mm

 Overall width (b1/b2)
 790 mm

 Forks length (I)
 700 mm

 Towing coupling height (h10)
 165 mm

 Collapsed height (h1)
 1800 mm

Performance

Service brake electromagnetic

Drive

Battery weight 290 kg
Drive motor (60 min rating) 3 kW
Battery voltage/capacity 24V / 375Ah V/Ah
Battery (Acc. to DIN) GNB Marathon Classic

Engine

Engine type (Engine type) electric

Opinion

Location

Visual

Battery
Battery Serial No 0201018196
Battery Year (Battery Year of Manufacture) 2015

Phone: Email: Website:

+44(0) 1784 818181 sales@phl.co.uk https://www.phl.co.uk

**Appearance:** Good Appearance for age.