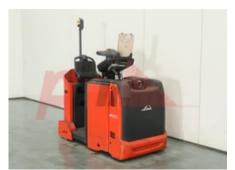

Specification

Stock No 367882
Type TOW TRACTOR

Make LINDE

Model P30C 1190 Year 2015

Euromast

Hours 0
Capacity 3000 kg

Values

Quality Rating 4

Mechanical

Character.

Operating mode (Characteristic) Stand-on

Rated drawbar pull (F) 4000 N

Weights

Service weight (Total weight ) 945 kg

Wheels

Tyres type Polyurethane

Dimensions

 Overall length (I1)
 1620 mm

 Overall width (b1/b2)
 790 mm

 Forks length (I)
 700 mm

 Towing coupling height (h10)
 165 mm

 Collapsed height (h1)
 1800 mm

Performance

Service brake electromagnetic

Drive

Battery weight 290 kg
Drive motor (60 min rating) 3 kW
Battery voltage/capacity 24V / 375Ah V/Ah
Battery (Acc. to DIN) GNB Marathon Classic

Engine

Engine type (Engine type) electric

Opinion

Location

Visual

Battery
Battery Serial No 0201018196
Battery Year (Battery Year of Manufacture) 2015

Phone: Email: Website:

+44(0) 1784 818181 sales@phl.co.uk https://www.phl.co.uk

**Appearance:** Good Appearance for age.