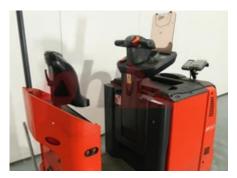

Specification

Stock No 364988 TOW TRACTOR Type

Make LINDE

Model P30C 1190 2015 Year

Euromast

0 Hours 3000 kg Capacity

Values

**Quality Rating** 3

Mechanical

Character.

Operating mode (Characteristic) Stand-on 4000 N Rated drawbar pull (F)

Weights Service weight (Total weight ) 945 kg

Wheels

Tyres type Polyurethane

**Dimensions** 

Overall length (I1) 1620 mm Overall width (b1/b2) 790 mm Forks length (I) 700 mm Towing coupling height (h10) 165 mm Collapsed height (h1) 1800 mm

Performance

Service brake electromagnetic

Drive

290 kg Battery weight Drive motor (60 min rating) 3 kW Battery voltage/capacity 24V / 375Ah V/Ah **GNB Marathon Classic** Battery (Acc. to DIN)

Engine

Engine type (Engine type) electric