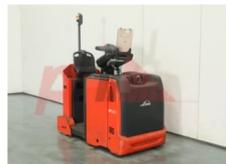

Specification

Stock No 364988 TOW TRACTOR Type

Make LINDE

Model P30C 1190 2015 Year

Euromast

0 Hours 3000 kg Capacity

Values

**Quality Rating** 3

Mechanical

Character.

Operating mode (Characteristic) Stand-on 4000 N Rated drawbar pull (F)

Weights Service weight (Total weight ) 945 kg

Wheels

Tyres type Polyurethane

**Dimensions** 

Overall length (I1) 1620 mm Overall width (b1/b2) 790 mm Forks length (I) 700 mm Towing coupling height (h10) 165 mm Collapsed height (h1) 1800 mm