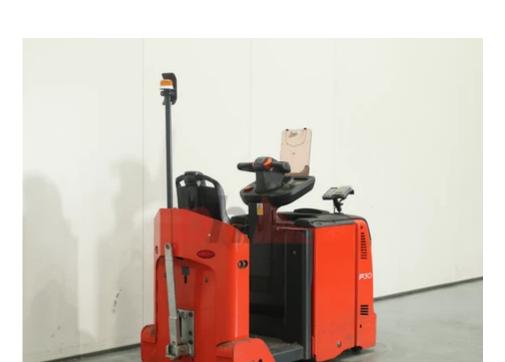

Specification

Stock No 364988 TOW TRACTOR Type

Make LINDE

Model P30C 1190 2015 Year

Euromast

0 Hours 3000 kg Capacity

Values

**Quality Rating** 3

Mechanical

Character.

Operating mode (Characteristic) Stand-on 4000 N Rated drawbar pull (F)

Weights Service weight (Total weight ) 945 kg

Wheels

Tyres type Polyurethane

**Dimensions** 

Overall length (I1) 1620 mm Overall width (b1/b2) 790 mm Forks length (I) 700 mm Towing coupling height (h10) 165 mm Collapsed height (h1) 1800 mm

Performance

Service brake electromagnetic

Drive

290 kg Battery weight Drive motor (60 min rating) 3 kW Battery voltage/capacity 24V / 375Ah V/Ah **GNB Marathon Classic** Battery (Acc. to DIN)

Engine

Engine type (Engine type) electric