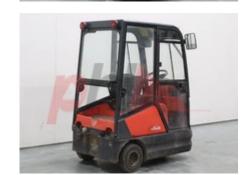

Appearance: Good Appearance for age.

Mechanical Status: Good working condition

More: Click here for more photos

Superelastic

Performance
Service brake mechanical/electric

Drive
Battery weight 450 kg
Battery voltage/capacity 48V V/Ah