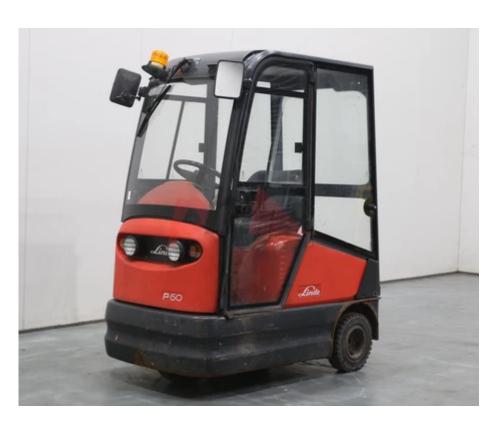

## Specification

Wheels Tyres type

Opinion

Visual

Stock No 362610 Type TOW TRACTOR LINDE Make Model P60Z 126-00 Year 2015 Euromast 2659 Hours 6000 kg Capacity Values Quality Rating 3 Mechanical Character. Operating mode (Characteristic) Seated Weights Service weight (Total weight ) 1151 kg

Appearance: Good Appearance for age.

Mechanical Status: Good working condition

More: Click here for more photos

Superelastic

Performance
Service brake mechanical/electric

Drive
Battery weight 450 kg
Battery voltage/capacity 48V V/Ah