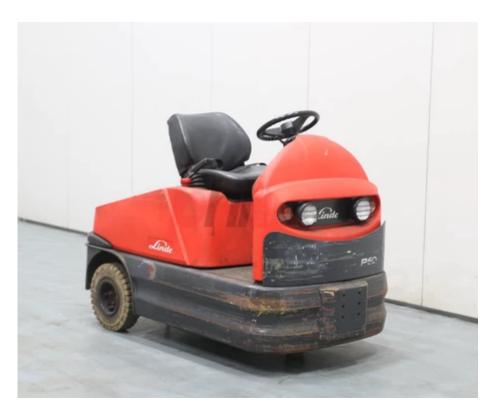

## Specification

| Stock No                        | 361549      |
|---------------------------------|-------------|
| Туре                            | TOW TRACTOR |
| Make                            | LINDE       |
| Model                           | P60Z        |
| Year                            | 2013        |
| Euromast                        |             |
| Hours                           | 130         |
| Capacity                        | 6000 kg     |
| Values                          |             |
| Quality Rating                  | 4           |
|                                 |             |
| Mechanical                      |             |
| Character.                      |             |
| Operating mode (Characteristic) | Seated      |
|                                 |             |
| Weights                         |             |

Wheels

Service weight (Total weight )

Tyres type Superelastic

1051 kg

Dimensions

Height of overhead guard (cabin) 1280 mm Overall length (I1) 1760 mm Overall width (b1/b2) 920 mm

Performance

Service brake electromagnetic

Drive

Battery weight 450 kg

Engine

Engine type (Engine type) electric

PHL (UK) Limited., For Lane, Basingstoke, RG25 2RP, United Kingdom

Opinion

Location

Visual

**Appearance:** Good Appearance for age.

Mechanical Status: Current non runner

More: Click here for more photos