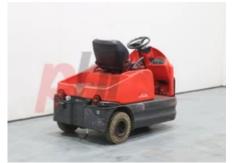

## Specification

| Stock No                        | 361549      |
|---------------------------------|-------------|
| Туре                            | TOW TRACTOR |
| Make                            | LINDE       |
| Model                           | P60Z        |
| Year                            | 2013        |
| Euromast                        |             |
| Hours                           | 130         |
| Capacity                        | 6000 kg     |
| Values                          |             |
| Quality Rating                  | 4           |
|                                 |             |
| Mechanical                      |             |
| Character.                      |             |
| Operating mode (Characteristic) | Seated      |
|                                 |             |
| Weights                         |             |

Wheels

Service weight (Total weight )

Tyres type Superelastic

1051 kg

Dimensions

Height of overhead guard (cabin) 1280 mm Overall length (I1) 1760 mm Overall width (b1/b2) 920 mm

Performance

Service brake electromagnetic

Drive

Battery weight 450 kg

Engine

Engine type (Engine type) electric

PHL (UK) Limited., For Lane, Basingstoke, RG25 2RP, United Kingdom

Opinion

Location

Visual

**Appearance:** Good Appearance for age.

Mechanical Status: Current non runner

More: Click here for more photos