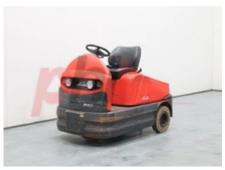

## Specification

| Stock No                        | 361549      |
|---------------------------------|-------------|
| Туре                            | TOW TRACTOR |
| Make                            | LINDE       |
| Model                           | P60Z        |
| Year                            | 2013        |
| Euromast                        |             |
| Hours                           | 130         |
| Capacity                        | 6000 kg     |
| Values                          |             |
| Quality Rating                  | 4           |
|                                 |             |
| Mechanical                      |             |
| Character.                      |             |
| Operating mode (Characteristic) | Seated      |
|                                 |             |
| Weights                         |             |

Wheels

Service weight (Total weight )

Tyres type Superelastic

1051 kg

Dimensions

Height of overhead guard (cabin) 1280 mm Overall length (I1) 1760 mm Overall width (b1/b2) 920 mm

Performance

Service brake electromagnetic

Drive

Battery weight 450 kg

Engine

Engine type (Engine type) electric

PHL (UK) Limited., For Lane, Basingstoke, RG25 2RP, United Kingdom

Opinion

Location

Visual

**Appearance:** Good Appearance for age.

Mechanical Status: Current non runner

More: Click here for more photos