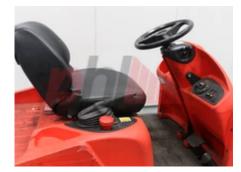

## Specification

| Stock No                        | 361549      |
|---------------------------------|-------------|
| Туре                            | TOW TRACTOR |
| Make                            | LINDE       |
| Model                           | P60Z        |
| Year                            | 2013        |
| Euromast                        |             |
| Hours                           | 130         |
| Capacity                        | 6000 kg     |
| Values                          |             |
| Quality Rating                  | 4           |
|                                 |             |
| Mechanical                      |             |
| Character.                      |             |
| Operating mode (Characteristic) | Seated      |
|                                 |             |
| Weights                         |             |

Wheels

Service weight (Total weight )

Tyres type Superelastic

1051 kg

Dimensions

Height of overhead guard (cabin) 1280 mm Overall length (I1) 1760 mm Overall width (b1/b2) 920 mm

Performance

Service brake electromagnetic

Drive

Battery weight 450 kg

Engine

Engine type (Engine type) electric

PHL (UK) Limited., For Lane, Basingstoke, RG25 2RP, United Kingdom

Opinion

Location

Visual

**Appearance:** Good Appearance for age.

Mechanical Status: Current non runner

More: Click here for more photos