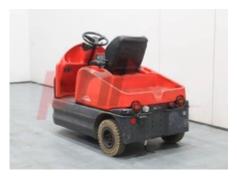

## Specification

| Stock No                        | 361549      |
|---------------------------------|-------------|
| Туре                            | TOW TRACTOR |
| Make                            | LINDE       |
| Model                           | P60Z        |
| Year                            | 2013        |
| Euromast                        |             |
| Hours                           | 130         |
| Capacity                        | 6000 kg     |
| Values                          |             |
| Quality Rating                  | 4           |
|                                 |             |
| Mechanical                      |             |
| Character.                      |             |
| Operating mode (Characteristic) | Seated      |
|                                 |             |
| Weights                         |             |

Wheels

Service weight (Total weight )

Tyres type Superelastic

1051 kg

Dimensions

Height of overhead guard (cabin) 1280 mm Overall length (I1) 1760 mm Overall width (b1/b2) 920 mm

Performance

Service brake electromagnetic

Drive

Battery weight 450 kg

Engine

Engine type (Engine type) electric

PHL (UK) Limited., For Lane, Basingstoke, RG25 2RP, United Kingdom

Opinion

Location

Visual

**Appearance:** Good Appearance for age.

Mechanical Status: Current non runner

More: Click here for more photos