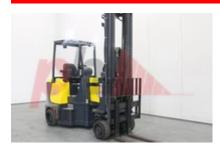

## Mechanical

Character.

Load Centre (c) 600 mm Operating mode (Characteristic) Seated

Weights

Service weight (Total weight ) 8112 kg

Tyres type Cushion Tyres front condition 40% Tyres rear condition 40%

Dimensions

2040 mm Free lift (h2) Lift height (h3) 6030 mm Extended height (h4) 7240 mm Height of overhead guard (cabin) 2270 mm (h6) Overall length (I1) 3950 mm Length to fork face (I2) 2760 mm Overall width (b1/b2) 1240 mm 1190 mm Forks length (I) Fork carriage (class) ISO / 2B Fork carriage width (b3) 995 mm Length of chasis (I7) 2660 mm Collapsed height (h1) 2840 mm Forks height (s) 40 mm Forks width (e) 100 mm