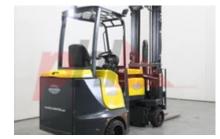

## Specification

664015 Stock No ARTICULATED FORKLIFT Туре Make AISLE MASTER Model 25WE 2015 Year Euromast 3F600 2724 Hours Capacity 2500 kg 6030 Lift height Values 3 **Quality Rating** 0

Visual

Battery Battery Serial No Battery Year (Battery Year of

Appearance: Excellent overall appearance

**Mechanical Status:** Amazing mechanical condition.

More: Click here for more photos