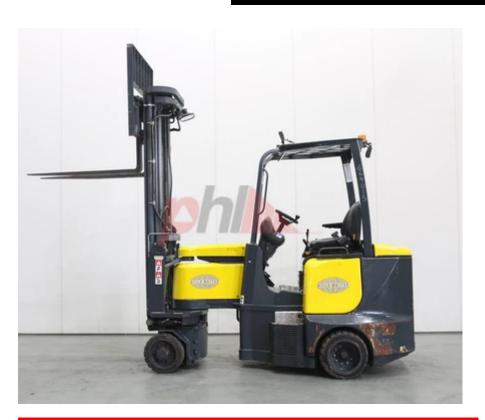

## Specification

664015 Stock No ARTICULATED FORKLIFT Туре Make AISLE MASTER Model 25WE 2015 Year Euromast 3F600 2724 Hours Capacity 2500 kg 6030 Lift height Values 3 **Quality Rating** 0

## Mechanical

Character.

Load Centre (c) 600 mm Operating mode (Characteristic) Seated

Weights

Service weight (Total weight ) 8112 kg

Tyres type Cushion Tyres front condition 40% Tyres rear condition 40%

Dimensions

2040 mm Free lift (h2) Lift height (h3) 6030 mm Extended height (h4) 7240 mm Height of overhead guard (cabin) 2270 mm (h6) Overall length (I1) 3950 mm Length to fork face (I2) 2760 mm Overall width (b1/b2) 1240 mm 1190 mm Forks length (I) Fork carriage (class) ISO / 2B Fork carriage width (b3) 995 mm Length of chasis (I7) 2660 mm Collapsed height (h1) 2840 mm Forks height (s) 40 mm Forks width (e) 100 mm

Performance

hydraulic/mechanical Service brake

Drive

Battery weight 1112 kg Battery voltage/capacity 48V / 775Ah V/Ah GNB Marathon Classic Battery (Acc. to DIN)

Attachment

Attachments (Has attachment) Sideshift and Forks. Sideshifts Attachment type (Attachment type)