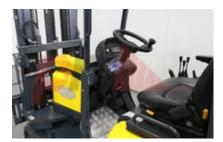

## Mechanical

Character.

Load Centre (c) 600 mm Operating mode (Characteristic) Seated

Weights

Service weight (Total weight ) 8112 kg

Tyres type Cushion Tyres front condition 40% Tyres rear condition 40%

Dimensions

Visual

Battery Battery Serial No Battery Year (Battery Year of

Appearance: Excellent overall appearance

**Mechanical Status:** Amazing mechanical condition.

More: Click here for more photos