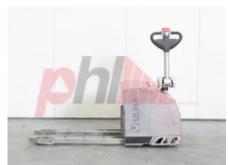

## Specification

Stock No 688609 PALLET Type Make OTHER VEHICHLE Model EPT20 2014 Year Euromast 1F19 Hours 0 2000 kg Capacity Lift height 190 Values 0 **Quality Rating** 

Mechanical

Character.

Load Centre (c) 600 mm Operating mode (Characteristic) Pedestrian

Weights

Service weight (Total weight ) 555 kg

Wheels

Tyres type Polyurethane
Tyres front condition 80%
Tyres rear condition 80%

Dimensions

Lift height (h3) 190 mm Overall length (I1) 1860 mm 700 mm Length to fork face (I2) Overall width (b1/b2) 710 mm Forks length (I) 1160 mm Length of chasis (17) 1860 mm Collapsed height (h1) 1420 mm Forks width (e) 170 mm

Location

Visual

Battery Battery Serial No Phone: Email: Website: +44(0) 1784 818181 sales@phl.co.uk https://www.phl.co.uk

Appearance: Very good appearance

**Mechanical Status:** Excellent Mechanical Condition, Lightweight, Non-magnetic Aluminium Chassis.