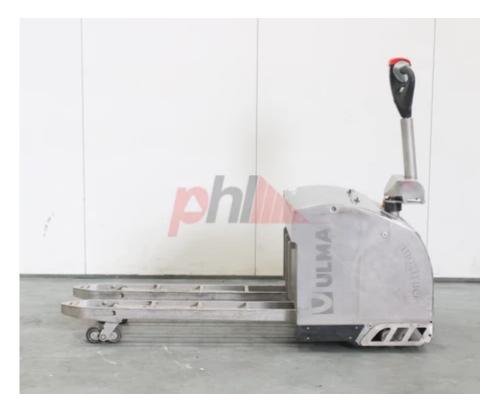

## Specification

Stock No 688609 PALLET Type Make OTHER VEHICHLE Model EPT20 2014 Year Euromast 1F19 Hours 0 2000 kg Capacity Lift height 190 Values 0 **Quality Rating** 

Mechanical

Character.

Load Centre (c) 600 mm Operating mode (Characteristic) Pedestrian

Weights

Service weight (Total weight ) 555 kg

Wheels

Tyres type Polyurethane
Tyres front condition 80%
Tyres rear condition 80%

Dimensions

Lift height (h3) 190 mm Overall length (I1) 1860 mm 700 mm Length to fork face (I2) Overall width (b1/b2) 710 mm Forks length (I) 1160 mm Length of chasis (17) 1860 mm Collapsed height (h1) 1420 mm Forks width (e) 170 mm

Performance

Service brake electromagnetic

Drive

Battery weight 195 kg
Battery voltage/capacity 24V/240Ah V/Ah
Battery (Acc. to DIN) GNB

Engine

Engine type (Engine type) electric

404653350050

Opinion

Location

Visual

Battery Battery Serial No Phone: Email: Website: +44(0) 1784 818181 sales@phl.co.uk https://www.phl.co.uk

Appearance: Very good appearance

**Mechanical Status:** Excellent Mechanical Condition, Lightweight, Non-magnetic Aluminium Chassis.