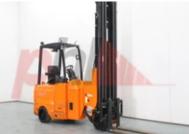

## Specification

|       | 669354                  |
|-------|-------------------------|
|       | ARTICULATED<br>FORKLIFT |
| BENDI |                         |
|       | B315715AC               |
|       | 2014                    |
|       | 3F718                   |
|       | 5922                    |
|       | 1500 kg                 |
|       | 7180                    |
|       | 3                       |
|       | 3                       |
|       |                         |
|       |                         |
|       | 500 mm                  |
|       | Seated                  |
|       |                         |
|       | 6770 kg                 |
|       |                         |
|       | Polyurethane            |
|       | 90%                     |
|       | WORN                    |
|       | BENDI                   |