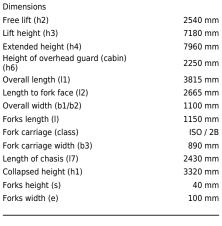

## Specification

|       | 669354                  |
|-------|-------------------------|
|       | ARTICULATED<br>FORKLIFT |
| BENDI |                         |
|       | B315715AC               |
|       | 2014                    |
|       | 3F718                   |
|       | 5922                    |
|       | 1500 kg                 |
|       | 7180                    |
|       | 3                       |
|       | 3                       |
|       |                         |
|       |                         |
|       | 500 mm                  |
|       | Seated                  |
|       |                         |
|       | 6770 kg                 |
|       |                         |
|       | Polyurethane            |
|       | 90%                     |
|       | WORN                    |
|       | BENDI                   |