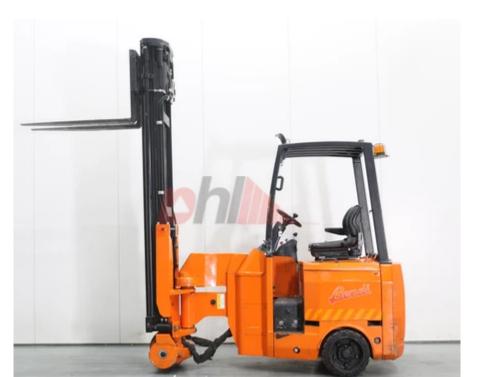

## Specification

|       | 669354                  |
|-------|-------------------------|
|       | ARTICULATED<br>FORKLIFT |
| BENDI |                         |
|       | B315715AC               |
|       | 2014                    |
|       | 3F718                   |
|       | 5922                    |
|       | 1500 kg                 |
|       | 7180                    |
|       | 3                       |
|       | 3                       |
|       |                         |
|       |                         |
|       | 500 mm                  |
|       | Seated                  |
|       |                         |
|       | 6770 kg                 |
|       |                         |
|       | Polyurethane            |
|       | 90%                     |
|       | WORN                    |
|       | BENDI                   |

## Engine

Engine type (Engine type)

Opinion

Location

Extras Extras Extras Hyds

Visual

Battery Battery Year (Battery Year of Manufacture)

Appearance: Very good appearance

Mechanical Status: Excellent mechanical condition

More: Click here for more photos

Phone: Email: Website: +44(0) 1784 818181 sales@phl.co.uk https://www.phl.co.uk