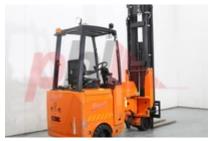

## Specification

|       | 669354                  |
|-------|-------------------------|
|       | ARTICULATED<br>FORKLIFT |
| BENDI |                         |
|       | B315715AC               |
|       | 2014                    |
|       | 3F718                   |
|       | 5922                    |
|       | 1500 kg                 |
|       | 7180                    |
|       | 3                       |
|       | 3                       |
|       |                         |
|       |                         |
|       | 500 mm                  |
|       | Seated                  |
|       |                         |
|       | 6770 kg                 |
|       |                         |
|       | Polyurethane            |
|       | 90%                     |
|       | WORN                    |
|       | BENDI                   |