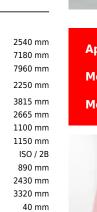

## Specification

|       | 669354                  |
|-------|-------------------------|
|       | ARTICULATED<br>FORKLIFT |
| BENDI |                         |
|       | B315715AC               |
|       | 2014                    |
|       | 3F718                   |
|       | 5922                    |
|       | 1500 kg                 |
|       | 7180                    |
|       | 3                       |
|       | 3                       |
|       |                         |
|       |                         |
|       | 500 mm                  |
|       | Seated                  |
|       |                         |
|       | 6770 kg                 |
|       |                         |
|       | Polyurethane            |
|       | 90%                     |
|       | WORN                    |
|       | BENDI                   |