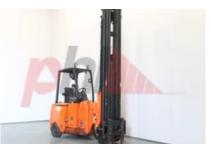

## Specification

Stock No 666229 ARTICULATED Type FORKLIFT Make BENDI B318-91SS Model 2013 Year Euromast 3F910 15669 Hours Capacity 1600 kg 9100 Lift height Values 3 **Quality Rating** 4

Mechanical

Character.

Load Centre (c) 600 mm Operating mode (Characteristic) Seated

Weights

Service weight (Total weight ) 6910 kg

Wheels

Tyres type Cushion Tyres front condition 40% Tyres rear condition 35%

Dimensions Free lift (h2) 3300 mm 9100 mm Lift height (h3) Extended height (h4) 9800 mm Height of overhead guard (cabin) 2280 mm Overall length (I1) 3650 mm Length to fork face (I2) 2700 mm Overall width (b1/b2) 1200 mm Forks length (I) 950 mm ISO / 2B Fork carriage (class) Fork carriage width (b3) 900 mm 2590 mm Length of chasis (I7) Collapsed height (h1) 4180 mm Forks height (s) 40 mm Forks width (e) 100 mm