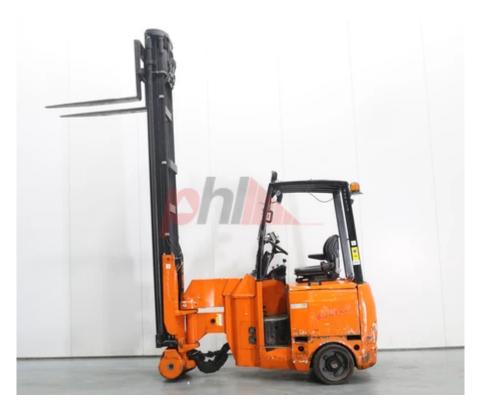

## Specification

Stock No 666229 ARTICULATED Type FORKLIFT Make BENDI B318-91SS Model 2013 Year Euromast 3F910 15669 Hours Capacity 1600 kg 9100 Lift height Values 3 **Quality Rating** 4

Mechanical

Character.

Load Centre (c) 600 mm Operating mode (Characteristic) Seated

Weights

Service weight (Total weight ) 6910 kg

Wheels

Tyres type Cushion Tyres front condition 40% Tyres rear condition 35%

Dimensions Free lift (h2) 3300 mm 9100 mm Lift height (h3) Extended height (h4) 9800 mm Height of overhead guard (cabin) 2280 mm Overall length (I1) 3650 mm Length to fork face (I2) 2700 mm Overall width (b1/b2) 1200 mm Forks length (I) 950 mm ISO / 2B Fork carriage (class) Fork carriage width (b3) 900 mm 2590 mm Length of chasis (I7) Collapsed height (h1) 4180 mm Forks height (s) 40 mm Forks width (e) 100 mm

Performance

Service brake hydraulic/mechanical

Drive

Battery weight 1210 kg 48V / 720Ah V/Ah Battery voltage/capacity Battery (Acc. to DIN) **ECOBAT** 

Engine

Engine type (Engine type) electric

Opinion

Location

Extras

SS, LED Lights, Blue Extras Spot, Carriage Camera. Extras Hyds 3rd

Visual

Battery Battery Serial No 1019R Battery Year (Battery Year of Manufacture)

2013

Appearance: Fair appearance for age.

Mechanical Status: Good working condition