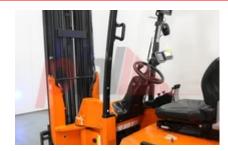

Load Centre (c) 600 mm Operating mode (Characteristic) Seated

Weights

Service weight (Total weight ) 6910 kg

Wheels

Tyres type Cushion Tyres front condition 40% Tyres rear condition 35%

Dimensions Free lift (h2) 3300 mm 9100 mm Lift height (h3) Extended height (h4) 9800 mm Height of overhead guard (cabin) 2280 mm Overall length (I1) 3650 mm Length to fork face (I2) 2700 mm Overall width (b1/b2) 1200 mm Forks length (I) 950 mm ISO / 2B Fork carriage (class) Fork carriage width (b3) 900 mm 2590 mm Length of chasis (I7) Collapsed height (h1) 4180 mm Forks height (s) 40 mm Forks width (e) 100 mm

Performance

Service brake hydraulic/mechanical

Drive

Battery weight 1210 kg 48V / 720Ah V/Ah Battery voltage/capacity Battery (Acc. to DIN) **ECOBAT** 

Engine

Engine type (Engine type) electric

Opinion

Location