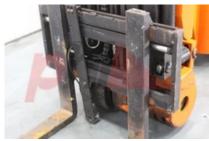

Load Centre (c) 600 mm Operating mode (Characteristic) Seated

Weights

Service weight (Total weight ) 6910 kg

Wheels

Tyres type Cushion Tyres front condition 40% Tyres rear condition 35%

Dimensions Free lift (h2) 3300 mm 9100 mm Lift height (h3) Extended height (h4) 9800 mm Height of overhead guard (cabin) 2280 mm Overall length (I1) 3650 mm Length to fork face (I2) 2700 mm Overall width (b1/b2) 1200 mm Forks length (I) 950 mm ISO / 2B Fork carriage (class) Fork carriage width (b3) 900 mm 2590 mm Length of chasis (I7) Collapsed height (h1) 4180 mm Forks height (s) 40 mm Forks width (e) 100 mm

Extras

SS, LED Lights, Blue Extras Spot, Carriage Camera. Extras Hyds 3rd

Visual

Battery Battery Serial No 1019R Battery Year (Battery Year of Manufacture)

2013

Appearance: Fair appearance for age.

Mechanical Status: Good working condition