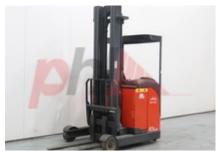

## Specification

| Stock No                        |       | 359625       |
|---------------------------------|-------|--------------|
| Туре                            |       | REACH        |
| Make                            | LINDE |              |
| Model                           |       | R14S 115-00  |
| Year                            |       | 2012         |
| Euromast                        |       | 3F635        |
| Hours                           |       | 7447         |
| Capacity                        |       | 1400 kg      |
| Lift height                     |       | 635          |
| Values                          |       |              |
| Quality Rating                  |       | 0            |
| Mechanical                      |       |              |
| Character.                      |       |              |
| Load Centre (c)                 |       | 500 mm       |
| Operating mode (Characteristic) |       | Seated       |
| Weights                         |       |              |
| Service weight (Total weight )  |       | 3251 kg      |
| Wheels                          |       |              |
| Tyres type                      |       | Polyurethane |
| Tyre size front                 |       | 50% mm       |
| Tyre size rear                  |       | 50% mm       |
| i yre size rear                 |       | 50/011111    |

| Dimensions                               |                     |
|------------------------------------------|---------------------|
| Lift height (h3)                         | 635 mm              |
| Extended height (h4)                     | 7560 mm             |
| Height of overhead guard (cabin)<br>(h6) | 2120 mm             |
| Height of reach legs (h8)                | 310 mm              |
| Overall length (I1)                      | 2310 mm             |
| Length to fork face (I2)                 | 1310 mm             |
| Overall width (b1/b2)                    | 1250 mm             |
| Forks length (I)                         | 1000 mm             |
| Fork carriage (class)                    | DIN 15173 / 2A      |
| Fork carriage width (b3)                 | 770 mm              |
| Width between legs (b4)                  | 920 mm              |
| Reach travel (l4)                        | 410 mm              |
| Length of chasis (I7)                    | 1650 mm             |
| Collapsed height (h1)                    | 2680 mm             |
| Forks width (e)                          | 100 mm              |
| Auxiliary lift (h9)                      | 1860 mm             |
| Performance                              |                     |
| Service brake                            | mechanical/electric |
| Drive                                    |                     |
| Battery weight                           | 986 kg              |
| Battery voltage/capacity                 | 48V V/Ah            |
|                                          |                     |