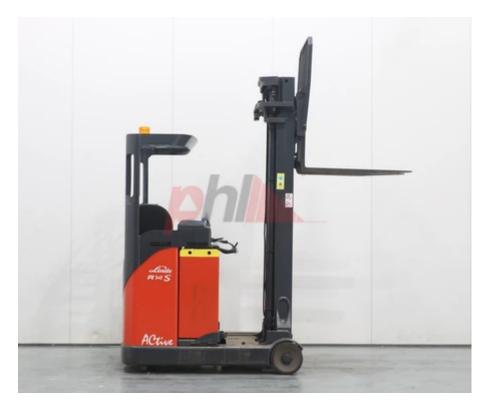

## Specification

| Stock No                        |       | 359625       |
|---------------------------------|-------|--------------|
| Туре                            |       | REACH        |
| Make                            | LINDE |              |
| Model                           |       | R14S 115-00  |
| Year                            |       | 2012         |
| Euromast                        |       | 3F635        |
| Hours                           |       | 7447         |
| Capacity                        |       | 1400 kg      |
| Lift height                     |       | 635          |
| Values                          |       |              |
| Quality Rating                  |       | 0            |
| Mechanical                      |       |              |
| Character.                      |       |              |
| Load Centre (c)                 |       | 500 mm       |
| Operating mode (Characteristic) |       | Seated       |
| Weights                         |       |              |
| Service weight (Total weight )  |       | 3251 kg      |
| Wheels                          |       |              |
| Tyres type                      |       | Polyurethane |
| Tyre size front                 |       | 50% mm       |
| Tyre size rear                  |       | 50% mm       |
| i yre size rear                 |       | 50/011111    |

| Dimensions                               |                     |
|------------------------------------------|---------------------|
| Lift height (h3)                         | 635 mm              |
| Extended height (h4)                     | 7560 mm             |
| Height of overhead guard (cabin)<br>(h6) | 2120 mm             |
| Height of reach legs (h8)                | 310 mm              |
| Overall length (I1)                      | 2310 mm             |
| Length to fork face (I2)                 | 1310 mm             |
| Overall width (b1/b2)                    | 1250 mm             |
| Forks length (I)                         | 1000 mm             |
| Fork carriage (class)                    | DIN 15173 / 2A      |
| Fork carriage width (b3)                 | 770 mm              |
| Width between legs (b4)                  | 920 mm              |
| Reach travel (l4)                        | 410 mm              |
| Length of chasis (I7)                    | 1650 mm             |
| Collapsed height (h1)                    | 2680 mm             |
| Forks width (e)                          | 100 mm              |
| Auxiliary lift (h9)                      | 1860 mm             |
| Performance                              |                     |
| Service brake                            | mechanical/electric |
| Drive                                    |                     |
| Battery weight                           | 986 kg              |
| Battery voltage/capacity                 | 48V V/Ah            |
|                                          |                     |

Appearance: Good Appearance for age.Mechanical Status: Good working conditionMore: <u>Click here for more photos</u>