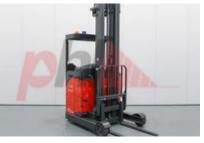

## Specification

| Stock No                              | 356309         |
|---------------------------------------|----------------|
| Туре                                  | REACH          |
| Make                                  | LINDE          |
| Model                                 | R14S-12 115    |
| Year                                  | 2012           |
| Euromast                              | 3F629          |
| Hours                                 | 59             |
| Capacity                              | 1400 kg        |
| Lift height                           | 6295           |
| Values                                |                |
| Quality Rating                        | З              |
| Mechanical                            |                |
| Character.                            |                |
| Load Centre (c)                       | 400-600 mm     |
| Operating mode (Characteristic)       | Seated         |
| Weights                               |                |
| Service weight (Total weight )        | 3058 kg        |
| Wheels                                |                |
| Tyres type                            | Polyurethane   |
| Dimensions                            |                |
| Free lift (h2)                        | 2060 mm        |
| Lift height (h3)                      | 6295 mm        |
| Extended height (h4)                  | 7295 mm        |
| Height of overhead guard (cabin) (h6) | 2100 mm        |
| Height of reach legs (h8)             | 310 mm         |
| Overall length (I1)                   | 2150 mm        |
| Length to fork face (I2)              | 1150 mm        |
| Overall width (b1/b2)                 | 1255 mm        |
| Forks length (I)                      | 1000 mm        |
| Fork carriage (class)                 | DIN 15173 / 24 |
| Fork carriage width (b3)              | 870 mm         |
| Width between legs (b4)               | 930 mm         |
| Reach travel (I4)                     | 500 mm         |
| Collapsed height (h1)                 | 2910 mm        |
|                                       |                |

Performance Service brake hydraulic/electric

| Drive                             |                |
|-----------------------------------|----------------|
| Battery weight                    | 788 kg         |
| Drive motor (60 min rating)       | 6.5 kW         |
| Battery voltage/capacity          | 48v/465Ah V/Ah |
| Battery (Acc. to DIN)             | EXIDE          |
|                                   |                |
| Attachment                        |                |
| Attachment type (Attachment type) | Sideshifts     |

electric

30/03/12

Engine Engine type (Engine type)

Opinion

Location

| Extras      |                     |
|-------------|---------------------|
| Extras      | SS, Blue and Orange |
| Extras      | Beacon.             |
| Extras Hyds | 3rd & 4th           |

Visual

Battery 57017046040 Battery Serial No Battery Year (Battery Year of Manufacture)

Appearance: Very good appearance

Mechanical Status: Good Mechanical Condition

More: Click here for more photos