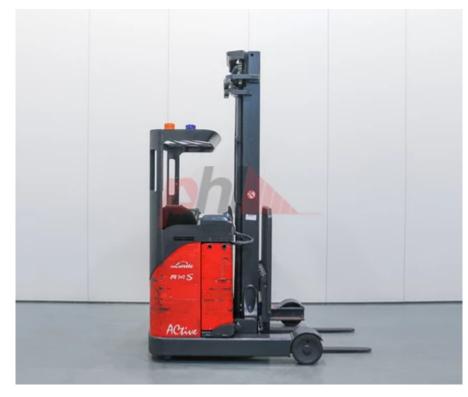

## Specification

| Stock No                              | 356309         |
|---------------------------------------|----------------|
| Туре                                  | REACH          |
| Make                                  | LINDE          |
| Model                                 | R14S-12 115    |
| Year                                  | 2012           |
| Euromast                              | 3F629          |
| Hours                                 | 59             |
| Capacity                              | 1400 kg        |
| Lift height                           | 6295           |
| Values                                |                |
| Quality Rating                        | З              |
| Mechanical                            |                |
| Character.                            |                |
| Load Centre (c)                       | 400-600 mm     |
| Operating mode (Characteristic)       | Seated         |
| Weights                               |                |
| Service weight (Total weight )        | 3058 kg        |
| Wheels                                |                |
| Tyres type                            | Polyurethane   |
| Dimensions                            |                |
| Free lift (h2)                        | 2060 mm        |
| Lift height (h3)                      | 6295 mm        |
| Extended height (h4)                  | 7295 mm        |
| Height of overhead guard (cabin) (h6) | 2100 mm        |
| Height of reach legs (h8)             | 310 mm         |
| Overall length (I1)                   | 2150 mm        |
| Length to fork face (I2)              | 1150 mm        |
| Overall width (b1/b2)                 | 1255 mm        |
| Forks length (I)                      | 1000 mm        |
| Fork carriage (class)                 | DIN 15173 / 24 |
| Fork carriage width (b3)              | 870 mm         |
| Width between legs (b4)               | 930 mm         |
| Reach travel (I4)                     | 500 mm         |
| Collapsed height (h1)                 | 2910 mm        |
|                                       |                |

Performance Service brake hydraulic/electric

| Drive                             |                |
|-----------------------------------|----------------|
| Battery weight                    | 788 kg         |
| Drive motor (60 min rating)       | 6.5 kW         |
| Battery voltage/capacity          | 48v/465Ah V/Ah |
| Battery (Acc. to DIN)             | EXIDE          |
|                                   |                |
| Attachment                        |                |
| Attachment type (Attachment type) | Sideshifts     |

electric

30/03/12

Engine Engine type (Engine type)

Opinion

Location

| Extras      |                     |
|-------------|---------------------|
| Extras      | SS, Blue and Orange |
| Extras      | Beacon.             |
| Extras Hyds | 3rd & 4th           |

Visual

Battery 57017046040 Battery Serial No Battery Year (Battery Year of Manufacture)

Appearance: Very good appearance

Mechanical Status: Good Mechanical Condition

More: Click here for more photos