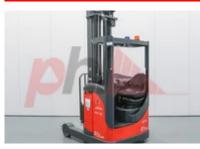

## Specification

| Stock No                              | 356309         |
|---------------------------------------|----------------|
| Туре                                  | REACH          |
| Make                                  | LINDE          |
| Model                                 | R14S-12 115    |
| Year                                  | 2012           |
| Euromast                              | 3F629          |
| Hours                                 | 59             |
| Capacity                              | 1400 kg        |
| Lift height                           | 6295           |
| Values                                |                |
| Quality Rating                        | З              |
| Mechanical                            |                |
| Character.                            |                |
| Load Centre (c)                       | 400-600 mm     |
| Operating mode (Characteristic)       | Seated         |
| Weights                               |                |
| Service weight (Total weight )        | 3058 kg        |
| Wheels                                |                |
| Tyres type                            | Polyurethane   |
| Dimensions                            |                |
| Free lift (h2)                        | 2060 mm        |
| Lift height (h3)                      | 6295 mm        |
| Extended height (h4)                  | 7295 mm        |
| Height of overhead guard (cabin) (h6) | 2100 mm        |
| Height of reach legs (h8)             | 310 mm         |
| Overall length (I1)                   | 2150 mm        |
| Length to fork face (I2)              | 1150 mm        |
| Overall width (b1/b2)                 | 1255 mm        |
| Forks length (I)                      | 1000 mm        |
| Fork carriage (class)                 | DIN 15173 / 24 |
| Fork carriage width (b3)              | 870 mm         |
| Width between legs (b4)               | 930 mm         |
| Reach travel (I4)                     | 500 mm         |
| Collapsed height (h1)                 | 2910 mm        |
|                                       |                |

Performance Service brake hydraulic/electric

| Drive                             |                |
|-----------------------------------|----------------|
| Battery weight                    | 788 kg         |
| Drive motor (60 min rating)       | 6.5 kW         |
| Battery voltage/capacity          | 48v/465Ah V/Ah |
| Battery (Acc. to DIN)             | EXIDE          |
|                                   |                |
| Attachment                        |                |
| Attachment type (Attachment type) | Sideshifts     |

electric

30/03/12

Engine Engine type (Engine type)

Opinion

Location

| Extras      |                     |
|-------------|---------------------|
| Extras      | SS, Blue and Orange |
| Extras      | Beacon.             |
| Extras Hyds | 3rd & 4th           |

Visual

Battery 57017046040 Battery Serial No Battery Year (Battery Year of Manufacture)

Appearance: Very good appearance

Mechanical Status: Good Mechanical Condition

More: Click here for more photos