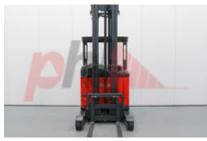

## Specification

| Stock No                              | 356309         |
|---------------------------------------|----------------|
| Туре                                  | REACH          |
| Make                                  | LINDE          |
| Model                                 | R14S-12 115    |
| Year                                  | 2012           |
| Euromast                              | 3F629          |
| Hours                                 | 59             |
| Capacity                              | 1400 kg        |
| Lift height                           | 6295           |
| Values                                |                |
| Quality Rating                        | З              |
| Mechanical                            |                |
| Character.                            |                |
| Load Centre (c)                       | 400-600 mm     |
| Operating mode (Characteristic)       | Seated         |
| Weights                               |                |
| Service weight (Total weight )        | 3058 kg        |
| Wheels                                |                |
| Tyres type                            | Polyurethane   |
| Dimensions                            |                |
| Free lift (h2)                        | 2060 mm        |
| Lift height (h3)                      | 6295 mm        |
| Extended height (h4)                  | 7295 mm        |
| Height of overhead guard (cabin) (h6) | 2100 mm        |
| Height of reach legs (h8)             | 310 mm         |
| Overall length (I1)                   | 2150 mm        |
| Length to fork face (I2)              | 1150 mm        |
| Overall width (b1/b2)                 | 1255 mm        |
| Forks length (I)                      | 1000 mm        |
| Fork carriage (class)                 | DIN 15173 / 24 |
| Fork carriage width (b3)              | 870 mm         |
| Width between legs (b4)               | 930 mm         |
| Reach travel (I4)                     | 500 mm         |
| Collapsed height (h1)                 | 2910 mm        |
|                                       |                |

Performance Service brake hydraulic/electric

| Drive                             |                |
|-----------------------------------|----------------|
| Battery weight                    | 788 kg         |
| Drive motor (60 min rating)       | 6.5 kW         |
| Battery voltage/capacity          | 48v/465Ah V/Ah |
| Battery (Acc. to DIN)             | EXIDE          |
|                                   |                |
| Attachment                        |                |
| Attachment type (Attachment type) | Sideshifts     |