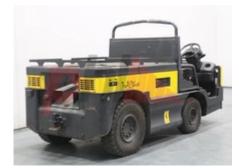

Specification

Stock No 369305

Type TOW TRACTOR

Make LINDE

Model P250 Year 2006

Euromast

Hours 1534 Capacity 2500 kg

Values

Quality Rating 3

Mechanical

Character.

Operating mode (Characteristic) Seated
Towed load capacity (Q) 2.3 t
Rated drawbar pull (F) 16000 N

Weights

Service weight (Total weight ) 4711 kg

Wheels

Tyres type Pneumatic

Dimensions

 Height of overhead guard (cabin) (h6)
 1570 mm

 Overall length (l1)
 3023 mm

 Overall width (b1/b2)
 1310 mm

Collapsed height (h1)

Performance

Travel speed (With, w/o load) 20+ km/h
Service brake hydraulic/mechanical