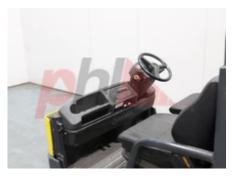

Dimensions

 Height of overhead guard (cabin) (h6)
 1570 mm

 Overall length (l1)
 3023 mm

 Overall width (b1/b2)
 1310 mm

Collapsed height (h1)

Performance

Travel speed (With, w/o load) 20+ km/h
Service brake hydraulic/mechanical

Drive

Battery weight 1636 kg
Battery voltage/capacity 80V / 480Ah V/Ah
Battery (Acc. to DIN) CHLORIDE GEL

Engine

Engine type (Engine type) electric

Opinion

Location

Extras

Extras 12V Outlet, 80V Outlet.