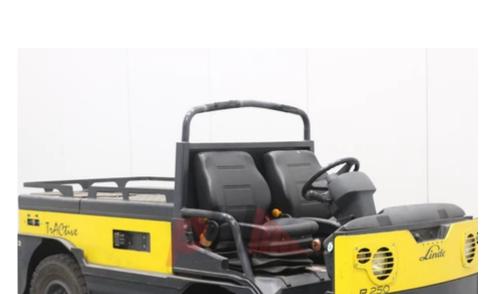

Specification

Stock No 369305

Type TOW TRACTOR

Make LINDE

Model P250 Year 2006

Euromast

Hours 1534 Capacity 2500 kg

Values

Quality Rating 3

Mechanical

Character.

Operating mode (Characteristic) Seated
Towed load capacity (Q) 2.3 t
Rated drawbar pull (F) 16000 N

Weights

Service weight (Total weight ) 4711 kg

Wheels

Tyres type Pneumatic

Dimensions

 Height of overhead guard (cabin) (h6)
 1570 mm

 Overall length (l1)
 3023 mm

 Overall width (b1/b2)
 1310 mm

Collapsed height (h1)

Performance

Travel speed (With, w/o load) 20+ km/h
Service brake hydraulic/mechanical

Drive

Battery weight 1636 kg
Battery voltage/capacity 80V / 480Ah V/Ah
Battery (Acc. to DIN) CHLORIDE GEL

Engine

Engine type (Engine type) electric

Opinion

Location

Extras

Extras 12V Outlet, 80V Outlet.