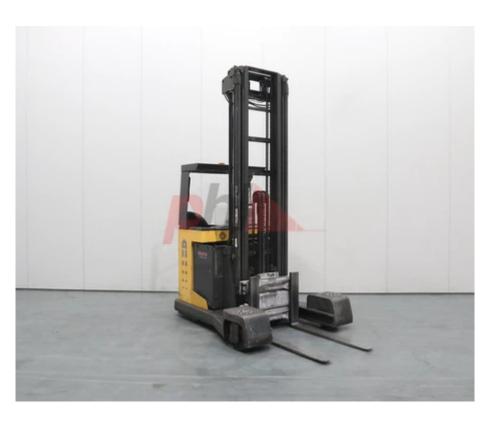

## Specification

| с I. N.                         |                    |
|---------------------------------|--------------------|
| Stock No                        | 684673             |
| Туре                            | 4 WAY              |
| Make                            | ATLET              |
| Model                           | UFS200 DTFV RG 755 |
| Year                            | 2007               |
| Euromast                        | 3F755              |
| Hours                           | 11008              |
| Capacity                        | 2000 kg            |
| Lift height                     | 7550               |
| Values                          |                    |
| Quality Rating                  | 4                  |
| Mechanical                      |                    |
| Character.                      |                    |
| Load Centre (c)                 | 500-600 mm         |
| Operating mode (Characteristic) | Seated             |
| Weights                         |                    |
| Service weight (Total weight )  | 5130 kg            |
| Wheels                          |                    |
| Tyres type                      | Cushion            |
|                                 | WORN               |
| Tyres front condition           |                    |

| Lift height (h3)                         | 7550 mm         |
|------------------------------------------|-----------------|
| Height of overhead guard (cabin)<br>(h6) | 2170 mm         |
| Overall length (l1)                      | 2730 mm         |
| Length to fork face (I2)                 | 1530 mm         |
| Overall width (b1/b2)                    | 1770 mm         |
| Forks length (l)                         | 1200 mm         |
| Fork carriage (class)                    | DIN 15173 / 2A  |
| Fork carriage width (b3)                 | 850 mm          |
| Collapsed height (h1)                    | 3360 mm         |
| Auxiliary lift (h9)                      | 2580 mm         |
| Performance                              |                 |
| Service brake                            | electromagnetic |
| Drive                                    |                 |
| Battery voltage/capacity                 | 48v/775Ah V/Ah  |
| Battery (Acc. to DIN)                    | HAWKER          |
| Attachment                               |                 |
| Attachment class (Attachment class)      | ll mm           |
| Engine                                   |                 |