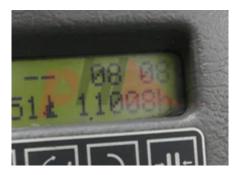

## Specification

| с I. N.                         |                    |
|---------------------------------|--------------------|
| Stock No                        | 684673             |
| Туре                            | 4 WAY              |
| Make                            | ATLET              |
| Model                           | UFS200 DTFV RG 755 |
| Year                            | 2007               |
| Euromast                        | 3F755              |
| Hours                           | 11008              |
| Capacity                        | 2000 kg            |
| Lift height                     | 7550               |
| Values                          |                    |
| Quality Rating                  | 4                  |
| Mechanical                      |                    |
| Character.                      |                    |
| Load Centre (c)                 | 500-600 mm         |
| Operating mode (Characteristic) | Seated             |
| Weights                         |                    |
| Service weight (Total weight )  | 5130 kg            |
| Wheels                          |                    |
| Tyres type                      | Cushion            |
|                                 | WORN               |
| Tyres front condition           |                    |