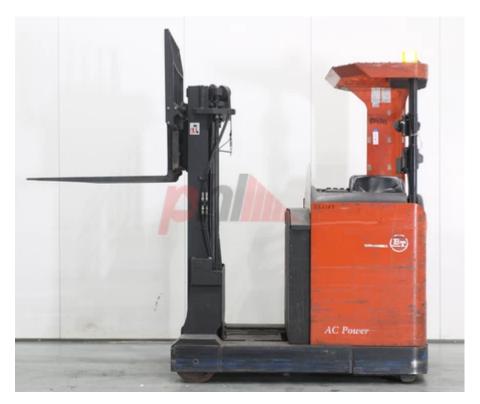

## Specification

| Stock No                        |    | 853183  |
|---------------------------------|----|---------|
| Туре                            |    | REACH   |
| Make                            | ВТ |         |
| Model                           |    | RR N3   |
| Year                            |    | 2002    |
| Euromast                        |    | 3F439   |
| Hours                           |    | 15395   |
| Capacity                        |    | 1600 kg |
| Lift height                     |    | 4390    |
| Values                          |    |         |
| Quality Rating                  |    | 0       |
| Mechanical                      |    |         |
| Character.                      |    |         |
| Load Centre (c)                 |    | 500 mm  |
| Operating mode (Characteristic) |    | Seated  |
|                                 |    |         |

| Wheels     |              |
|------------|--------------|
| Tyres type | Polyurethane |
|            |              |

3149 kg

Service weight (Total weight )

| Dimensions                            |                |
|---------------------------------------|----------------|
| Free lift (h2)                        | 1400 mm        |
| Lift height (h3)                      | 4390 mm        |
| Extended height (h4)                  | 5390 mm        |
| Height of overhead guard (cabin) (h6) | 2150 mm        |
| Height of reach legs (h8)             | 320 mm         |
| Overall length (I1)                   | 2400 mm        |
| Length to fork face (I2)              | 1400 mm        |
| Overall width (b1/b2)                 | 1105 mm        |
| Forks length (I)                      | 1000 mm        |
| Fork carriage (class)                 | DIN 15173 / 2A |
| Fork carriage width (b3)              | 890 mm         |
| Width between legs (b4)               | 730 mm         |
| Reach travel (I4)                     | 455 mm         |
| Length of chasis (I7)                 | 1800 mm        |
| Collapsed height (h1)                 | 215 mm         |
| Forks height (s)                      | 40 mm          |
| Forks width (e)                       | 100 mm         |

| Performance   |                 |
|---------------|-----------------|
| Service brake | electromagnetic |

| Drive                    |                  |
|--------------------------|------------------|
| Battery weight           | 999 kg           |
| Battery voltage/capacity | 48V / 420Ah V/Ah |

| Attachment                        |                     |
|-----------------------------------|---------------------|
| Attachments (Has attachment)      | Sideshift and Forks |
| Attachment type (Attachment type) | Sideshifts          |

| Engine                    |          |
|---------------------------|----------|
| Engine type (Engine type) | electric |
|                           |          |

Opinion

Location

Extras SS, Code Lock, Blue Spot, Weighing Scale. Extras Hyds 3rd & 4th

**Appearance:** Good Appearance for age.

Mechanical Status: Good working condition

More: Click here for more photos