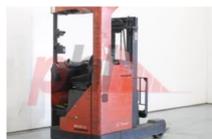

## Specification

| Stock No                        |    | 853183  |
|---------------------------------|----|---------|
| Туре                            |    | REACH   |
| Make                            | ВТ |         |
| Model                           |    | RR N3   |
| Year                            |    | 2002    |
| Euromast                        |    | 3F439   |
| Hours                           |    | 15395   |
| Capacity                        |    | 1600 kg |
| Lift height                     |    | 4390    |
| Values                          |    |         |
| Quality Rating                  |    | 0       |
| Mechanical                      |    |         |
| Character.                      |    |         |
| Load Centre (c)                 |    | 500 mm  |
| Operating mode (Characteristic) |    | Seated  |
|                                 |    |         |

| Wheels     |              |
|------------|--------------|
| Tyres type | Polyurethane |
|            |              |

3149 kg

Service weight (Total weight )

| Dimensions                            |                |
|---------------------------------------|----------------|
| Free lift (h2)                        | 1400 mm        |
| Lift height (h3)                      | 4390 mm        |
| Extended height (h4)                  | 5390 mm        |
| Height of overhead guard (cabin) (h6) | 2150 mm        |
| Height of reach legs (h8)             | 320 mm         |
| Overall length (I1)                   | 2400 mm        |
| Length to fork face (I2)              | 1400 mm        |
| Overall width (b1/b2)                 | 1105 mm        |
| Forks length (I)                      | 1000 mm        |
| Fork carriage (class)                 | DIN 15173 / 2A |
| Fork carriage width (b3)              | 890 mm         |
| Width between legs (b4)               | 730 mm         |
| Reach travel (I4)                     | 455 mm         |
| Length of chasis (I7)                 | 1800 mm        |
| Collapsed height (h1)                 | 215 mm         |
| Forks height (s)                      | 40 mm          |
| Forks width (e)                       | 100 mm         |

| Performance   |                 |
|---------------|-----------------|
| Service brake | electromagnetic |

| Drive                    |                  |
|--------------------------|------------------|
| Battery weight           | 999 kg           |
| Battery voltage/capacity | 48V / 420Ah V/Ah |

| Attachment                        |                     |
|-----------------------------------|---------------------|
| Attachments (Has attachment)      | Sideshift and Forks |
| Attachment type (Attachment type) | Sideshifts          |

| Engine                    |          |
|---------------------------|----------|
| Engine type (Engine type) | electric |
|                           |          |

Opinion

Location

Extras SS, Code Lock, Blue Spot, Weighing Scale. Extras Hyds 3rd & 4th

**Appearance:** Good Appearance for age.

Mechanical Status: Good working condition

More: Click here for more photos