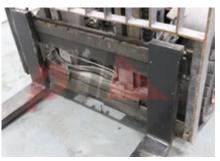

Performance

Service brake hydrostatic

Drive

Drive motor (60 min rating) 53 kW Battery voltage/capacity 12V V/Ah

Attachment

Attachments (Has attachment) **DURWEN** Attachment class (Attachment III, mm 410-1350 mm Outer Fork Range (OTO) Attachment type (Attachment type) Sideshifts