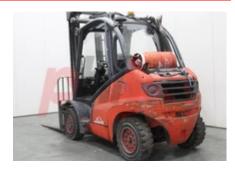

## Specification

332125 Stock No Type GAS LINDE Make H40T 394 Model Year 2W394 ISSUE Euromast Hours 16566 4000 kg Capacity Values 3 **Quality Rating** 0

Mechanical

Character.

Load Centre (c) 500 mm Operating mode (Characteristic) Seated

Weights

Service weight (Total weight ) 5990 kg

Wheels

Tyres type Superelastic Tyres front condition 20% Tyres rear condition 70%

Dimensions

Height of overhead guard (cabin) 2400 mm (h6) Overall length (I1) 4295 mm Length to fork face (I2) 3100 mm Overall width (b1/b2) 1450 mm Fork carriage (class) DIN 15173 / 3A Fork carriage width (b3) 1360 mm Length of chasis (I7) 2910 mm Forks width (e) 155 mm