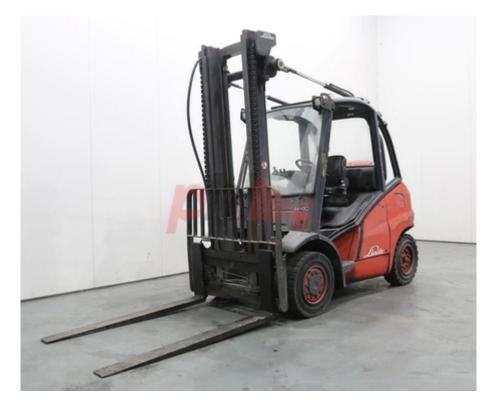

## Specification

332125 Stock No Type GAS LINDE Make H40T 394 Model Year 2W394 ISSUE Euromast Hours 16566 4000 kg Capacity Values 3 **Quality Rating** 0

Mechanical

Character.

Load Centre (c) 500 mm Operating mode (Characteristic) Seated

Weights

Service weight (Total weight ) 5990 kg

Wheels

Tyres type Superelastic Tyres front condition 20% Tyres rear condition 70%

Dimensions

Height of overhead guard (cabin) 2400 mm (h6) Overall length (I1) 4295 mm Length to fork face (I2) 3100 mm Overall width (b1/b2) 1450 mm Fork carriage (class) DIN 15173 / 3A Fork carriage width (b3) 1360 mm Length of chasis (I7) 2910 mm Forks width (e) 155 mm

Performance

Service brake hydrostatic

Drive

Drive motor (60 min rating) 53 kW Battery voltage/capacity 12V V/Ah

Attachment

Attachments (Has attachment) **DURWEN** Attachment class (Attachment III, mm 410-1350 mm Outer Fork Range (OTO) Attachment type (Attachment type) Sideshifts

Engine

VW Manufacturer of engine/type Engine rated power (ISO 1585) 53 kW Engine type (Engine type) gas

Opinion

Extras

SS, LED LIGHTS. Extras

Extras Hyds 3rd

Appearance: Fair appearance for age.

Mechanical Status: Good working condition