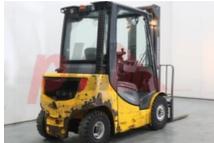

Specification

| Stock No                        | 427303       |
|---------------------------------|--------------|
| Туре                            | DIESEL       |
| Make                            | JUNGHEINRICH |
| Model                           | DFG425S      |
| Year                            | 2012         |
| Euromast                        | 2W350        |
| Hours                           | 11064        |
| Capacity                        | 2500 kg      |
| Lift height                     | 3500         |
| Values                          |              |
| Quality Rating                  | 3            |
| Mechanical                      |              |
| Character.                      |              |
| Load Centre (c)                 | 500 mm       |
| Operating mode (Characteristic) | Seated       |
| Weights                         | 4177 kg      |
| Service weight (Total weight )  | 41/7 Kg      |
| Wheels                          |              |
| Tyres type                      | Superelastic |
| Tyres front condition           | 90%          |
| Tyres rear condition            | 90%          |

| Dimensions                               |                 |
|------------------------------------------|-----------------|
| Lift height (h3)                         | 3500 mm         |
| Height of overhead guard (cabin)<br>(h6) | 2200 mm         |
| Overall length (l1)                      | 3850 mm         |
| Length to fork face (I2)                 | 2650 mm         |
| Overall width (b1/b2)                    | 1180 mm         |
| Forks length (l)                         | 1200 mm         |
| Fork carriage (class)                    | DIN 15173 / 2A  |
| Fork carriage width (b3)                 | 1145 mm         |
| Length of chasis (I7)                    | 2460 mm         |
| Collapsed height (h1)                    | 2380 mm         |
| Forks height (s)                         | 40 mm           |
| Forks width (e)                          | 100 mm          |
|                                          |                 |
| Performance                              |                 |
| Service brake                            | hydrostatic     |
| Drive                                    |                 |
|                                          | 101/11/14       |
| Battery voltage/capacity                 | 12V V/Ah        |
|                                          |                 |
| Engine                                   |                 |
| Manufacturer of engine/type              | VOLKSWAGEN CBHA |
| Engine rated power (ISO 1585)            | 47 kW           |
| Rated rpm                                | 3000 rpm        |
| Cylinders/Displac. ccm                   | 4 cylinder      |
|                                          |                 |

Opinion

Engine type (Engine type)

Location

Extras

Visual

| , Half Cab, |
|-------------|
| ar Window,  |
| lexi Doors. |
| 3rd & 4th   |
|             |

diesel

Phone: Email: Website:

Appearance: Good Appearance for age.Mechanical Status: Very good working orderMore: Click here for more photos