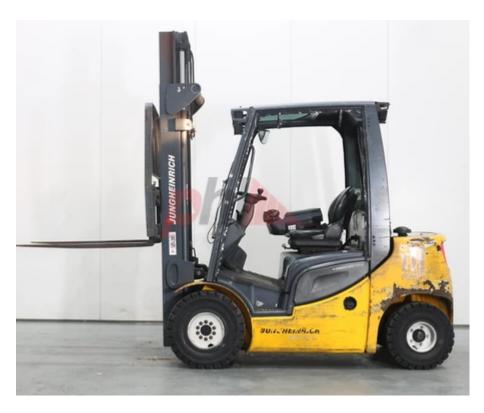

Specification

| Stock No                        | 427303       |
|---------------------------------|--------------|
| Туре                            | DIESEL       |
| Make                            | JUNGHEINRICH |
| Model                           | DFG425S      |
| Year                            | 2012         |
| Euromast                        | 2W350        |
| Hours                           | 11064        |
| Capacity                        | 2500 kg      |
| Lift height                     | 3500         |
| Values                          |              |
| Quality Rating                  | 3            |
| Mechanical                      |              |
| Character.                      |              |
| Load Centre (c)                 | 500 mm       |
| Operating mode (Characteristic) | Seated       |
| Weights                         | 4177 kg      |
| Service weight (Total weight )  | 41/7 Kg      |
| Wheels                          |              |
| Tyres type                      | Superelastic |
| Tyres front condition           | 90%          |
| Tyres rear condition            | 90%          |

| Dimensions                               |                 |
|------------------------------------------|-----------------|
| Lift height (h3)                         | 3500 mm         |
| Height of overhead guard (cabin)<br>(h6) | 2200 mm         |
| Overall length (l1)                      | 3850 mm         |
| Length to fork face (I2)                 | 2650 mm         |
| Overall width (b1/b2)                    | 1180 mm         |
| Forks length (l)                         | 1200 mm         |
| Fork carriage (class)                    | DIN 15173 / 2A  |
| Fork carriage width (b3)                 | 1145 mm         |
| Length of chasis (I7)                    | 2460 mm         |
| Collapsed height (h1)                    | 2380 mm         |
| Forks height (s)                         | 40 mm           |
| Forks width (e)                          | 100 mm          |
|                                          |                 |
| Performance                              |                 |
| Service brake                            | hydrostatic     |
| Drive                                    |                 |
|                                          | 101/11/14       |
| Battery voltage/capacity                 | 12V V/Ah        |
|                                          |                 |
| Engine                                   |                 |
| Manufacturer of engine/type              | VOLKSWAGEN CBHA |
| Engine rated power (ISO 1585)            | 47 kW           |
| Rated rpm                                | 3000 rpm        |
| Cylinders/Displac. ccm                   | 4 cylinder      |
|                                          |                 |