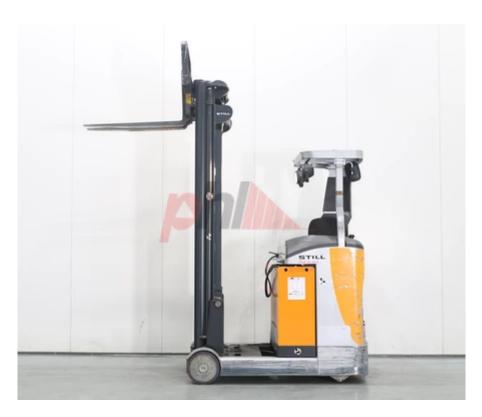

## Specification

455830 Stock No Type REACH STILL Make Model FMX14N Year 2011 3F712 Euromast Hours 7297 1400 kg Capacity Lift height 7120 Values Quality Rating

Mechanical

Character.

Load Centre (c) 500 mm Operating mode (Characteristic) Seated

Weights

Service weight (Total weight ) 3019 kg

Wheels

Tyres type Polyurethane

Dimensions 2500 mm Free lift (h2) Lift height (h3) 7120 mm 7860 mm Extended height (h4) Height of overhead guard (cabin) 2180 mm 340 mm Height of reach legs (h8) Overall length (I1) 2200 mm 1200 mm Length to fork face (I2) Overall width (b1/b2) 1250 mm Forks length (I) 1000 mm DIN 15173 / 2A Fork carriage (class) Fork carriage width (b3) 880 mm Width between legs (b4) 920 mm 570 mm Reach travel (I4) Length of chasis (I7) 1690 mm Collapsed height (h1) 2890 mm Forks width (e) 100 mm

Performance

Service brake mechanical/electric

Drive

Battery weight 3098 ka Drive motor (60 min rating) 6,5 kW 48V / 420Ah V/Ah Battery voltage/capacity Battery (Acc. to DIN) HOPPECKE

Engine

Engine type (Engine type) electric