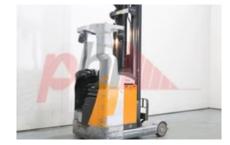

## Specification

455830 Stock No Type REACH STILL Make Model FMX14N Year 2011 3F712 Euromast Hours 7297 1400 kg Capacity Lift height 7120 Values Quality Rating

Mechanical

Character.

Load Centre (c) 500 mm Operating mode (Characteristic) Seated

Weights

Service weight (Total weight ) 3019 kg

Wheels

Tyres type Polyurethane

Dimensions 2500 mm Free lift (h2) Lift height (h3) 7120 mm 7860 mm Extended height (h4) Height of overhead guard (cabin) 2180 mm 340 mm Height of reach legs (h8) Overall length (I1) 2200 mm 1200 mm Length to fork face (I2) Overall width (b1/b2) 1250 mm Forks length (I) 1000 mm DIN 15173 / 2A Fork carriage (class) Fork carriage width (b3) 880 mm Width between legs (b4) 920 mm 570 mm Reach travel (I4) Length of chasis (I7) 1690 mm Collapsed height (h1) 2890 mm Forks width (e) 100 mm

Performance

Service brake mechanical/electric

Drive

Battery weight 3098 ka Drive motor (60 min rating) 6,5 kW 48V / 420Ah V/Ah Battery voltage/capacity Battery (Acc. to DIN) HOPPECKE

Engine

Engine type (Engine type) electric

Opinion

Location

Extras

SS, Lights, 5 Speed Extras Modes. Extras Hyds 3rd & 4th

178148

2011

Visual

Battery Battery Serial No Battery Year (Battery Year of Manufacture)

Appearance: Average appearance for the year.

Mechanical Status: Good working condition

More: Click here for more photos