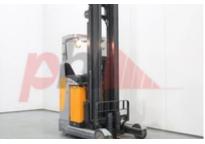

## Specification

455830 Stock No Type REACH STILL Make Model FMX14N Year 2011 3F712 Euromast Hours 7297 1400 kg Capacity Lift height 7120 Values Quality Rating

Mechanical

Character.

Load Centre (c) 500 mm Operating mode (Characteristic) Seated

Weights

Service weight (Total weight ) 3019 kg

Wheels

Tyres type Polyurethane

Dimensions 2500 mm Free lift (h2) Lift height (h3) 7120 mm 7860 mm Extended height (h4) Height of overhead guard (cabin) 2180 mm 340 mm Height of reach legs (h8) Overall length (I1) 2200 mm 1200 mm Length to fork face (I2) Overall width (b1/b2) 1250 mm Forks length (I) 1000 mm DIN 15173 / 2A Fork carriage (class) Fork carriage width (b3) 880 mm Width between legs (b4) 920 mm 570 mm Reach travel (I4) Length of chasis (I7) 1690 mm Collapsed height (h1) 2890 mm Forks width (e) 100 mm