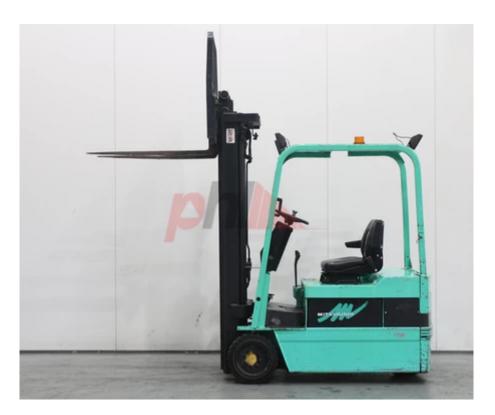

## Specification

| Stock No       | 576936     |
|----------------|------------|
| Type           | 3 WHEEL    |
| Make           | MITSUBISHI |
| Model          | FBS18      |
| Year           | 0          |
| Euromast       | 3F555      |
| Hours          | 5820       |
| Capacity       | 1200 kg    |
| Lift height    | 5550       |
| Values         |            |
| Quality Rating | 3          |
|                |            |
| Mechanical     |            |

Opinion

Location

Extras

Extras Lights Extras Hyds 3rd & 4th

**Appearance:** Good Appearance for age.

**Mechanical Status:** Good working condition

**More:** Click here for more photos