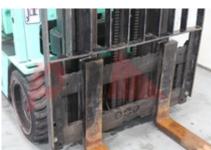

| Dimensions |
|------------|
|            |

| Lift height (h3)                      | 5550 mm        |
|---------------------------------------|----------------|
| Extended height (h4)                  | 6550 mm        |
| Height of overhead guard (cabin) (h6) | 2040 mm        |
| Overall length (I1)                   | 3030 mm        |
| Length to fork face (I2)              | 1960 mm        |
| Overall width (b1/b2)                 | 1060 mm        |
| Forks length (I)                      | 1070 mm        |
| Fork carriage (class)                 | DIN 15173 / 2A |
| Fork carriage width (b3)              | 1000 mm        |
| Length of chasis (I7)                 | 1810 mm        |
| Collapsed height (h1)                 | 2340 mm        |
| Forks width (e)                       | 100 mm         |
| Auxiliary lift (h9)                   | 1980 mm        |
|                                       |                |