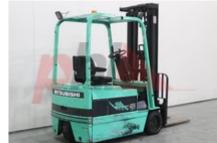

## Specification

| Stock No       | 576936     |
|----------------|------------|
| Type           | 3 WHEEL    |
| Make           | MITSUBISHI |
| Model          | FBS18      |
| Year           | 0          |
| Euromast       | 3F555      |
| Hours          | 5820       |
| Capacity       | 1200 kg    |
| Lift height    | 5550       |
| Values         |            |
| Quality Rating | 3          |
|                |            |
| Mechanical     |            |

Opinion

Location

Extras

Extras Lights Extras Hyds 3rd & 4th

**Appearance:** Good Appearance for age.

**Mechanical Status:** Good working condition

**More:** Click here for more photos