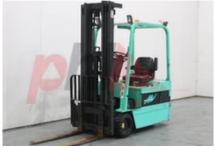

## Specification

| Stock No       | 576936     |
|----------------|------------|
| Type           | 3 WHEEL    |
| Make           | MITSUBISHI |
| Model          | FBS18      |
| Year           | 0          |
| Euromast       | 3F555      |
| Hours          | 5820       |
| Capacity       | 1200 kg    |
| Lift height    | 5550       |
| Values         |            |
| Quality Rating | 3          |
|                |            |
| Mechanical     |            |

Opinion

Location

Extras

Extras Lights Extras Hyds 3rd & 4th

**Appearance:** Good Appearance for age.

**Mechanical Status:** Good working condition

**More:** Click here for more photos