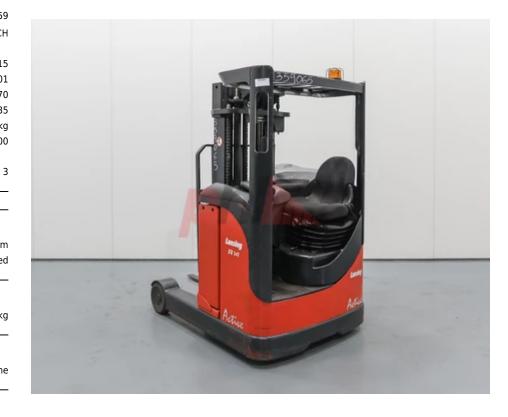

Specification

Stock No 359859 REACH Type Make LINDE Model R14 115 Year 2001 Euromast 3F470 Hours 4835 Capacity 1400 kg Lift height 4700 Values

Mechanical

**Quality Rating** 

Character.

Load Centre (c) 500/600 mm

Operating mode (Characteristic) Seated

Weights

Service weight (Total weight ) 2890 kg

Wheels

Tyres type Polyurethane

Dimensions

Free lift (h2) 1300 mm Lift height (h3) 4700 mm Height of overhead guard (cabin) 2100 mm (h6)Height of reach legs (h8) 310 mm 2350 mm Overall length (I1) Length to fork face (I2) 1200 mm Overall width (b1/b2) 1255 mm Forks length (I) 1150 mm Fork carriage (class) DIN 15173 / 2A Fork carriage width (b3) 830 mm Width between legs (b4) 920 mm Reach travel (I4) 480 mm Collapsed height (h1) 2110 mm

Performance

Service brake hydraulic/electric

Drive

Battery voltage/capacity 48v/420Ah V/Ah
Battery (Acc. to DIN) CHLORIDE

Engine

Engine type (Engine type) electric

Opinion

Extras