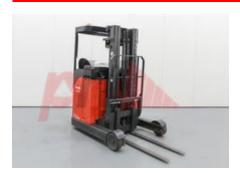

Specification

Stock No 359859 REACH Type Make LINDE Model R14 115 Year 2001 Euromast 3F470 Hours 4835 Capacity 1400 kg Lift height 4700 Values

Mechanical

**Quality Rating** 

Character.

Load Centre (c) 500/600 mm

Operating mode (Characteristic) Seated

Weights

Service weight (Total weight ) 2890 kg

Wheels

Tyres type Polyurethane

Dimensions

Free lift (h2) 1300 mm Lift height (h3) 4700 mm Height of overhead guard (cabin) 2100 mm (h6)Height of reach legs (h8) 310 mm 2350 mm Overall length (I1) Length to fork face (I2) 1200 mm Overall width (b1/b2) 1255 mm Forks length (I) 1150 mm Fork carriage (class) DIN 15173 / 2A Fork carriage width (b3) 830 mm Width between legs (b4) 920 mm Reach travel (I4) 480 mm Collapsed height (h1) 2110 mm