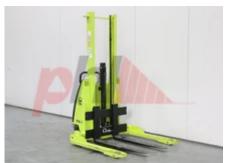

Operating mode (Characteristic) Pedestrian

Weights

Service weight (Total weight ) 397 kg

Dimensions

Lift height (h3) 1560 mm Extended height (h4) 2070 mm Overall length (I1) 1640 mm Forks length (I) 1000 mm DIN 15173 / 2A Fork carriage (class) 825 mm Fork carriage width (b3) Width between legs (b4) 990 mm Collapsed height (h1) 1960 mm Forks height (s) 35 mm Forks width (e) 100 mm Fork height, lowered (h13) 35 mm