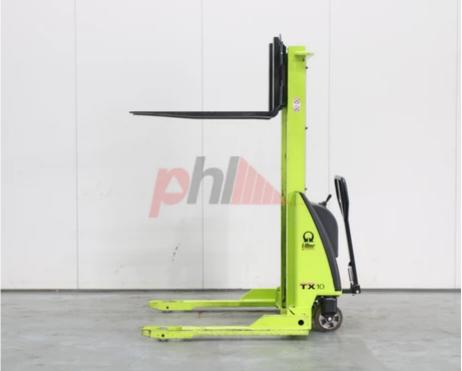

Specification

Stock No 680140 STACKER, STRADDLE Type Make OTHER VEHICHLE Model TX10-16 STRADDLE 2016 Year Euromast 1F156 Hours 0 1000 kg Capacity Lift height 1560 Values

Mechanical

**Quality Rating** 

Character.

Operating mode (Characteristic) Pedestrian

Weights

Service weight (Total weight ) 397 kg

Dimensions

Lift height (h3) 1560 mm Extended height (h4) 2070 mm Overall length (I1) 1640 mm Forks length (I) 1000 mm DIN 15173 / 2A Fork carriage (class) 825 mm Fork carriage width (b3) Width between legs (b4) 990 mm Collapsed height (h1) 1960 mm Forks height (s) 35 mm Forks width (e) 100 mm Fork height, lowered (h13) 35 mm

Performance

Service brake mechanical

Drive

Battery voltage/capacity 12V V/Ah

Attachment

Attachment type (Attachment type) Fork

Engine

Engine type (Engine type) electric