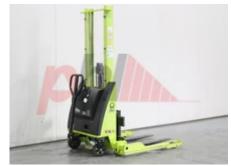

Specification

Stock No 680140 STACKER, STRADDLE Type Make OTHER VEHICHLE Model TX10-16 STRADDLE 2016 Year Euromast 1F156 Hours 0 1000 kg Capacity Lift height 1560 Values

Mechanical

**Quality Rating** 

Character.

Operating mode (Characteristic) Pedestrian

Weights

Service weight (Total weight ) 397 kg

Dimensions

Lift height (h3) 1560 mm Extended height (h4) 2070 mm Overall length (I1) 1640 mm Forks length (I) 1000 mm DIN 15173 / 2A Fork carriage (class) 825 mm Fork carriage width (b3) Width between legs (b4) 990 mm Collapsed height (h1) 1960 mm Forks height (s) 35 mm Forks width (e) 100 mm Fork height, lowered (h13) 35 mm