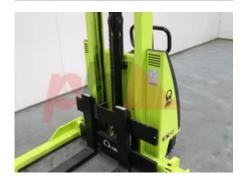

Operating mode (Characteristic) Pedestrian

Weights

Service weight (Total weight ) 397 kg

Dimensions

Lift height (h3) 1560 mm Extended height (h4) 2070 mm Overall length (I1) 1640 mm Forks length (I) 1000 mm DIN 15173 / 2A Fork carriage (class) 825 mm Fork carriage width (b3) Width between legs (b4) 990 mm Collapsed height (h1) 1960 mm Forks height (s) 35 mm Forks width (e) 100 mm Fork height, lowered (h13) 35 mm

Opinion

Location

Extras

Extras BUILT IN CHARGER.

4 397 kg Forks

**Appearance: LIKE NEW** 

**Mechanical Status: LIKE NEW** 

More: Click here for more photos