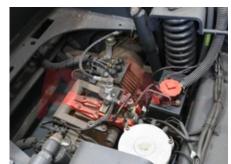

 Overall length (l1)
 3900 mm

 Overall width (b1/b2)
 1305 mm

 Towing coupling height (h10)
 305 - 365 mm

 Collapsed height (h1)
 1800 mm

Performance

Service brake electromagnetic

Drive

Battery weight 901 kg
Drive motor (60 min rating) 5 kW
Battery voltage/capacity 80V V/Ah

Attachment

Attachments (Has attachment) Tow Bar Attachment type (Attachment type) Other

Engine

Engine type (Engine type) electric

Opinion

Location

Extras

Extras Full Cab, Lights, Air-