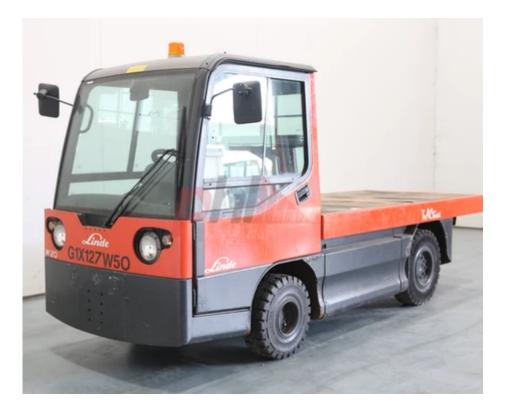

Specification

Stock No 369885
Type TOW TRACTOR
Make LINDE

Model W20 127-02 Year 2008

Euromast

Hours 11198 Capacity 2000 kg

Values

Quality Rating 3

Mechanical

Character.

Towed load capacity (Q) 2.9 / 3.5 t Rated drawbar pull (F) 6000 N

Weights

Service weight (Total weight ) 3339 kg

Wheels

Tyres type Superelastic

**Dimensions** 

 Height of overhead guard (cabin) (h6)
 1800 mm

 Overall length (l1)
 3900 mm

 Overall width (b1/b2)
 1305 mm

 Towing coupling height (h10)
 305 - 365 mm

 Collapsed height (h1)
 1800 mm

Performance

Service brake electromagnetic

Drive

Battery weight 901 kg
Drive motor (60 min rating) 5 kW
Battery voltage/capacity 80V V/Ah

Attachment

Attachments (Has attachment) Tow Bar Attachment type (Attachment type) Other

Engine

Engine type (Engine type) electric

Opinion

Location

Extras

Extras Full Cab, Lights, Air-