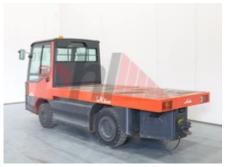

Character.

Towed load capacity (Q) 2.9 / 3.5 t Rated drawbar pull (F) 6000 N

Weights

Service weight (Total weight ) 3339 kg

Wheels

Tyres type Superelastic

**Dimensions** 

 Height of overhead guard (cabin) (h6)
 1800 mm

 Overall length (l1)
 3900 mm

 Overall width (b1/b2)
 1305 mm

 Towing coupling height (h10)
 305 - 365 mm

 Collapsed height (h1)
 1800 mm

Performance

Service brake electromagnetic

Drive

Battery weight 901 kg
Drive motor (60 min rating) 5 kW
Battery voltage/capacity 80V V/Ah