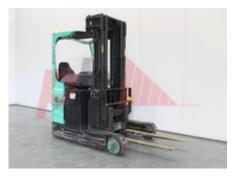

Specification

Stock No 550237
Type REACH
Make MITSUBISHI

 Model
 RB20K

 Year
 2006

 Euromast
 3F540

 Hours
 6069

 Capacity
 2000 kg

Values
Quality Rating 3

Website:

**Appearance:** Very good appearance for age

Mechanical Status: Good Mechanical Condition.

More: Click here for more photos

+44(0) 1784 818181

https://www.phl.co.uk

sales@phl.co.uk