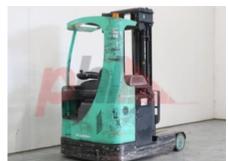

Specification

Stock No 550237
Type REACH
Make MITSUBISHI

 Model
 RB20K

 Year
 2006

 Euromast
 3F540

 Hours
 6069

 Capacity
 2000 kg

Values
Quality Rating 3

Website:

**Appearance:** Very good appearance for age

Mechanical Status: Good Mechanical Condition.

More: Click here for more photos

+44(0) 1784 818181

https://www.phl.co.uk

sales@phl.co.uk