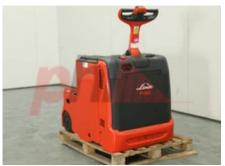

Specification

Stock No 366524

Type TOW TRACTOR

Make LINDE

 Model
 P50 131

 Year
 2018

 Euromast
 NEW / UNUSED

 Hours
 2

 Capacity
 5000 kg

Values

Quality Rating 5

Mechanical

Character.

Operating mode (Characteristic) Seated Towed load capacity (Q) 0.5 / 0.315 t Rated drawbar pull (F) 3100 N

Weights

Service weight (Total weight ) 815 kg