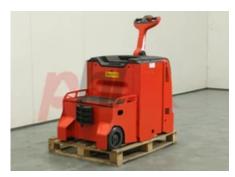

Specification

Stock No 366524

Type TOW TRACTOR

Make LINDE

 Model
 P50 131

 Year
 2018

 Euromast
 NEW / UNUSED

 Hours
 2

 Capacity
 5000 kg

Values

Quality Rating 5

Mechanical

Character.

Operating mode (Characteristic) Seated Towed load capacity (Q) 0.5 / 0.315 t Rated drawbar pull (F) 3100 N

Weights

Service weight (Total weight ) 815 kg