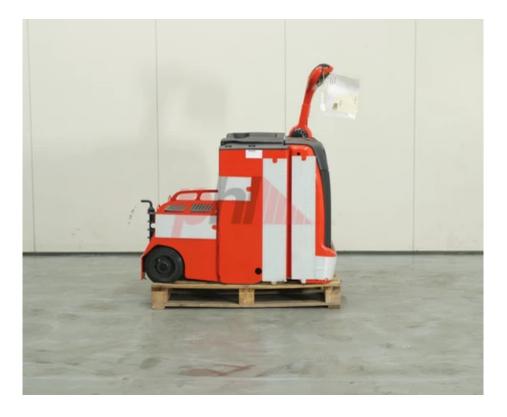

Specification

Stock No 366524

Type TOW TRACTOR

Make LINDE

 Model
 P50 131

 Year
 2018

 Euromast
 NEW / UNUSED

 Hours
 2

 Capacity
 5000 kg

Values

Quality Rating 5

Mechanical

Character.

Operating mode (Characteristic) Seated Towed load capacity (Q) 0.5 / 0.315 t Rated drawbar pull (F) 3100 N

Weights

Service weight (Total weight ) 815 kg

Appearance: Like Brand New.

**Mechanical Status: New Truck** 

More: Click here for more photos