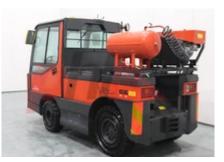

Service brake hydraulic/electric

Drive

Battery weight 1636 kg
Battery voltage/capacity 80V / 620Ah V/Ah
Battery (Acc. to DIN) MIDAC

Other

Working pressure 20.2 bar

Attachment

Attachments (Has attachment) AIR COMPRESSOR.

Engine

Engine type (Engine type) electric

Opinion

Location

Extras

FULL CAB, LIGHTS, Extras GEERATOR, AIR COMPRESSOR.

N1208026

Visual