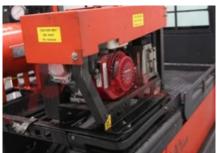

Service brake hydraulic/electric

Drive

Battery weight 1636 kg
Battery voltage/capacity 80V / 620Ah V/Ah
Battery (Acc. to DIN) MIDAC

Other

Working pressure 20.2 bar

Attachment

Attachments (Has attachment) AIR COMPRESSOR.

Engine

Engine type (Engine type) electric

Opinion

Location

Extras

FULL CAB, LIGHTS, Extras GEERATOR, AIR COMPRESSOR.

N1208026

Visual