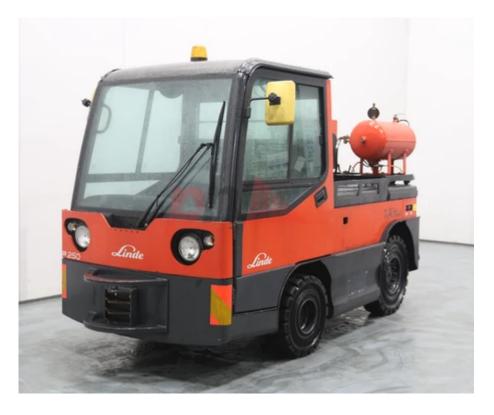

Specification

Stock No 365858
Type TOW TRACTOR

Make LINDE

 Model
 P250

 Year
 2003

 Euromast
 PERFECT CONDITION

Capacity 25000 kg

5727

Service brake hydraulic/electric

Drive

Battery weight 1636 kg
Battery voltage/capacity 80V / 620Ah V/Ah
Battery (Acc. to DIN) MIDAC

Other

Working pressure 20.2 bar

Attachment

Attachments (Has attachment) AIR COMPRESSOR.

Engine

Engine type (Engine type) electric

Opinion

Location

Extras

FULL CAB, LIGHTS, Extras GEERATOR, AIR COMPRESSOR.

N1208026

Visual