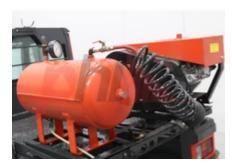

Service brake hydraulic/electric

Drive

Battery weight 1636 kg
Battery voltage/capacity 80V / 620Ah V/Ah
Battery (Acc. to DIN) MIDAC

Other

Working pressure 20.2 bar

Attachment

Attachments (Has attachment) AIR COMPRESSOR.

Engine

Engine type (Engine type) electric

Opinion

Location

Extras

FULL CAB, LIGHTS, Extras GEERATOR, AIR COMPRESSOR.

N1208026

Visual