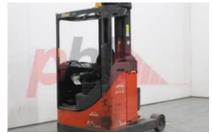

## Specification

355145 Stock No REACH Type LINDE Make R14S-12 115-12 Model Year 2014 Euromast 3F566 5724 Hours Capacity 1400 kg 5660 Lift height Values **Quality Rating** 3

Mechanical Character.

Load Centre (c) 500 mm Operating mode (Characteristic) Seated

Appearance: Good appearance for age

Mechanical Status: Very good working order

More: Click here for more photos