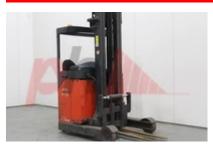

## Specification

355145 Stock No REACH Type LINDE Make R14S-12 115-12 Model Year 2014 Euromast 3F566 5724 Hours Capacity 1400 kg 5660 Lift height Values **Quality Rating** 3

Mechanical Character.

Load Centre (c) 500 mm Operating mode (Characteristic) Seated

Weights

Service weight (Total weight ) 2953 kg

Wheels

Tyres type Polyurethane

Dimensions

Free lift (h2) 1600 mm 5660 mm Lift height (h3) Extended height (h4) 6350 mm Height of overhead guard (cabin) 2090 mm (h6) Height of reach legs (h8) 305 mm Overall length (I1) 2180 mm Length to fork face (I2) 1190 mm Overall width (b1/b2) 1250 mm Forks length (I) 990 mm DIN 15173 / 2A Fork carriage (class) Fork carriage width (b3) 830 mm 930 mm Width between legs (b4) Reach travel (I4) 495 mm 1620 mm Length of chasis (17)