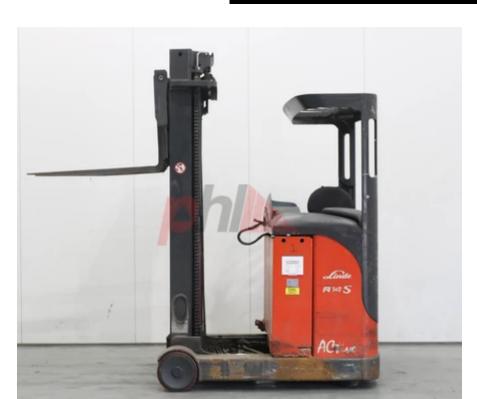

## Specification

355145 Stock No REACH Type LINDE Make R14S-12 115-12 Model Year 2014 Euromast 3F566 5724 Hours Capacity 1400 kg 5660 Lift height Values **Quality Rating** 3

Mechanical Character.

Load Centre (c) 500 mm Operating mode (Characteristic) Seated

Weights

Service weight (Total weight ) 2953 kg

Wheels

Tyres type Polyurethane

Dimensions

Free lift (h2) 1600 mm 5660 mm Lift height (h3) Extended height (h4) 6350 mm Height of overhead guard (cabin) 2090 mm (h6) Height of reach legs (h8) 305 mm Overall length (I1) 2180 mm Length to fork face (I2) 1190 mm Overall width (b1/b2) 1250 mm Forks length (I) 990 mm DIN 15173 / 2A Fork carriage (class) Fork carriage width (b3) 830 mm 930 mm Width between legs (b4) Reach travel (I4) 495 mm 1620 mm Length of chasis (17)

Performance

Forks height (s)

Forks width (e)

Collapsed height (h1)

Service brake electromagnetic

2460 mm

40 mm

80 mm

24919001S

Drive

788 kg Battery weight Drive motor (60 min rating) 6.5 kW Battery voltage/capacity 48V / 465Ah V/Ah Battery (Acc. to DIN) POSNEG

Attachment

Attachments (Has attachment) Sideshift and Forks. Sideshifts Attachment type (Attachment type)