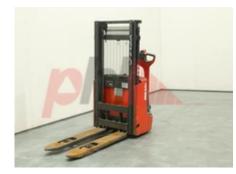

## Specification

| Stock No                                                             | 386886                                  |                |   |
|----------------------------------------------------------------------|-----------------------------------------|----------------|---|
| Туре                                                                 | STACKER, WRAPOVER<br>LINDE              |                |   |
| Make                                                                 |                                         |                |   |
| Model                                                                | L12 1172                                |                |   |
| Year<br>Euromast<br>Hours<br>Capacity<br>Lift height                 | 2016<br>2W254<br>553<br>1200 kg<br>2540 |                |   |
|                                                                      |                                         | Values         |   |
|                                                                      |                                         | Quality Rating | 4 |
|                                                                      |                                         | Mechanical     |   |
|                                                                      |                                         | Character.     |   |
| Load Centre (c)                                                      | 400/500/600 mm                          |                |   |
| Operating mode (Characteristic)                                      | Pedestrian                              |                |   |
| Weights                                                              |                                         |                |   |
| Service weight (Total weight )                                       | 789 kg                                  |                |   |
| Dimensions                                                           |                                         |                |   |
| Lift height (h3)                                                     | 2540 mm                                 |                |   |
| Extended height (h4)                                                 | 2925 mm                                 |                |   |
| Overall length (l1)                                                  | 1700 mm                                 |                |   |
| Length to fork face (I2)                                             | 560 mm                                  |                |   |
| Overall width (b1/b2)                                                | 800 mm                                  |                |   |
| Forks length (l)                                                     | 1140 mm                                 |                |   |
| Width botwoon logs (b4)                                              | 210 mm                                  |                |   |
| width between legs (b4)                                              |                                         |                |   |
| 5                                                                    | 1715 mm                                 |                |   |
| Width between legs (b4)<br>Collapsed height (h1)<br>Forks height (s) | 1715 mm<br>52 mm                        |                |   |

| Service brake               | hydrostatic                      |
|-----------------------------|----------------------------------|
| Drive                       |                                  |
| Charger Type                | GEL battery charger,<br>80A plug |
| Battery weight              | 205 kg                           |
| Drive motor (60 min rating) | 1,2 kW                           |
| Battery voltage/capacity    | 24V/200Ah V/Ah                   |
| Battery (Acc. to DIN)       | GNB Marathon Classic             |
|                             |                                  |

electric

Engine Engine type (Engine type) Opinion Visual Battery

| Battery Serial No                             | LB01419210 |
|-----------------------------------------------|------------|
| Battery Condition (Battery<br>Condition)      | 80% %      |
| Battery make                                  | EXIDE      |
| Battery Year (Battery Year of<br>Manufacture) | 2016       |

Appearance: Less than average for age.Mechanical Status: Drives, lifts well, genuine hours.More: <u>Click here for more photos</u>