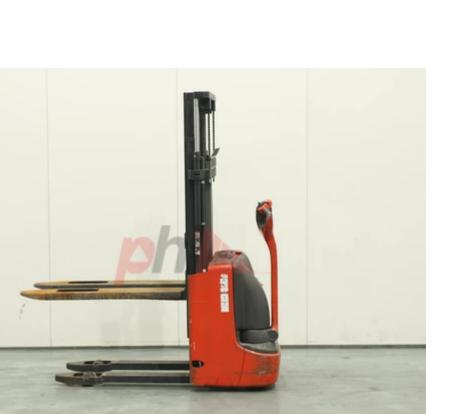

## Specification

| Stock No                                                             | 386886                                  |                |   |
|----------------------------------------------------------------------|-----------------------------------------|----------------|---|
| Туре                                                                 | STACKER, WRAPOVER<br>LINDE              |                |   |
| Make                                                                 |                                         |                |   |
| Model                                                                | L12 1172                                |                |   |
| Year<br>Euromast<br>Hours<br>Capacity<br>Lift height                 | 2016<br>2W254<br>553<br>1200 kg<br>2540 |                |   |
|                                                                      |                                         | Values         |   |
|                                                                      |                                         | Quality Rating | 4 |
|                                                                      |                                         | Mechanical     |   |
|                                                                      |                                         | Character.     |   |
| Load Centre (c)                                                      | 400/500/600 mm                          |                |   |
| Operating mode (Characteristic)                                      | Pedestrian                              |                |   |
| Weights                                                              |                                         |                |   |
| Service weight (Total weight )                                       | 789 kg                                  |                |   |
| Dimensions                                                           |                                         |                |   |
| Lift height (h3)                                                     | 2540 mm                                 |                |   |
| Extended height (h4)                                                 | 2925 mm                                 |                |   |
| Overall length (l1)                                                  | 1700 mm                                 |                |   |
| Length to fork face (I2)                                             | 560 mm                                  |                |   |
| Overall width (b1/b2)                                                | 800 mm                                  |                |   |
| Forks length (l)                                                     | 1140 mm                                 |                |   |
| Width botwoon logs (b4)                                              | 210 mm                                  |                |   |
| width between legs (b4)                                              |                                         |                |   |
| 5                                                                    | 1715 mm                                 |                |   |
| Width between legs (b4)<br>Collapsed height (h1)<br>Forks height (s) | 1715 mm<br>52 mm                        |                |   |

| Service brake               | hydrostatic                      |
|-----------------------------|----------------------------------|
| Drive                       |                                  |
| Charger Type                | GEL battery charger,<br>80A plug |
| Battery weight              | 205 kg                           |
| Drive motor (60 min rating) | 1,2 kW                           |
| Battery voltage/capacity    | 24V/200Ah V/Ah                   |
| Battery (Acc. to DIN)       | GNB Marathon Classic             |
|                             |                                  |

electric

Engine Engine type (Engine type) Opinion Visual Battery

| Battery Serial No                             | LB01419210 |
|-----------------------------------------------|------------|
| Battery Condition (Battery<br>Condition)      | 80% %      |
| Battery make                                  | EXIDE      |
| Battery Year (Battery Year of<br>Manufacture) | 2016       |

Appearance: Less than average for age.Mechanical Status: Drives, lifts well, genuine hours.More: <u>Click here for more photos</u>