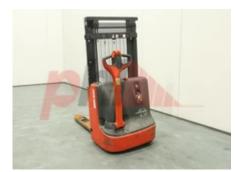

## Specification

| Stock No                                                             | 386886                                  |                |   |
|----------------------------------------------------------------------|-----------------------------------------|----------------|---|
| Туре                                                                 | STACKER, WRAPOVER<br>LINDE              |                |   |
| Make                                                                 |                                         |                |   |
| Model                                                                | L12 1172                                |                |   |
| Year<br>Euromast<br>Hours<br>Capacity<br>Lift height                 | 2016<br>2W254<br>553<br>1200 kg<br>2540 |                |   |
|                                                                      |                                         | Values         |   |
|                                                                      |                                         | Quality Rating | 4 |
|                                                                      |                                         | Mechanical     |   |
|                                                                      |                                         | Character.     |   |
| Load Centre (c)                                                      | 400/500/600 mm                          |                |   |
| Operating mode (Characteristic)                                      | Pedestrian                              |                |   |
| Weights                                                              |                                         |                |   |
| Service weight (Total weight )                                       | 789 kg                                  |                |   |
| Dimensions                                                           |                                         |                |   |
| Lift height (h3)                                                     | 2540 mm                                 |                |   |
| Extended height (h4)                                                 | 2925 mm                                 |                |   |
| Overall length (l1)                                                  | 1700 mm                                 |                |   |
| Length to fork face (I2)                                             | 560 mm                                  |                |   |
| Overall width (b1/b2)                                                | 800 mm                                  |                |   |
| Forks length (l)                                                     | 1140 mm                                 |                |   |
| Width botwoon logs (b4)                                              | 210 mm                                  |                |   |
| width between legs (b4)                                              |                                         |                |   |
| 5                                                                    | 1715 mm                                 |                |   |
| Width between legs (b4)<br>Collapsed height (h1)<br>Forks height (s) | 1715 mm<br>52 mm                        |                |   |

| Service brake               | hydrostatic                      |
|-----------------------------|----------------------------------|
| Drive                       |                                  |
| Charger Type                | GEL battery charger,<br>80A plug |
| Battery weight              | 205 kg                           |
| Drive motor (60 min rating) | 1,2 kW                           |
| Battery voltage/capacity    | 24V/200Ah V/Ah                   |
| Battery (Acc. to DIN)       | GNB Marathon Classic             |
|                             |                                  |

electric

Engine Engine type (Engine type) Opinion Visual Battery

| Battery Serial No                             | LB01419210 |
|-----------------------------------------------|------------|
| Battery Condition (Battery<br>Condition)      | 80% %      |
| Battery make                                  | EXIDE      |
| Battery Year (Battery Year of<br>Manufacture) | 2016       |

Appearance: Less than average for age.Mechanical Status: Drives, lifts well, genuine hours.More: <u>Click here for more photos</u>