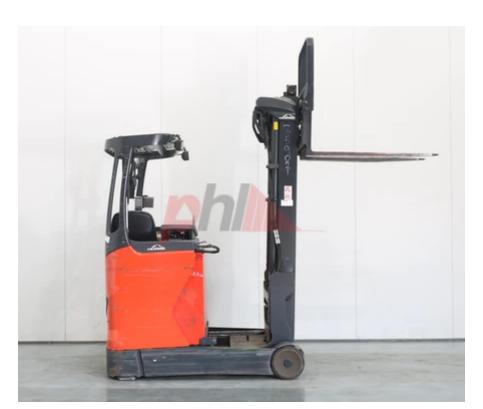

## Specification

Stock No 359021 Туре REACH LINDE Make

Model R14B-01 1120 Year 2015 Euromast 3F556 5949 Hours Capacity 1400 kg Lift height 5560 Values 0

**Quality Rating** 

Mechanical

Character.

Load Centre (c) 400/500/600 mm Operating mode (Characteristic) Seated

Weights

Service weight (Total weight ) 3351 kg

Wheels

Polyurethane Tyres type

Dimensions Free lift (h2) 2000 mm Lift height (h3) 5560 mm 6610 mm Extended height (h4) Height of overhead guard (cabin) 2080 mm Height of reach legs (h8) 310 mm Overall length (I1) 2400 mm Length to fork face (I2) Overall width (b1/b2)

1910 mm 1270 mm Forks length (I) 1150 mm DIN 15173 / 2A Fork carriage (class) Fork carriage width (b3) 830 mm 930 mm Width between legs (b4) Reach travel (I4) 240 mm Length of chasis (17) 1740 mm Collapsed height (h1) 2470 mm Forks width (e) 100 mm

Performance

Service brake electromagnetic

Drive

986 kg Battery weight Drive motor (60 min rating) 6.5 kW Battery voltage/capacity 48V/560Ah V/Ah Battery (Acc. to DIN) GNB Marathon Classic

Attachment

Attachment type (Attachment type) Sideshifts