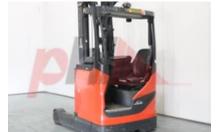

## Specification

Stock No 359021 Туре REACH LINDE Make

Model R14B-01 1120 Year 2015 Euromast 3F556 5949 Hours Capacity 1400 kg Lift height 5560 Values 0

**Quality Rating** 

Mechanical

Character.

Load Centre (c) 400/500/600 mm Operating mode (Characteristic) Seated

Weights

Service weight (Total weight ) 3351 kg

Wheels

Polyurethane Tyres type

Dimensions Free lift (h2) 2000 mm Lift height (h3) 5560 mm 6610 mm Extended height (h4) Height of overhead guard (cabin) 2080 mm Height of reach legs (h8) 310 mm Overall length (I1) 2400 mm Length to fork face (I2) Overall width (b1/b2)

1910 mm 1270 mm Forks length (I) 1150 mm DIN 15173 / 2A Fork carriage (class) Fork carriage width (b3) 830 mm 930 mm Width between legs (b4) Reach travel (I4) 240 mm Length of chasis (17) 1740 mm Collapsed height (h1) 2470 mm Forks width (e) 100 mm

Performance

Service brake electromagnetic

Drive

986 kg Battery weight Drive motor (60 min rating) 6.5 kW Battery voltage/capacity 48V/560Ah V/Ah Battery (Acc. to DIN) GNB Marathon Classic

Attachment

Attachment type (Attachment type) Sideshifts

Appearance: Good Appearance

Mechanical Status: Good working condition

More: Click here for more photos