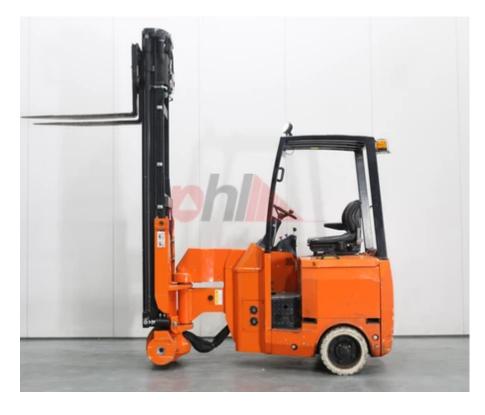

Specification

| Stock No                        |       | 668738                  |
|---------------------------------|-------|-------------------------|
| SLOCK NO                        |       |                         |
| Туре                            |       | ARTICULATED<br>FORKLIFT |
| Make                            | BENDI |                         |
| Model                           |       | B312-71SS               |
| Year                            |       | 2015                    |
| Euromast                        |       | 3F716                   |
| Hours                           |       | 4715                    |
| Capacity                        |       | 1350 kg                 |
| Lift height                     |       | 7160                    |
| Values                          |       | 3                       |
| Quality Rating                  |       | 0                       |
| Mechanical                      |       |                         |
| Character.                      |       |                         |
| Load Centre (c)                 |       | 500 mm                  |
| Operating mode (Characteristic) |       | Seated                  |
| Weights                         |       |                         |
| Service weight (Total weight )  |       | 6070 kg                 |
| Wheels                          |       |                         |
| Tyres type                      |       | Cushion                 |
| Tyres front condition           |       | 40%                     |
| Tyres rear condition            |       | 40%                     |
|                                 |       |                         |

| Dimensions                               |                     |
|------------------------------------------|---------------------|
| Free lift (h2)                           | 2550 mm             |
| Lift height (h3)                         | 7160 mm             |
| Extended height (h4)                     | 8130 mm             |
| Height of overhead guard (cabin)<br>(h6) | 2230 mm             |
| Overall length (l1)                      | 3710 mm             |
| Length to fork face (I2)                 | 2560 mm             |
| Overall width (b1/b2)                    | 1180 mm             |
| Forks length (l)                         | 1150 mm             |
| Fork carriage (class)                    | ISO / 2B            |
| Fork carriage width (b3)                 | 850 mm              |
| Length of chasis (I7)                    | 2460 mm             |
| Collapsed height (h1)                    | 3330 mm             |
| Performance                              |                     |
| Service brake                            | mechanical/electric |
|                                          |                     |

| Drive                       |                  |
|-----------------------------|------------------|
| Battery weight              | 1070 kg          |
| Drive motor (60 min rating) | 16 kW            |
| Battery voltage/capacity    | 48V / 630Ah V/Ah |
| Battery (Acc. to DIN)       | MIDAC            |
|                             |                  |
| Engine                      |                  |
| Engine type (Engine type)   | electric         |
|                             |                  |
| Opinion                     |                  |