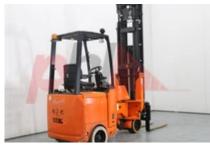

Specification

| Stock No                        |       | 668738                  |
|---------------------------------|-------|-------------------------|
| SLOCK NO                        |       |                         |
| Туре                            |       | ARTICULATED<br>FORKLIFT |
| Make                            | BENDI |                         |
| Model                           |       | B312-71SS               |
| Year                            |       | 2015                    |
| Euromast                        |       | 3F716                   |
| Hours                           |       | 4715                    |
| Capacity                        |       | 1350 kg                 |
| Lift height                     |       | 7160                    |
| Values                          |       | 3                       |
| Quality Rating                  |       | 0                       |
| Mechanical                      |       |                         |
| Character.                      |       |                         |
| Load Centre (c)                 |       | 500 mm                  |
| Operating mode (Characteristic) |       | Seated                  |
| Weights                         |       |                         |
| Service weight (Total weight )  |       | 6070 kg                 |
| Wheels                          |       |                         |
| Tyres type                      |       | Cushion                 |
| Tyres front condition           |       | 40%                     |
| Tyres rear condition            |       | 40%                     |
|                                 |       |                         |

**Appearance:** Good Appearance for age.

Mechanical Status: Very good mechanical condition

More: Click here for more photos