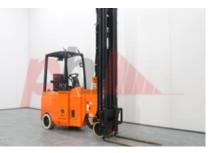

Specification

| Stock No                        |       | 668738                  |
|---------------------------------|-------|-------------------------|
| SLOCK NO                        |       |                         |
| Туре                            |       | ARTICULATED<br>FORKLIFT |
| Make                            | BENDI |                         |
| Model                           |       | B312-71SS               |
| Year                            |       | 2015                    |
| Euromast                        |       | 3F716                   |
| Hours                           |       | 4715                    |
| Capacity                        |       | 1350 kg                 |
| Lift height                     |       | 7160                    |
| Values                          |       | 3                       |
| Quality Rating                  |       | 0                       |
| Mechanical                      |       |                         |
| Character.                      |       |                         |
| Load Centre (c)                 |       | 500 mm                  |
| Operating mode (Characteristic) |       | Seated                  |
| Weights                         |       |                         |
| Service weight (Total weight )  |       | 6070 kg                 |
| Wheels                          |       |                         |
| Tyres type                      |       | Cushion                 |
| Tyres front condition           |       | 40%                     |
| Tyres rear condition            |       | 40%                     |
|                                 |       |                         |

| Dimensions                               |                     |
|------------------------------------------|---------------------|
| Free lift (h2)                           | 2550 mm             |
| Lift height (h3)                         | 7160 mm             |
| Extended height (h4)                     | 8130 mm             |
| Height of overhead guard (cabin)<br>(h6) | 2230 mm             |
| Overall length (l1)                      | 3710 mm             |
| Length to fork face (I2)                 | 2560 mm             |
| Overall width (b1/b2)                    | 1180 mm             |
| Forks length (l)                         | 1150 mm             |
| Fork carriage (class)                    | ISO / 2B            |
| Fork carriage width (b3)                 | 850 mm              |
| Length of chasis (I7)                    | 2460 mm             |
| Collapsed height (h1)                    | 3330 mm             |
| Performance                              |                     |
| Service brake                            | mechanical/electric |
|                                          |                     |