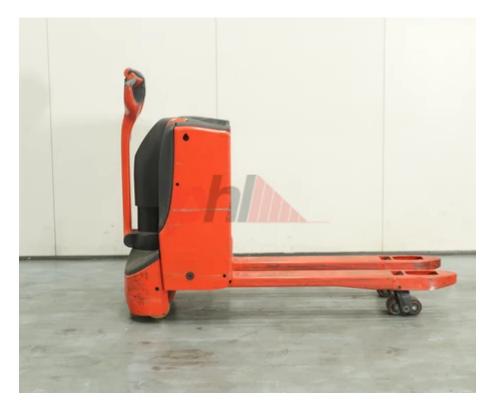

Specification

Stock No 317761
Type PALLET

Make LINDE

 Model
 T16 1152

 Year
 2015

 Euromast
 1150 X 560MM

 Hours
 45

 Hours
 45

 Capacity
 1600 kg

 Lift height
 220

Values
Quality Rating

Mechanical

Character.

Operating mode (Characteristic) Pedestrian

Weights

Service weight (Total weight ) 515 kg

Wheels

Tyres type Polyurethane
Tyres front condition GOOD
Tyres rear condition GOOD

Dimensions

Lift height (h3) 220 mm Overall length (I1) 1700 mm Length to fork face (I2) 550 mm Overall width (b1/b2) 730 mm Forks length (I) 1150 mm Fork spread (min/max) (b5) 560 mm Width between legs (b4) 235 mm Collapsed height (h1) 1300 mm

Performance

Service brake electromagnetic

Drive

Battery weight 240 kg
Drive motor (60 min rating) 1,2 kW
Battery voltage/capacity 24V / 180Ah V/Ah
Battery (Acc. to DIN) GNB Marathon Classic

Engine

Engine type (Engine type) electric