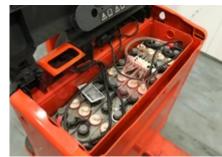

Performance

Service brake electromagnetic

Drive

Battery weight 240 kg
Drive motor (60 min rating) 1,2 kW
Battery voltage/capacity 24V / 180Ah V/Ah
Battery (Acc. to DIN) GNB Marathon Classic

Engine

Engine type (Engine type) electric

Opinion

Location

Extras

Extras BUILT IN CHARGER.

Visual

Battery
Battery Serial No
Battery Year (Battery Year of
Manufacture)

LB01405375

2015