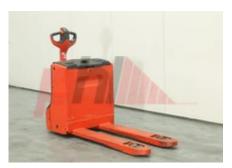

Specification

Stock No 317761
Type PALLET

Make LINDE

 Model
 T16 1152

 Year
 2015

 Euromast
 1150 X 560MM

 Hours
 45

 Hours
 45

 Capacity
 1600 kg

 Lift height
 220

Values
Quality Rating

Mechanical

Character.

Operating mode (Characteristic) Pedestrian

Weights

Service weight (Total weight ) 515 kg

Wheels

Tyres type Polyurethane
Tyres front condition GOOD
Tyres rear condition GOOD

Dimensions

Lift height (h3) 220 mm Overall length (I1) 1700 mm Length to fork face (I2) 550 mm Overall width (b1/b2) 730 mm Forks length (I) 1150 mm Fork spread (min/max) (b5) 560 mm Width between legs (b4) 235 mm Collapsed height (h1) 1300 mm

Performance

Service brake electromagnetic

Drive

Battery weight 240 kg
Drive motor (60 min rating) 1,2 kW
Battery voltage/capacity 24V / 180Ah V/Ah
Battery (Acc. to DIN) GNB Marathon Classic

Engine

Engine type (Engine type) electric