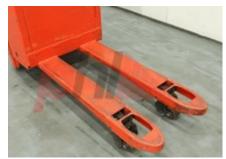

Wheels

Tyres type Polyurethane
Tyres front condition GOOD
Tyres rear condition GOOD

Dimensions

Lift height (h3) 220 mm Overall length (I1) 1700 mm Length to fork face (I2) 550 mm Overall width (b1/b2) 730 mm Forks length (I) 1150 mm Fork spread (min/max) (b5) 560 mm Width between legs (b4) 235 mm Collapsed height (h1) 1300 mm