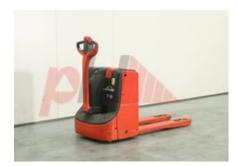

Specification

Stock No 317761
Type PALLET

Make LINDE

 Model
 T16 1152

 Year
 2015

 Euromast
 1150 X 560MM

 Hours
 45

 Hours
 45

 Capacity
 1600 kg

 Lift height
 220

Values
Quality Rating

Mechanical

Character.

Operating mode (Characteristic) Pedestrian

Weights

Service weight (Total weight ) 515 kg

Wheels

Tyres type Polyurethane
Tyres front condition GOOD
Tyres rear condition GOOD

Dimensions

Lift height (h3) 220 mm Overall length (I1) 1700 mm Length to fork face (I2) 550 mm Overall width (b1/b2) 730 mm Forks length (I) 1150 mm Fork spread (min/max) (b5) 560 mm Width between legs (b4) 235 mm Collapsed height (h1) 1300 mm

Performance

Service brake electromagnetic

Drive

Battery weight 240 kg
Drive motor (60 min rating) 1,2 kW
Battery voltage/capacity 24V / 180Ah V/Ah
Battery (Acc. to DIN) GNB Marathon Classic

Engine

Engine type (Engine type) electric