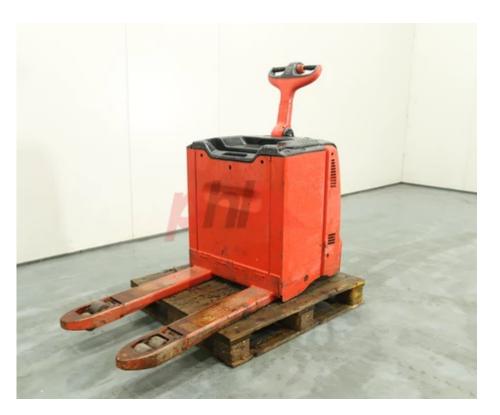

## Specification

| Stock No                        |       | 311165       |
|---------------------------------|-------|--------------|
| Туре                            |       | PALLET       |
| Make                            | LINDE |              |
| Model                           |       | T30 131      |
| Year                            |       | 2017         |
| Euromast                        |       |              |
| Hours                           |       | 0            |
| Capacity                        |       | 3000 kg      |
| Values                          |       |              |
| Quality Rating                  |       | 3            |
| Mechanical                      |       |              |
| Character.                      |       |              |
| Operating mode (Characteristic) |       | Pedestrian   |
| Weights                         |       |              |
| Service weight (Total weight )  |       | 907 kg       |
| Wheels                          |       |              |
| Tyres type                      |       | Polyurethane |
| Dimensions                      |       |              |
| Overall length (11)             |       | 1800 mm      |
| Length to fork face (I2)        |       | 800 mm       |
| Overall width (b1/b2)           |       | 790 mm       |
| Forks length (l)                |       | 1000 mm      |
| Width between legs (b4)         |       | 350 mm       |
| Length of chasis (I7)           |       | 1800 mm      |
| Collapsed height (h1)           |       | 1440 mm      |
| Forks width (e)                 |       | 170 mm       |
| Performance                     |       |              |
| Service brake                   |       | hydrostatic  |

## Appearance: Fair appearance for age. Mechanical Status: Not tested