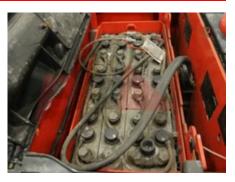

| Drive                       |                      |
|-----------------------------|----------------------|
| Drive                       |                      |
| Battery weight              | 315 kg               |
| Drive motor (60 min rating) | 1,5 kW               |
| Battery voltage/capacity    | 24V / 375Ah V/Ah     |
| Battery (Acc. to DIN)       | GNB Marathon Classic |
|                             |                      |

| Engine<br>Engine type (Engine type) | electric   |
|-------------------------------------|------------|
| Opinion                             |            |
| Location                            |            |
| Visual                              |            |
| Battery<br>Battery Serial No        | 0201122059 |

2017

| Battery Serial No             |  |
|-------------------------------|--|
| Battery Year (Battery Year of |  |
| Manufacture)                  |  |

PHL (UK) Limited., For Lane, Basingstoke, RG25 2RP, United Kingdom