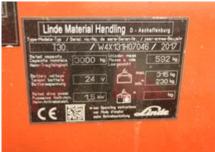

## Specification

| Stock No                        |       | 311165       |
|---------------------------------|-------|--------------|
| Туре                            |       | PALLET       |
| Make                            | LINDE |              |
| Model                           |       | T30 131      |
| Year                            |       | 2017         |
| Euromast                        |       |              |
| Hours                           |       | 0            |
| Capacity                        |       | 3000 kg      |
| Values                          |       |              |
| Quality Rating                  |       | 3            |
| Mechanical                      |       |              |
| Character.                      |       |              |
| Operating mode (Characteristic) |       | Pedestrian   |
| Weights                         |       |              |
| Service weight (Total weight )  |       | 907 kg       |
| Wheels                          |       |              |
| Tyres type                      |       | Polyurethane |
| Dimensions                      |       |              |
| Overall length (11)             |       | 1800 mm      |
| Length to fork face (I2)        |       | 800 mm       |
| Overall width (b1/b2)           |       | 790 mm       |
| Forks length (l)                |       | 1000 mm      |
| Width between legs (b4)         |       | 350 mm       |
| Length of chasis (I7)           |       | 1800 mm      |
| Collapsed height (h1)           |       | 1440 mm      |
| Forks width (e)                 |       | 170 mm       |
| Performance                     |       |              |
| Service brake                   |       | hydrostatic  |

| Engine<br>Engine type (Engine type) | electric   |
|-------------------------------------|------------|
| Opinion                             |            |
| Location                            |            |
| Visual                              |            |
| Battery<br>Battery Serial No        | 0201122059 |

2017

| Battery Serial No             |  |
|-------------------------------|--|
| Battery Year (Battery Year of |  |
| Manufacture)                  |  |

PHL (UK) Limited., For Lane, Basingstoke, RG25 2RP, United Kingdom