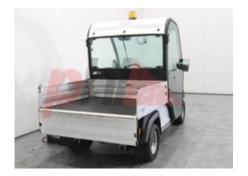

| Stock No                              | 666710          |
|---------------------------------------|-----------------|
| Type                                  | TOW TRACTOR     |
| Make                                  | BRADSHAW        |
| Model                                 | CA500           |
| Year<br>-                             | 2016            |
| Euromast                              |                 |
| Hours                                 | 0               |
| Capacity                              | 408 kg          |
| Values                                |                 |
| Quality Rating                        | 0               |
| Mechanical                            |                 |
| Character.                            |                 |
| Operating mode (Characteristic)       | Seated          |
| Towed load capacity (Q)               | 408 t           |
| Weights                               |                 |
| Service weight (Total weight )        | 920 kg          |
|                                       |                 |
| Wheels                                |                 |
| Tyres type                            | Pneumatic       |
| Dimensions                            |                 |
| Height of overhead guard (cabin) (h6) | 1850 mm         |
| Overall length (I1)                   | 3000 mm         |
| Overall width (b1/b2)                 | 1280 mm         |
| Collapsed height (h1)                 | 1850 mm         |
|                                       |                 |
| Performance                           |                 |
| Performance<br>Sonvice brake          | oloctromagnotic |
| Performance<br>Service brake          | electromagnetic |
|                                       | electromagnetic |
| Service brake                         | electromagnetic |

**Appearance:** Good Appearance, Left Door Broken.

Mechanical Status: Good Mechanical Condition

More: Click here for more photos

electric

FULL CAB, LIGHTS,

ROAD LEGAL.