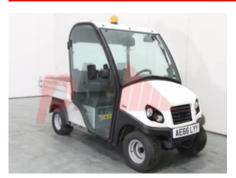

| Stock No                              | 666710          |
|---------------------------------------|-----------------|
| Type                                  | TOW TRACTOR     |
| Make                                  | BRADSHAW        |
| Model                                 | CA500           |
| Year<br>-                             | 2016            |
| Euromast                              |                 |
| Hours                                 | 0               |
| Capacity                              | 408 kg          |
| Values                                |                 |
| Quality Rating                        | 0               |
| Mechanical                            |                 |
| Character.                            |                 |
| Operating mode (Characteristic)       | Seated          |
| Towed load capacity (Q)               | 408 t           |
| Weights                               |                 |
| Service weight (Total weight )        | 920 kg          |
|                                       |                 |
| Wheels                                |                 |
| Tyres type                            | Pneumatic       |
| Dimensions                            |                 |
| Height of overhead guard (cabin) (h6) | 1850 mm         |
| Overall length (I1)                   | 3000 mm         |
| Overall width (b1/b2)                 | 1280 mm         |
| Collapsed height (h1)                 | 1850 mm         |
|                                       |                 |
| Performance                           |                 |
| Performance<br>Sonvice brake          | oloctromagnotic |
| Performance<br>Service brake          | electromagnetic |
|                                       | electromagnetic |
| Service brake                         | electromagnetic |

**Appearance:** Good Appearance, Left Door Broken.

Mechanical Status: Good Mechanical Condition

More: Click here for more photos

electric

FULL CAB, LIGHTS,

ROAD LEGAL.