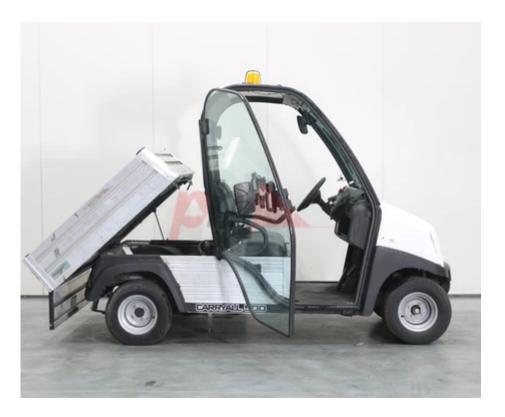

| Stock No                              | 666710          |
|---------------------------------------|-----------------|
| Type                                  | TOW TRACTOR     |
| Make                                  | BRADSHAW        |
| Model                                 | CA500           |
| Year<br>-                             | 2016            |
| Euromast                              |                 |
| Hours                                 | 0               |
| Capacity                              | 408 kg          |
| Values                                |                 |
| Quality Rating                        | 0               |
| Mechanical                            |                 |
| Character.                            |                 |
| Operating mode (Characteristic)       | Seated          |
| Towed load capacity (Q)               | 408 t           |
| Weights                               |                 |
| Service weight (Total weight )        | 920 kg          |
|                                       |                 |
| Wheels                                |                 |
| Tyres type                            | Pneumatic       |
| Dimensions                            |                 |
| Height of overhead guard (cabin) (h6) | 1850 mm         |
| Overall length (I1)                   | 3000 mm         |
| Overall width (b1/b2)                 | 1280 mm         |
| Collapsed height (h1)                 | 1850 mm         |
|                                       |                 |
| Performance                           |                 |
| Performance<br>Sonvice brake          | oloctromagnotic |
| Performance<br>Service brake          | electromagnetic |
|                                       | electromagnetic |
| Service brake                         | electromagnetic |

**Appearance:** Good Appearance, Left Door Broken.

Mechanical Status: Good Mechanical Condition

More: Click here for more photos

electric

FULL CAB, LIGHTS,

ROAD LEGAL.