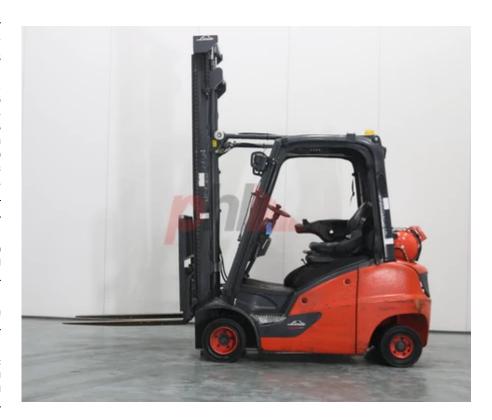

## Specification

| Machanical     |             |
|----------------|-------------|
| Quality Rating | 4           |
| Values         | 3           |
| Lift height    | 4650        |
| Capacity       | 2000 kg     |
| Hours          | 8436        |
| Euromast       | 2W465       |
| Year           | 2016        |
| Model          | H20T-01 391 |
| Make           | LINDE       |
| Туре           | GAS         |
| Stock No       | 330927      |

## Mechanical

Character.

Load Centre (c) 500 mm Operating mode (Characteristic) Seated

Weights

Service weight (Total weight ) 3395 kg

Wheels

Tyres type Superelastic Tyres front condition WORN Tyres rear condition WORN

Dimensions

Lift height (h3) 4650 mm Extended height (h4) 5660 mm Height of overhead guard (cabin) 2100 mm Overall length (I1) 3600 mm Length to fork face (I2) 2300 mm Overall width (b1/b2) 1150 mm Forks length (I) 1250 mm DIN 15173 / 2A Fork carriage (class) Fork carriage width (b3) 1000 mm Length of chasis (I7) 2200 mm 2870 mm Collapsed height (h1) 550 mm Forks height (s) Forks width (e) 900 mm

Performance

Service brake hydrostatic

Drive

Drive motor (60 min rating) 28 kW Battery voltage/capacity 12V V/Ah

Attachment

Attachment type (Attachment type) Sideshifts

Engine rated power (ISO 1585) 28 kW Cylinders/Displac. ccm 4 cylinder Engine type (Engine type) gas

Opinion

Location

Extras

SS, HALF CAB, FLEXI DOORS, LIGHTS. Extras Hyds 3rd

Appearance: Very good visual appearance with tidy interior. Seat ripped

Mechanical Status: Very good working order

More: Click here for more photos