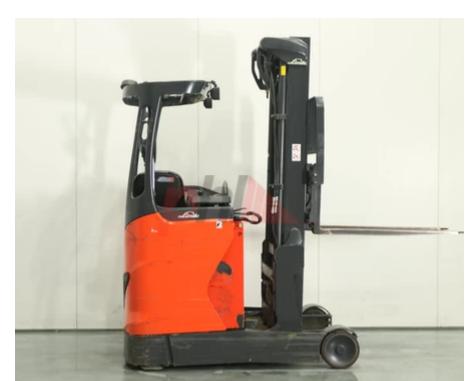

## Specification

Stock No 356480 REACH Type LINDE Make R14B-01 1120 Model Year 2015 3F556 Euromast Hours 6516 Capacity 1400 kg

Lift height 5560 Values
Quality Rating 0

Mechanical

Character.

Load Centre (c) 400/500/600 mm Operating mode (Characteristic) Seated

Weights

Service weight (Total weight ) 3351 kg

Wheels
Tyres type

Tyres type Polyurethane

Dimensions Free lift (h2) 2000 mm Lift height (h3) 5560 mm Extended height (h4) 6610 mm Height of overhead guard (cabin) 2080 mm (h6) Height of reach legs (h8) 310 mm Overall length (I1) 2400 mm Length to fork face (I2) 1910 mm Overall width (b1/b2) 1270 mm Forks length (I) 1150 mm DIN 15173 / 2A Fork carriage (class) Fork carriage width (b3) 830 mm Width between legs (b4) 930 mm Reach travel (I4) 240 mm Length of chasis (I7) 1740 mm

Performance Service brake

Collapsed height (h1) Forks width (e)

Drive
Battery weight 986 kg
Drive motor (60 min rating) 6.5 kW
Battery voltage/capacity 48V/560Ah V/Ah
Battery (Acc. to DIN) GNB Marathon Classic

Attachment

Attachment type (Attachment type) Sideshifts

Engine

Engine type (Engine type) electric

Location

Extras

Extras Hyds SS,LED LIGHTS.
Extras Hyds 3rd & 4th

Visual