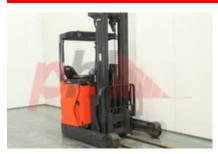

## Specification

Stock No 356480 REACH Type LINDE Make R14B-01 1120 Model Year 2015 3F556 Euromast Hours 6516 Capacity 1400 kg

Lift height 5560 Values
Quality Rating 0

Mechanical

Character.

Load Centre (c) 400/500/600 mm Operating mode (Characteristic) Seated

Weights

Service weight (Total weight ) 3351 kg

Wheels
Tyres type

Tyres type Polyurethane

Dimensions Free lift (h2) 2000 mm Lift height (h3) 5560 mm Extended height (h4) 6610 mm Height of overhead guard (cabin) 2080 mm (h6) Height of reach legs (h8) 310 mm Overall length (I1) 2400 mm Length to fork face (I2) 1910 mm Overall width (b1/b2) 1270 mm Forks length (I) 1150 mm DIN 15173 / 2A Fork carriage (class) Fork carriage width (b3) 830 mm Width between legs (b4) 930 mm Reach travel (I4) 240 mm Length of chasis (I7) 1740 mm