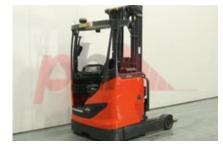

## Specification

Stock No 356480 REACH Type LINDE Make R14B-01 1120 Model Year 2015 3F556 Euromast Hours 6516 Capacity 1400 kg

Lift height 5560 Values
Quality Rating 0

Mechanical

Character.

Load Centre (c) 400/500/600 mm Operating mode (Characteristic) Seated

Weights

Service weight (Total weight ) 3351 kg

Wheels
Tyres type

Tyres type Polyurethane

Dimensions Free lift (h2) 2000 mm Lift height (h3) 5560 mm Extended height (h4) 6610 mm Height of overhead guard (cabin) 2080 mm (h6) Height of reach legs (h8) 310 mm Overall length (I1) 2400 mm Length to fork face (I2) 1910 mm Overall width (b1/b2) 1270 mm Forks length (I) 1150 mm DIN 15173 / 2A Fork carriage (class) Fork carriage width (b3) 830 mm Width between legs (b4) 930 mm Reach travel (I4) 240 mm Length of chasis (I7) 1740 mm

Performance Service brake

Collapsed height (h1) Forks width (e)

Drive
Battery weight 986 kg
Drive motor (60 min rating) 6.5 kW
Battery voltage/capacity 48V/560Ah V/Ah
Battery (Acc. to DIN) GNB Marathon Classic

Attachment

Attachment type (Attachment type) Sideshifts

Engine

Engine type (Engine type) electric

Location

Extras

Extras Hyds SS,LED LIGHTS.
Extras Hyds 3rd & 4th

Visual