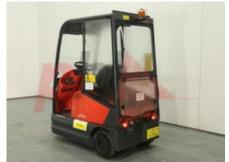

## Specification

| Stock No                         | 362451                         |
|----------------------------------|--------------------------------|
| Туре                             | TOW TRACTOR                    |
| Make                             | LINDE                          |
| Model                            | P60Z 126                       |
| Year                             | 2006                           |
| Euromast                         |                                |
| Hours                            | 8906                           |
| Capacity                         | 6000 kg                        |
| Values                           |                                |
| Quality Rating                   | 0                              |
| Mechanical                       |                                |
| Character.                       |                                |
| Operating mode (Characteristic)  | Seated                         |
| Weights                          |                                |
| Service weight (Total weight )   | 1252 kg                        |
| Wheels                           |                                |
| Tyres type                       | Superelastic                   |
| Tyre size front                  | 40% mm                         |
| Tyre size rear                   | 40% mm                         |
| Dimensions                       |                                |
| Height of overhead guard (cabin) | 1980 mm                        |
| (h6)<br>Overall length (l1)      | 1680 mm                        |
| Overall width (b1/b2)            | 1000 mm                        |
|                                  | 100 mm                         |
| Performance                      |                                |
| Service brake                    | mechanical/electric            |
| Drive                            |                                |
| Battery weight                   | 588 kg                         |
| Battery voltage/capacity         | 48V V/Ah                       |
| Engine                           |                                |
| Engine type (Engine type)        | electric                       |
| Extras                           |                                |
| Extras                           | Lights, Mirrors, HALF<br>CABIN |