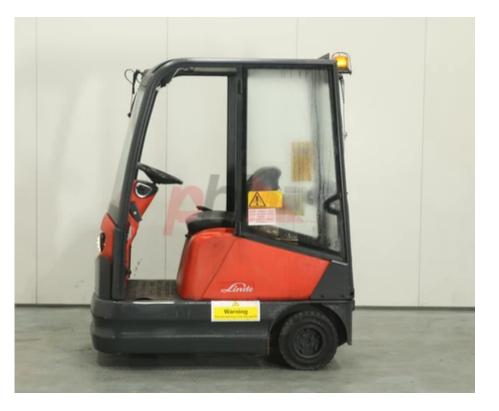

## Specification

| Stock No                         | 362451                         |
|----------------------------------|--------------------------------|
| Туре                             | TOW TRACTOR                    |
| Make                             | LINDE                          |
| Model                            | P60Z 126                       |
| Year                             | 2006                           |
| Euromast                         |                                |
| Hours                            | 8906                           |
| Capacity                         | 6000 kg                        |
| Values                           |                                |
| Quality Rating                   | 0                              |
| Mechanical                       |                                |
| Character.                       |                                |
| Operating mode (Characteristic)  | Seated                         |
| Weights                          |                                |
| Service weight (Total weight )   | 1252 kg                        |
| Wheels                           |                                |
| Tyres type                       | Superelastic                   |
| Tyre size front                  | 40% mm                         |
| Tyre size rear                   | 40% mm                         |
| Dimensions                       |                                |
| Height of overhead guard (cabin) | 1980 mm                        |
| (h6)<br>Overall length (l1)      | 1680 mm                        |
| Overall width (b1/b2)            | 1000 mm                        |
|                                  | 100 mm                         |
| Performance                      |                                |
| Service brake                    | mechanical/electric            |
| Drive                            |                                |
| Battery weight                   | 588 kg                         |
| Battery voltage/capacity         | 48V V/Ah                       |
| Engine                           |                                |
| Engine type (Engine type)        | electric                       |
| Extras                           |                                |
| Extras                           | Lights, Mirrors, HALF<br>CABIN |