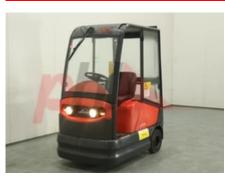

## Specification

| Stock No                         | 362451                         |
|----------------------------------|--------------------------------|
| Туре                             | TOW TRACTOR                    |
| Make                             | LINDE                          |
| Model                            | P60Z 126                       |
| Year                             | 2006                           |
| Euromast                         |                                |
| Hours                            | 8906                           |
| Capacity                         | 6000 kg                        |
| Values                           |                                |
| Quality Rating                   | 0                              |
| Mechanical                       |                                |
| Character.                       |                                |
| Operating mode (Characteristic)  | Seated                         |
| Weights                          |                                |
| Service weight (Total weight )   | 1252 kg                        |
| Wheels                           |                                |
| Tyres type                       | Superelastic                   |
| Tyre size front                  | 40% mm                         |
| Tyre size rear                   | 40% mm                         |
| Dimensions                       |                                |
| Height of overhead guard (cabin) | 1980 mm                        |
| (h6)<br>Overall length (l1)      | 1680 mm                        |
| Overall width (b1/b2)            | 1000 mm                        |
|                                  | 100 mm                         |
| Performance                      |                                |
| Service brake                    | mechanical/electric            |
| Drive                            |                                |
| Battery weight                   | 588 kg                         |
| Battery voltage/capacity         | 48V V/Ah                       |
| Engine                           |                                |
| Engine type (Engine type)        | electric                       |
| Extras                           |                                |
| Extras                           | Lights, Mirrors, HALF<br>CABIN |