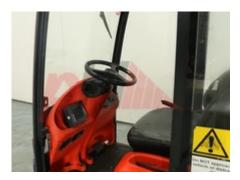

## Specification

| Stock No                         | 362451                         |
|----------------------------------|--------------------------------|
| Туре                             | TOW TRACTOR                    |
| Make                             | LINDE                          |
| Model                            | P60Z 126                       |
| Year                             | 2006                           |
| Euromast                         |                                |
| Hours                            | 8906                           |
| Capacity                         | 6000 kg                        |
| Values                           |                                |
| Quality Rating                   | 0                              |
| Mechanical                       |                                |
| Character.                       |                                |
| Operating mode (Characteristic)  | Seated                         |
| Weights                          |                                |
| Service weight (Total weight )   | 1252 kg                        |
| Wheels                           |                                |
| Tyres type                       | Superelastic                   |
| Tyre size front                  | 40% mm                         |
| Tyre size rear                   | 40% mm                         |
| Dimensions                       |                                |
| Height of overhead guard (cabin) | 1980 mm                        |
| (h6)<br>Overall length (l1)      | 1680 mm                        |
| Overall width (b1/b2)            | 1000 mm                        |
|                                  | 100 mm                         |
| Performance                      |                                |
| Service brake                    | mechanical/electric            |
| Drive                            |                                |
| Battery weight                   | 588 kg                         |
| Battery voltage/capacity         | 48V V/Ah                       |
| Engine                           |                                |
| Engine type (Engine type)        | electric                       |
| Extras                           |                                |
| Extras                           | Lights, Mirrors, HALF<br>CABIN |