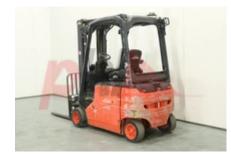

## Specification

| Stock No       |       | 344183   |
|----------------|-------|----------|
| Туре           |       | ELECTRIC |
| Make           | LINDE |          |
| Model          |       | E18P 386 |
| Year           |       | 2009     |
| Euromast       |       | 3F477    |
| Hours          |       | 5216     |
| Capacity       |       | 1800 kg  |
| Lift height    |       | 4775     |
| Values         |       | 3        |
| Quality Rating |       | 3        |
|                |       |          |

Mechanical

Character.

Load Centre (c) 500 mm

Operating mode (Characteristic) Seated

Weights

Service weight (Total weight ) 3739 kg

Wheels

Tyres type Superelastic
Tyres front condition WORN
Tyres rear condition WORN

Engine

Engine type (Engine type) electric

Opinion

Location

Extras

Extras SS,LIGHTS. Extras Hyds S3rd

**Appearance:** Average appearance for the year.

Mechanical Status: Good operating condition.