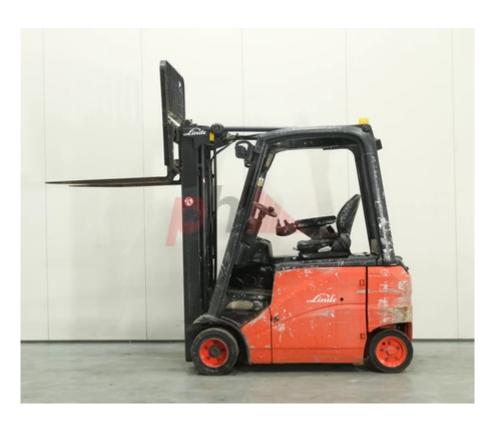

## Specification

| Stock No       |       | 344183   |
|----------------|-------|----------|
| Туре           |       | ELECTRIC |
| Make           | LINDE |          |
| Model          |       | E18P 386 |
| Year           |       | 2009     |
| Euromast       |       | 3F477    |
| Hours          |       | 5216     |
| Capacity       |       | 1800 kg  |
| Lift height    |       | 4775     |
| Values         |       | 3        |
| Quality Rating |       | 3        |
|                |       |          |

Mechanical

Character.

Load Centre (c) 500 mm

Operating mode (Characteristic) Seated

Weights

Service weight (Total weight ) 3739 kg

Wheels

Tyres type Superelastic
Tyres front condition WORN
Tyres rear condition WORN

Performance

Service brake mechanical/electric

Drive

Battery weight 1174 kg
Drive motor (60 min rating) 2 X 5 kW
Battery voltage/capacity 48V / 775Ah V/Ah

Attachment

Attachment type (Attachment type) Sideshifts

Engine

Engine type (Engine type) electric

Opinion

Location

Extras

Extras SS,LIGHTS. Extras Hyds S3rd

**Appearance:** Average appearance for the year.

Mechanical Status: Good operating condition.