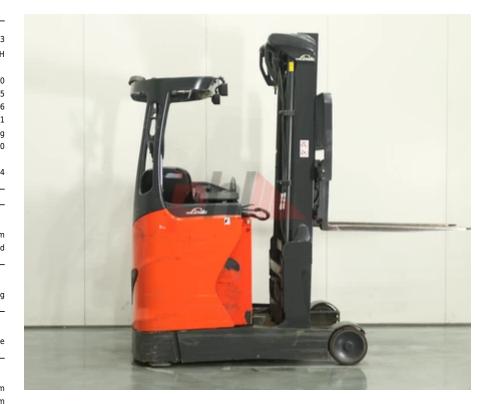

## Specification

| ·                                                                        |                            |
|--------------------------------------------------------------------------|----------------------------|
| Stock No                                                                 | 359503                     |
| Туре                                                                     | REACH                      |
| Make                                                                     | LINDE                      |
| Model                                                                    | R14B 1120                  |
| Year                                                                     | 2015                       |
| Euromast                                                                 | 3F556                      |
| Hours                                                                    | 9631                       |
| Capacity                                                                 | 1400 kg                    |
| Lift height                                                              | 5560                       |
| Values                                                                   |                            |
| Quality Rating                                                           | 4                          |
| Mechanical                                                               |                            |
| Character.                                                               |                            |
| Load Centre (c)                                                          | 400/500/600 mm             |
| Operating mode (Characteristic)                                          | Seated                     |
| Weights                                                                  |                            |
| Service weight (Total weight )                                           | 3351 kg                    |
| Wheels                                                                   |                            |
| Tyres type                                                               | Polyurethane               |
| Dimensions                                                               |                            |
| Free lift (h2)                                                           | 2000 mm                    |
| Lift height (h3)                                                         | 5560 mm                    |
| Extended height (h4)                                                     | 6610 mm                    |
| Height of overhead guard (cabin)<br>(h6)                                 | 2080 mm                    |
| Height of reach legs (h8)                                                | 310 mm                     |
| Overall length (I1)                                                      | 2400 mm                    |
| Length to fork face (I2)                                                 | 1910 mm                    |
| Overall width (b1/b2)                                                    | 1270 mm                    |
| Forks length (I)                                                         | 1150 mm                    |
| Fork corrigge (close)                                                    |                            |
| Fork carriage (class)                                                    | DIN 15173 / 2A             |
| Fork carriage width (b3)                                                 | DIN 15173 / 2A<br>830 mm   |
| -                                                                        |                            |
| Fork carriage width (b3)                                                 | 830 mm                     |
| Fork carriage width (b3)<br>Width between legs (b4)                      | 830 mm<br>930 mm           |
| Fork carriage width (b3)<br>Width between legs (b4)<br>Reach travel (l4) | 830 mm<br>930 mm<br>240 mm |

Appearance: Good Appearance Mechanical Status: Good working condition More: Click here for more photos

Attachment

Battery weight Drive motor (60 min rating)

Battery voltage/capacity Battery (Acc. to DIN)