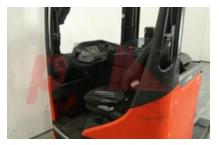

## Specification

| ·                                                                        |                            |
|--------------------------------------------------------------------------|----------------------------|
| Stock No                                                                 | 359503                     |
| Туре                                                                     | REACH                      |
| Make                                                                     | LINDE                      |
| Model                                                                    | R14B 1120                  |
| Year                                                                     | 2015                       |
| Euromast                                                                 | 3F556                      |
| Hours                                                                    | 9631                       |
| Capacity                                                                 | 1400 kg                    |
| Lift height                                                              | 5560                       |
| Values                                                                   |                            |
| Quality Rating                                                           | 4                          |
| Mechanical                                                               |                            |
| Character.                                                               |                            |
| Load Centre (c)                                                          | 400/500/600 mm             |
| Operating mode (Characteristic)                                          | Seated                     |
| Weights                                                                  |                            |
| Service weight (Total weight )                                           | 3351 kg                    |
| Wheels                                                                   |                            |
| Tyres type                                                               | Polyurethane               |
| Dimensions                                                               |                            |
| Free lift (h2)                                                           | 2000 mm                    |
| Lift height (h3)                                                         | 5560 mm                    |
| Extended height (h4)                                                     | 6610 mm                    |
| Height of overhead guard (cabin)<br>(h6)                                 | 2080 mm                    |
| Height of reach legs (h8)                                                | 310 mm                     |
| Overall length (I1)                                                      | 2400 mm                    |
| Length to fork face (I2)                                                 | 1910 mm                    |
| Overall width (b1/b2)                                                    | 1270 mm                    |
| Forks length (I)                                                         | 1150 mm                    |
| Fork corrigge (close)                                                    |                            |
| Fork carriage (class)                                                    | DIN 15173 / 2A             |
| Fork carriage width (b3)                                                 | DIN 15173 / 2A<br>830 mm   |
| -                                                                        |                            |
| Fork carriage width (b3)                                                 | 830 mm                     |
| Fork carriage width (b3)<br>Width between legs (b4)                      | 830 mm<br>930 mm           |
| Fork carriage width (b3)<br>Width between legs (b4)<br>Reach travel (l4) | 830 mm<br>930 mm<br>240 mm |

Appearance: Good Appearance Mechanical Status: Good working condition More: Click here for more photos

Attachment

Battery weight Drive motor (60 min rating)

Battery voltage/capacity Battery (Acc. to DIN)