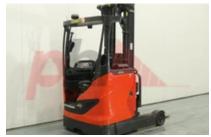

## Specification

| ·                                                                        |                            |
|--------------------------------------------------------------------------|----------------------------|
| Stock No                                                                 | 359503                     |
| Туре                                                                     | REACH                      |
| Make                                                                     | LINDE                      |
| Model                                                                    | R14B 1120                  |
| Year                                                                     | 2015                       |
| Euromast                                                                 | 3F556                      |
| Hours                                                                    | 9631                       |
| Capacity                                                                 | 1400 kg                    |
| Lift height                                                              | 5560                       |
| Values                                                                   |                            |
| Quality Rating                                                           | 4                          |
| Mechanical                                                               |                            |
| Character.                                                               |                            |
| Load Centre (c)                                                          | 400/500/600 mm             |
| Operating mode (Characteristic)                                          | Seated                     |
| Weights                                                                  |                            |
| Service weight (Total weight )                                           | 3351 kg                    |
| Wheels                                                                   |                            |
| Tyres type                                                               | Polyurethane               |
| Dimensions                                                               |                            |
| Free lift (h2)                                                           | 2000 mm                    |
| Lift height (h3)                                                         | 5560 mm                    |
| Extended height (h4)                                                     | 6610 mm                    |
| Height of overhead guard (cabin)<br>(h6)                                 | 2080 mm                    |
| Height of reach legs (h8)                                                | 310 mm                     |
| Overall length (I1)                                                      | 2400 mm                    |
| Length to fork face (I2)                                                 | 1910 mm                    |
| Overall width (b1/b2)                                                    | 1270 mm                    |
| Forks length (I)                                                         | 1150 mm                    |
| Fork corrigge (close)                                                    |                            |
| Fork carriage (class)                                                    | DIN 15173 / 2A             |
| Fork carriage width (b3)                                                 | DIN 15173 / 2A<br>830 mm   |
| -                                                                        |                            |
| Fork carriage width (b3)                                                 | 830 mm                     |
| Fork carriage width (b3)<br>Width between legs (b4)                      | 830 mm<br>930 mm           |
| Fork carriage width (b3)<br>Width between legs (b4)<br>Reach travel (l4) | 830 mm<br>930 mm<br>240 mm |

Appearance: Good Appearance Mechanical Status: Good working condition More: Click here for more photos

Attachment

Battery weight Drive motor (60 min rating)

Battery voltage/capacity Battery (Acc. to DIN)