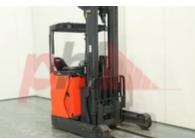

## Specification

| ·                                                                        |                            |
|--------------------------------------------------------------------------|----------------------------|
| Stock No                                                                 | 359503                     |
| Туре                                                                     | REACH                      |
| Make                                                                     | LINDE                      |
| Model                                                                    | R14B 1120                  |
| Year                                                                     | 2015                       |
| Euromast                                                                 | 3F556                      |
| Hours                                                                    | 9631                       |
| Capacity                                                                 | 1400 kg                    |
| Lift height                                                              | 5560                       |
| Values                                                                   |                            |
| Quality Rating                                                           | 4                          |
| Mechanical                                                               |                            |
| Character.                                                               |                            |
| Load Centre (c)                                                          | 400/500/600 mm             |
| Operating mode (Characteristic)                                          | Seated                     |
| Weights                                                                  |                            |
| Service weight (Total weight )                                           | 3351 kg                    |
| Wheels                                                                   |                            |
| Tyres type                                                               | Polyurethane               |
| Dimensions                                                               |                            |
| Free lift (h2)                                                           | 2000 mm                    |
| Lift height (h3)                                                         | 5560 mm                    |
| Extended height (h4)                                                     | 6610 mm                    |
| Height of overhead guard (cabin)<br>(h6)                                 | 2080 mm                    |
| Height of reach legs (h8)                                                | 310 mm                     |
| Overall length (I1)                                                      | 2400 mm                    |
| Length to fork face (I2)                                                 | 1910 mm                    |
| Overall width (b1/b2)                                                    | 1270 mm                    |
| Forks length (I)                                                         | 1150 mm                    |
| Fork corrigge (close)                                                    |                            |
| Fork carriage (class)                                                    | DIN 15173 / 2A             |
| Fork carriage width (b3)                                                 | DIN 15173 / 2A<br>830 mm   |
| -                                                                        |                            |
| Fork carriage width (b3)                                                 | 830 mm                     |
| Fork carriage width (b3)<br>Width between legs (b4)                      | 830 mm<br>930 mm           |
| Fork carriage width (b3)<br>Width between legs (b4)<br>Reach travel (l4) | 830 mm<br>930 mm<br>240 mm |

Appearance: Good Appearance Mechanical Status: Good working condition More: Click here for more photos

Attachment

Battery weight Drive motor (60 min rating)

Battery voltage/capacity Battery (Acc. to DIN)