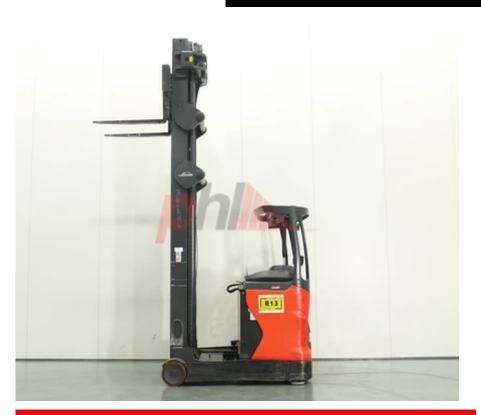

## Specification

Stock No 342884 REACH Type LINDE Make Model R16S HD 2016 Year Euromast 3F1050 Hours 12418 1600 kg Capacity Lift height 10500 Values **Quality Rating** 3

Mechanical

Character.

400/600 mm Load Centre (c) Operating mode (Characteristic) Seated

Weights

Service weight (Total weight ) 4512 kg

Wheels

Tyres type Polyurethane

Dimensions

Free lift (h2) 3250 mm Lift height (h3) 10500 mm Extended height (h4) 11100 mm Height of overhead guard (cabin) 2120 mm Height of reach legs (h8) 310 mm Overall length (I1) 2230 mm Length to fork face (I2) 1330 mm Overall width (b1/b2) 1260 mm Forks length (I) 900 mm DIN 15173 / 2A Fork carriage (class) Fork carriage width (b3) 870 mm 925 mm Width between legs (b4) Reach travel (I4) 420 mm 1820 mm Length of chasis (I7) Collapsed height (h1) 4450 mm Forks height (s) 45 mm

Performance

Service brake electromagnetic

Drive

Battery weight 986 kg Drive motor (60 min rating) 6.5 kW 48V / 560Ah V/Ah Battery voltage/capacity Battery (Acc. to DIN) GNB Marathon Classic

Attachment

Attachment type (Attachment type) Sideshifts