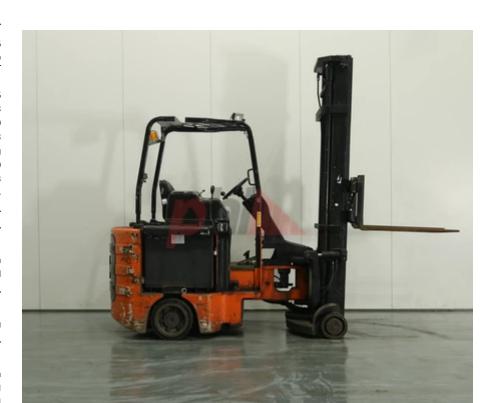

## Specification

666006 Stock No ARTICULATED Туре **FORKLIFT** Make BENDI Model BE4065XSS 2003 Year 3F650 Euromast Hours 7203 1675 kg Capacity Lift height 6550 Values 3 **Quality Rating** 4

Mechanical

Character.

Load Centre (c) 600 mm Operating mode (Characteristic) Seated

Weights

Service weight (Total weight ) 6300 kg

Wheels

Tyres type Cushion Tyres front condition WORN Tyres rear condition WORN

Dimensions

Free lift (h2) 2260 mm Lift height (h3) 6550 mm Extended height (h4) 7140 mm Height of overhead guard (cabin) 2200 mm Overall length (I1) 3470 mm Length to fork face (I2) 2500 mm Overall width (b1/b2) 1330 mm Forks length (I) 955 mm Fork carriage (class) DIN 15173 / 2A Fork carriage width (b3) 900 mm Length of chasis (I7) 2420 mm 2850 mm Collapsed height (h1) Forks width (e) 100 mm

Performance

Service brake hydrostatic

Drive

Battery weight 1150 kg Battery voltage/capacity 48v/750Ah V/Ah **ESPEX** Battery (Acc. to DIN)

Attachment

Attachment type (Attachment type) Sideshifts

Engine

Engine type (Engine type) electric

Opinion

Extras

Extras SS,LIGHTS,

N091828

Visual

Battery Battery Serial No

Appearance: Fair appearance for age.

Mechanical Status: Good operating condition.