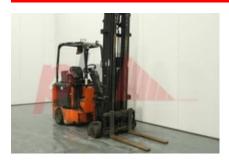

## Specification

666006 Stock No ARTICULATED Туре **FORKLIFT** Make BENDI Model BE4065XSS 2003 Year 3F650 Euromast Hours 7203 1675 kg Capacity Lift height 6550 Values 3 **Quality Rating** 4

Mechanical

Character.

Load Centre (c) 600 mm Operating mode (Characteristic) Seated

Weights

Service weight (Total weight ) 6300 kg

Wheels

Tyres type Cushion Tyres front condition WORN Tyres rear condition WORN

Dimensions

Free lift (h2) 2260 mm Lift height (h3) 6550 mm Extended height (h4) 7140 mm Height of overhead guard (cabin) 2200 mm Overall length (I1) 3470 mm Length to fork face (I2) 2500 mm Overall width (b1/b2) 1330 mm Forks length (I) 955 mm Fork carriage (class) DIN 15173 / 2A Fork carriage width (b3) 900 mm Length of chasis (I7) 2420 mm 2850 mm Collapsed height (h1) Forks width (e) 100 mm

Performance

Service brake hydrostatic

Drive

Battery weight 1150 kg Battery voltage/capacity 48v/750Ah V/Ah **ESPEX** Battery (Acc. to DIN)

Attachment

Attachment type (Attachment type) Sideshifts

Engine

Engine type (Engine type) electric