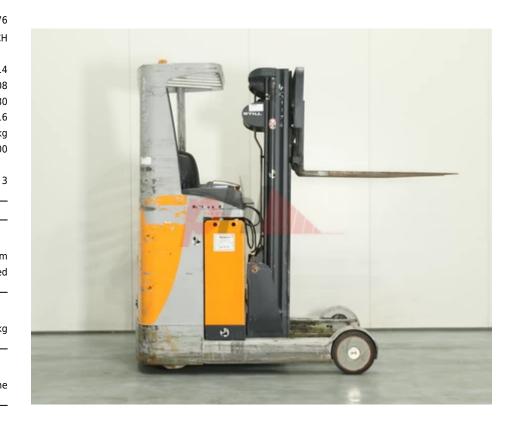

## Specification

Stock No 451176 **REACH** Type STILL Make Model FM-X14 2008 Year Euromast 3F580 4016 Hours Capacity 1400 kg 5800 Lift height Values **Quality Rating** 

Mechanical

Character.

Load Centre (c) 500 mm

Operating mode (Characteristic) Seated

Weights

Service weight (Total weight ) 3098 kg

Wheels

Tyres type Polyurethane

**Dimensions** 

Lift height (h3) 5800 mm Extended height (h4) 5800 mm Height of overhead guard (cabin) 2180 mm (h6) 340 mm Height of reach legs (h8) Overall length (I1) 2350 mm Length to fork face (I2) 1200 mm Overall width (b1/b2) 1250 mm Forks length (I) 1150 mm DIN 15173 / 2A Fork carriage (class) Fork carriage width (b3) 880 mm Width between legs (b4) 920 mm Reach travel (I4) 570 mm Length of chasis (I7) 1690 mm Collapsed height (h1) 2210 mm Forks width (e) 100 mm Auxiliary lift (h9) 1810 mm

Performance

Service brake mechanical/electric

Drive

Battery weight 3098 kg
Battery voltage/capacity 48V/420Ah V/Ah

Engine

Engine type (Engine type) electric

Extras

Extras SS
Extras Hyds 4th