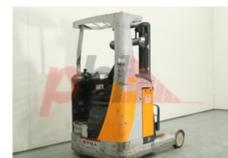

## Specification

Stock No 451176 **REACH** Type STILL Make Model FM-X14 2008 Year Euromast 3F580 4016 Hours Capacity 1400 kg 5800 Lift height Values **Quality Rating** 

Mechanical

Character.

Load Centre (c) 500 mm

**Appearance:** Average appearance for the year.

Mechanical Status: Good working condition

**More:** Click here for more photos