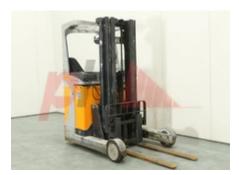

## Specification

Stock No 451176 **REACH** Type STILL Make Model FM-X14 2008 Year Euromast 3F580 4016 Hours Capacity 1400 kg 5800 Lift height Values **Quality Rating** 

Mechanical

Character.

Load Centre (c) 500 mm

Operating mode (Characteristic) Seated

Weights

Service weight (Total weight ) 3098 kg

Wheels

Tyres type Polyurethane

**Dimensions** 

Lift height (h3) 5800 mm Extended height (h4) 5800 mm Height of overhead guard (cabin) 2180 mm (h6) 340 mm Height of reach legs (h8) Overall length (I1) 2350 mm Length to fork face (I2) 1200 mm Overall width (b1/b2) 1250 mm Forks length (I) 1150 mm DIN 15173 / 2A Fork carriage (class) Fork carriage width (b3) 880 mm Width between legs (b4) 920 mm Reach travel (I4) 570 mm Length of chasis (I7) 1690 mm Collapsed height (h1) 2210 mm Forks width (e) 100 mm Auxiliary lift (h9) 1810 mm

Performance

Service brake mechanical/electric

Drive

Battery weight 3098 kg
Battery voltage/capacity 48V/420Ah V/Ah

Engine

Engine type (Engine type) electric

Extras

Extras SS
Extras Hyds 4th