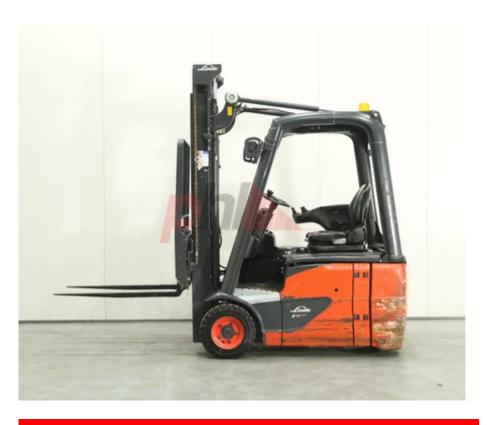

## Specification

Stock No 377751 3 WHEEL Туре LINDE Make Model E14 Year 2016 2W315 Euromast Hours 12700 Capacity 1400 kg Lift height 3150 Values 3 **Quality Rating** 4

## Mechanical

Character.

Load Centre (c) 400/500 mm Operating mode (Characteristic) Seated

Weights

Service weight (Total weight ) 3228 kg

Wheels

Tyres type Superelastic
Tyres front condition 70%
Tyres rear condition 30%

Dimensions

Lift height (h3) 3150 mm Extended height (h4) 4375 mm Height of overhead guard (cabin) 2000 mm 2900 mm Overall length (I1) Length to fork face (I2) 1900 mm Overall width (b1/b2) 1100 mm Forks length (I) 1000 mm DIN 15173 / 2A Fork carriage (class) Fork carriage width (b3) 980 mm 1720 mm Length of chasis (17) Collapsed height (h1) 2100 mm Forks width (e) 80 mm