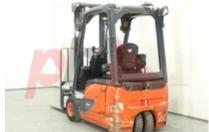

## Specification

Stock No 377751 3 WHEEL Туре LINDE Make Model E14 Year 2016 2W315 Euromast Hours 12700 Capacity 1400 kg Lift height 3150 Values 3 **Quality Rating** 4

## Mechanical

Character.

Load Centre (c) 400/500 mm Operating mode (Characteristic) Seated

Weights

Service weight (Total weight ) 3228 kg

Wheels

Tyres type Superelastic
Tyres front condition 70%
Tyres rear condition 30%

Dimensions

Lift height (h3) 3150 mm Extended height (h4) 4375 mm Height of overhead guard (cabin) 2000 mm 2900 mm Overall length (I1) Length to fork face (I2) 1900 mm Overall width (b1/b2) 1100 mm Forks length (I) 1000 mm DIN 15173 / 2A Fork carriage (class) Fork carriage width (b3) 980 mm 1720 mm Length of chasis (17) Collapsed height (h1) 2100 mm Forks width (e) 80 mm