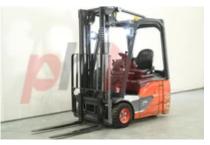

## Specification

Stock No 377751 3 WHEEL Туре LINDE Make Model E14 Year 2016 2W315 Euromast Hours 12700 Capacity 1400 kg Lift height 3150 Values 3 **Quality Rating** 4

## Mechanical

Character.

Load Centre (c) 400/500 mm Operating mode (Characteristic) Seated

Weights

Service weight (Total weight ) 3228 kg

Wheels

Tyres type Superelastic
Tyres front condition 70%
Tyres rear condition 30%

Dimensions

Lift height (h3) 3150 mm Extended height (h4) 4375 mm Height of overhead guard (cabin) 2000 mm 2900 mm Overall length (I1) Length to fork face (I2) 1900 mm Overall width (b1/b2) 1100 mm Forks length (I) 1000 mm DIN 15173 / 2A Fork carriage (class) Fork carriage width (b3) 980 mm 1720 mm Length of chasis (17) Collapsed height (h1) 2100 mm Forks width (e) 80 mm