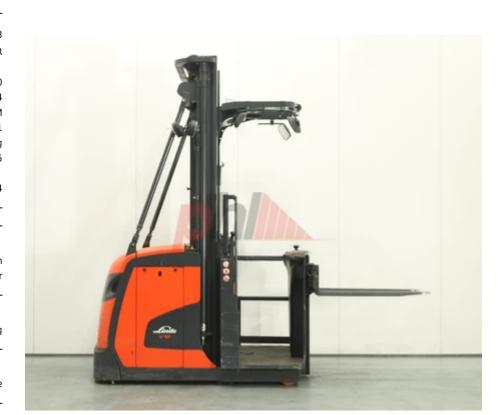

## Specification

Stock No 366573 ORDER PICKER Type LINDE Make Model V10 2014 Year Euromast 2W479 TO PLATFORM Hours 1671 Capacity 1000 kg Lift height 5415 Values

Mechanical

**Quality Rating** 

Character.

Load Centre (c) 600/750/900 mm Operating mode (Characteristic) Order Picker

Weights

Service weight (Total weight ) 2830 kg

Wheels

Tyres type Polyurethane

Dimensions

Lift height (h3) 5415 mm Overall length (I1) 3000 mm Length to fork face (I2) 1800 mm Overall width (b1/b2) 1000 mm Forks length (I) 1200 mm Fork spread (min/max) (b5) 650 mm 2950 mm Collapsed height (h1) 125 mm Forks width (e) Auxiliary lift (h9) 875 mm

Performance

Travel speed (With, w/o load) 9 km/h Service brake electromagnetic

Drive

Battery voltage/capacity 24v/840Ah V/Ah
Battery (Acc. to DIN) HAWKER Perfect Plus

Engine

Engine type (Engine type) electric

Opinion

Location

Extras

Extras Lights, Mirrors, Cabin Fan, Blue Spot.

Visual

Battery Battery Serial No Battery Year (Battery Year of Manufacture)

B20100901057 2013

**Appearance:** Excellent overall appearance with very tidy interior .

**Mechanical Status:** Very good mechanical condition, genuine hours.

More: Click here for more photos