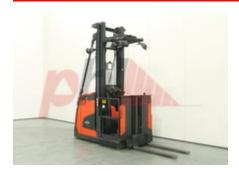

## Specification

Stock No 366573 ORDER PICKER Type LINDE Make Model V10 2014 Year Euromast 2W479 TO PLATFORM Hours 1671 Capacity 1000 kg Lift height 5415 Values

Mechanical

**Quality Rating** 

Character.

Load Centre (c) 600/750/900 mm Operating mode (Characteristic) Order Picker

Weights

Service weight (Total weight ) 2830 kg

Wheels

Tyres type Polyurethane

Dimensions

Lift height (h3) 5415 mm Overall length (I1) 3000 mm Length to fork face (I2) 1800 mm Overall width (b1/b2) 1000 mm Forks length (I) 1200 mm Fork spread (min/max) (b5) 650 mm 2950 mm Collapsed height (h1) 125 mm Forks width (e) Auxiliary lift (h9) 875 mm

Performance

Travel speed (With, w/o load) 9 km/h Service brake electromagnetic

Drive

Battery voltage/capacity 24v/840Ah V/Ah
Battery (Acc. to DIN) HAWKER Perfect Plus

Engine

Engine type (Engine type) electric