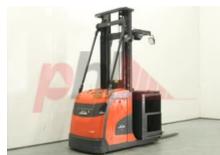

## Specification

Stock No 366573 ORDER PICKER Type LINDE Make Model V10 2014 Year Euromast 2W479 TO PLATFORM Hours 1671 Capacity 1000 kg Lift height 5415 Values

Mechanical

**Quality Rating** 

Character.

Load Centre (c) 600/750/900 mm Operating mode (Characteristic) Order Picker

Weights

Service weight (Total weight ) 2830 kg

Wheels

Tyres type Polyurethane

Dimensions

Lift height (h3) 5415 mm Overall length (I1) 3000 mm Length to fork face (I2) 1800 mm Overall width (b1/b2) 1000 mm Forks length (I) 1200 mm Fork spread (min/max) (b5) 650 mm 2950 mm Collapsed height (h1) 125 mm Forks width (e) Auxiliary lift (h9) 875 mm

Performance

Travel speed (With, w/o load) 9 km/h Service brake electromagnetic

Drive

Battery voltage/capacity 24v/840Ah V/Ah
Battery (Acc. to DIN) HAWKER Perfect Plus

Engine

Engine type (Engine type) electric

Opinion

Location

Extras

Extras Lights, Mirrors, Cabin Fan, Blue Spot.

Visual

Battery Battery Serial No Battery Year (Battery Year of Manufacture)

B20100901057 2013

**Appearance:** Excellent overall appearance with very tidy interior .

**Mechanical Status:** Very good mechanical condition, genuine hours.

More: Click here for more photos