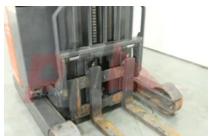

Weights

Service weight (Total weight ) 3261 kg

Wheels

Polyurethane Tyres type

Dimensions

Free lift (h2) 2100 mm 6650 mm Lift height (h3) Extended height (h4) 7695 mm Height of overhead guard (cabin) 2120 mm Height of reach legs (h8) 310 mm Overall length (I1) 2315 mm 1315 mm Length to fork face (I2) Overall width (b1/b2) 1260 mm 1000 mm Forks length (I) Fork carriage (class) DIN 15173 / 2A Fork carriage width (b3) 860 mm Width between legs (b4) 920 mm Reach travel (I4) 350 mm Length of chasis (I7) 1605 mm