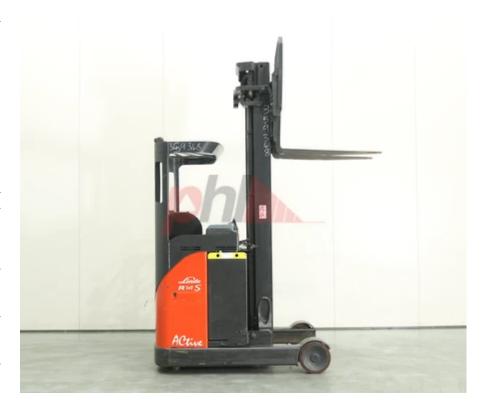

## Specification

Stock No 359348 Туре REACH Make LINDE Model R14S 2012 Year Euromast 3F665 4367 Hours Capacity 1400 kg 6650 Lift height Values **Quality Rating** 4

Mechanical

Character.

Load Centre (c) 500/600 mm Operating mode (Characteristic) Seated

**Appearance:** Very good appearance for age, well kept, very tidy interior.

Mechanical Status: Excellent mechanical condition

More: Click here for more photos