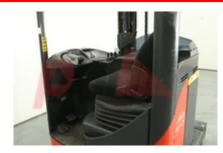

Engine

Engine type (Engine type) electric

Opinion

Location

Extras

SS. Lumber Adjustment, Blue Extras Spot. Extras Hyds 3rd & 4th

Visual

Battery Battery Serial No 0201308822 Battery Year (Battery Year of 2015 Manufacture)

**Appearance:** Very good appearance for age, well kept, very tidy interior.

Mechanical Status: Excellent mechanical condition

More: Click here for more photos