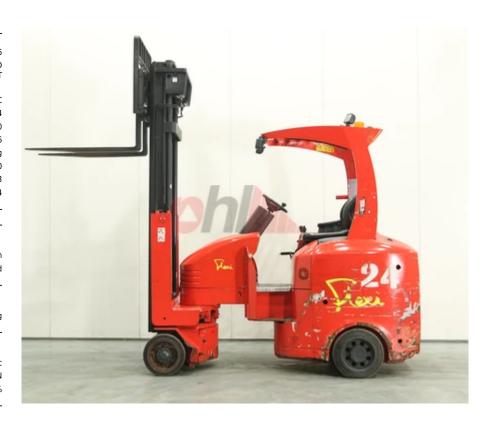

## Specification

Stock No 665746 ARTICULATED Туре FORKLIFT FLEXI Make Model FLEXI G4 AC 2014 Year Euromast 3F600 8076 Hours Capacity 2000 kg Lift height 6000 Values 3 **Quality Rating** 4

Mechanical

Character.

Load Centre (c) 500 mm Operating mode (Characteristic) Seated

Weights

Service weight (Total weight ) 6931 kg

Wheels

Tyres type Superelastic
Tyres front condition WORN
Tyres rear condition 20%

Dimensions

2100 mm Free lift (h2) 6000 mm Lift height (h3) Extended height (h4) 7005 mm Height of overhead guard (cabin) 2260 mm 3600 mm Overall length (I1) Length to fork face (I2) 2650 mm Overall width (b1/b2) 1150 mm Forks length (I) 950 mm ISO / 2B Fork carriage (class) Fork carriage width (b3) 1040 mm Collapsed height (h1) 2900 mm Forks width (e) 100 mm

Performance

Service brake electromagnetic

Drive

 Battery weight
 1255 kg

 Drive motor (60 min rating)
 37.2 kW

 Battery voltage/capacity
 48V / 775Ah V/Ah

 Battery (Acc. to DIN)
 HOPPECKE

Attachment