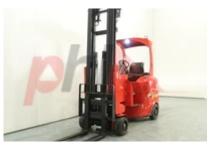

Load Centre (c) 500 mm Operating mode (Characteristic) Seated

Weights

Service weight (Total weight ) 6931 kg

Wheels

Tyres type Superelastic
Tyres front condition WORN
Tyres rear condition 20%

Dimensions

2100 mm Free lift (h2) 6000 mm Lift height (h3) Extended height (h4) 7005 mm Height of overhead guard (cabin) 2260 mm 3600 mm Overall length (I1) Length to fork face (I2) 2650 mm Overall width (b1/b2) 1150 mm Forks length (I) 950 mm ISO / 2B Fork carriage (class) Fork carriage width (b3) 1040 mm Collapsed height (h1) 2900 mm Forks width (e) 100 mm