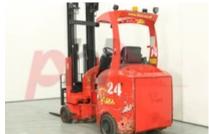

## Specification

Stock No 665746 ARTICULATED Туре FORKLIFT FLEXI Make Model FLEXI G4 AC 2014 Year Euromast 3F600 8076 Hours Capacity 2000 kg Lift height 6000 Values 3 **Quality Rating** 4

Mechanical

Character.

Load Centre (c) 500 mm Operating mode (Characteristic) Seated

Weights

Service weight (Total weight ) 6931 kg

Wheels

Tyres type Superelastic
Tyres front condition WORN
Tyres rear condition 20%

Dimensions

2100 mm Free lift (h2) 6000 mm Lift height (h3) Extended height (h4) 7005 mm Height of overhead guard (cabin) 2260 mm 3600 mm Overall length (I1) Length to fork face (I2) 2650 mm Overall width (b1/b2) 1150 mm Forks length (I) 950 mm ISO / 2B Fork carriage (class) Fork carriage width (b3) 1040 mm Collapsed height (h1) 2900 mm Forks width (e) 100 mm

Performance

Service brake electromagnetic

Drive

 Battery weight
 1255 kg

 Drive motor (60 min rating)
 37.2 kW

 Battery voltage/capacity
 48V / 775Ah V/Ah

 Battery (Acc. to DIN)
 HOPPECKE

Attachment

Attachment type (Attachment type) Sideshifts

Engine

Engine type (Engine type) electric

Opinion

Location

Extras

Extras Hyds SS, Lights.

Extras Hyds 3rd