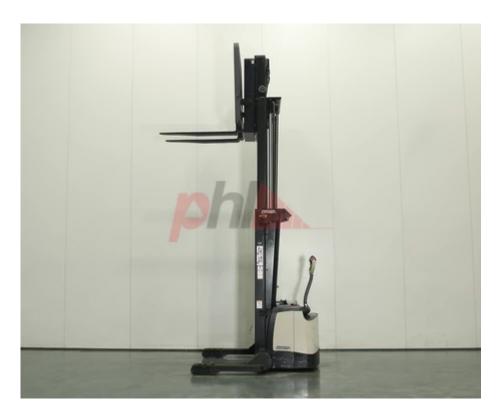

## Specification

| Stock No                        | 188383       |
|---------------------------------|--------------|
| Туре                            | STACKER      |
| Make                            | CROWN        |
| Model                           | SHR5520-1.35 |
| Year                            | 2015         |
| Euromast                        | 2W441        |
| Hours                           | 5500         |
| Capacity                        | 1360 kg      |
| Lift height                     | 3210         |
| Values                          |              |
| Quality Rating                  | 4            |
| Mechanical                      |              |
| Character.                      |              |
| Load Centre (c)                 | 500 mm       |
| Operating mode (Characteristic) | Pedestrian   |
| Weights                         |              |
|                                 | 1940 kg      |

| Dimensions               |         |
|--------------------------|---------|
| Lift height (h3)         | 3210 mm |
| Extended height (h4)     | 4410 mm |
| Overall length (I1)      | 2220 mm |
| Length to fork face (I2) | 1150 mm |
| Overall width (b1/b2)    | 1270 mm |
| Forks length (I)         | 1070 mm |
| Width between legs (b4)  | 1067 mm |
| Collapsed height (h1)    | 2120 mm |
| Forks width (e)          | 100 mm  |
|                          |         |

Visual

**Appearance:** Good Appearance for age.

**Mechanical Status:** Good working condition

More: Click here for more photos