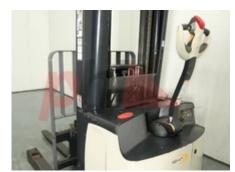

| Perform | ance |
|---------|------|
| c ·     | L I  |

Service brake mechanical/electric

Drive

Battery voltage/capacity 24V/290Ah V/Ah

Engine

Engine type (Engine type) electric

Opinion

Location

Visual

**Appearance:** Good Appearance for age.

**Mechanical Status:** Good working condition

More: Click here for more photos