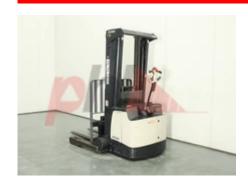

## Specification

| Stock No                        | 188383       |
|---------------------------------|--------------|
| Туре                            | STACKER      |
| Make                            | CROWN        |
| Model                           | SHR5520-1.35 |
| Year                            | 2015         |
| Euromast                        | 2W441        |
| Hours                           | 5500         |
| Capacity                        | 1360 kg      |
| Lift height                     | 3210         |
| Values                          |              |
| Quality Rating                  | 4            |
| Mechanical                      |              |
| Character.                      |              |
| Load Centre (c)                 | 500 mm       |
| Operating mode (Characteristic) | Pedestrian   |
| Weights                         |              |
|                                 | 1940 kg      |

| Dimensions               |         |
|--------------------------|---------|
| Lift height (h3)         | 3210 mm |
| Extended height (h4)     | 4410 mm |
| Overall length (I1)      | 2220 mm |
| Length to fork face (I2) | 1150 mm |
| Overall width (b1/b2)    | 1270 mm |
| Forks length (I)         | 1070 mm |
| Width between legs (b4)  | 1067 mm |
| Collapsed height (h1)    | 2120 mm |
| Forks width (e)          | 100 mm  |
|                          |         |

Visual

**Appearance:** Good Appearance for age.

**Mechanical Status:** Good working condition

More: Click here for more photos