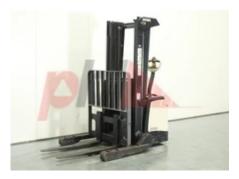

## Specification

| Stock No                        | 188383       |
|---------------------------------|--------------|
| Туре                            | STACKER      |
| Make                            | CROWN        |
| Model                           | SHR5520-1.35 |
| Year                            | 2015         |
| Euromast                        | 2W441        |
| Hours                           | 5500         |
| Capacity                        | 1360 kg      |
| Lift height                     | 3210         |
| Values                          |              |
| Quality Rating                  | 4            |
| Mechanical                      |              |
| Character.                      |              |
| Load Centre (c)                 | 500 mm       |
| Operating mode (Characteristic) | Pedestrian   |
| Weights                         |              |
|                                 | 1940 kg      |

Visual

**Appearance:** Good Appearance for age.

**Mechanical Status:** Good working condition

More: Click here for more photos