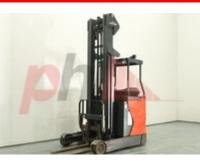

## Specification

| 358868<br>REACH<br>IDE<br>R16-01<br>2017<br>3F765<br>8320<br>1600 kg<br>7650<br>8 |
|-----------------------------------------------------------------------------------|
| NDE<br>R16-01<br>2017<br>3F765<br>8320<br>1600 kg<br>7650<br>8                    |
| R16-01<br>2017<br>3F765<br>8320<br>1600 kg<br>7650<br>8                           |
| 2017<br>3F765<br>8320<br>1600 kg<br>7650<br>8                                     |
| 3F765<br>8320<br>1600 kg<br>7650<br>8                                             |
| 8320<br>1600 kg<br>7650<br>8                                                      |
| 1600 kg<br>7650<br>8                                                              |
| 8                                                                                 |
| 8                                                                                 |
|                                                                                   |
|                                                                                   |
| 400/200                                                                           |
| 400/000                                                                           |
| 400/000                                                                           |
| 400/600 mm                                                                        |
| Seated                                                                            |
|                                                                                   |
| 3761 kg                                                                           |
|                                                                                   |
| Polyurethane                                                                      |
|                                                                                   |
| 2560 mm                                                                           |
| 7650 mm                                                                           |
|                                                                                   |
| 2090 mm                                                                           |
| 310 mm                                                                            |
| 2345 mm                                                                           |
| 1355 mm                                                                           |
| 1270 mm                                                                           |
| 990 mm                                                                            |
| DIN 15173 / 2A                                                                    |
| 920 mm                                                                            |
| 515 mm                                                                            |
| 1815 mm                                                                           |
| 3100 mm                                                                           |
| 100 mm                                                                            |
|                                                                                   |
| electromagnetic                                                                   |
|                                                                                   |
| 1175 kg                                                                           |
| 6.5 kW                                                                            |
| 48V / 775Ah V/Ah                                                                  |
| HAWKER                                                                            |
|                                                                                   |
|                                                                                   |
| Sideshifts                                                                        |
| Sideshifts                                                                        |
|                                                                                   |
| Sideshifts                                                                        |
|                                                                                   |

Lights, SS, Blue Spot.

3rd & 4th

| h |  |
|---|--|
|   |  |

Appearance: Fair appearance for age.
Mechanical Status: Very good working order
More: <u>Click here for more photos</u>

Phone: Email: Website:

Extras Extras