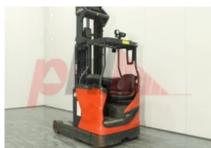

## Specification

| 358868<br>REACH<br>IDE<br>R16-01<br>2017<br>3F765<br>8320<br>1600 kg<br>7650<br>8 |
|-----------------------------------------------------------------------------------|
| NDE<br>R16-01<br>2017<br>3F765<br>8320<br>1600 kg<br>7650<br>8                    |
| R16-01<br>2017<br>3F765<br>8320<br>1600 kg<br>7650<br>8                           |
| 2017<br>3F765<br>8320<br>1600 kg<br>7650<br>8                                     |
| 3F765<br>8320<br>1600 kg<br>7650<br>8                                             |
| 8320<br>1600 kg<br>7650<br>8                                                      |
| 1600 kg<br>7650<br>8                                                              |
| 8                                                                                 |
| 8                                                                                 |
|                                                                                   |
|                                                                                   |
| 400/200                                                                           |
| 400/000                                                                           |
| 400/000                                                                           |
| 400/600 mm                                                                        |
| Seated                                                                            |
|                                                                                   |
| 3761 kg                                                                           |
|                                                                                   |
| Polyurethane                                                                      |
|                                                                                   |
| 2560 mm                                                                           |
| 7650 mm                                                                           |
|                                                                                   |
| 2090 mm                                                                           |
| 310 mm                                                                            |
| 2345 mm                                                                           |
| 1355 mm                                                                           |
| 1270 mm                                                                           |
| 990 mm                                                                            |
| DIN 15173 / 2A                                                                    |
| 920 mm                                                                            |
| 515 mm                                                                            |
| 1815 mm                                                                           |
| 3100 mm                                                                           |
| 100 mm                                                                            |
|                                                                                   |
| electromagnetic                                                                   |
|                                                                                   |
| 1175 kg                                                                           |
| 6.5 kW                                                                            |
| 48V / 775Ah V/Ah                                                                  |
| HAWKER                                                                            |
|                                                                                   |
|                                                                                   |
| Sideshifts                                                                        |
| Sideshifts                                                                        |
|                                                                                   |
| Sideshifts                                                                        |
|                                                                                   |

Lights, SS, Blue Spot.

3rd & 4th

| h |  |
|---|--|
|   |  |

Appearance: Fair appearance for age.
Mechanical Status: Very good working order
More: <u>Click here for more photos</u>

Phone: Email: Website:

Extras Extras